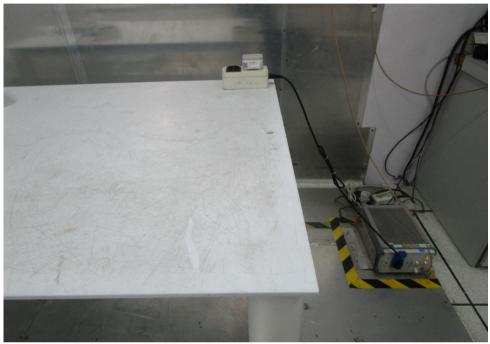

## **Test Setup Photo**

### Conducted Emissions at AC Power Line (150kHz-30MHz)