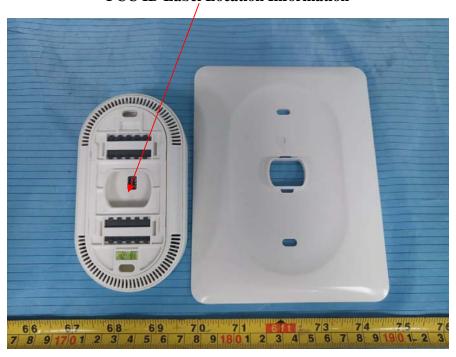

## **EXHIBIT A - FCC ID LABEL AND LOCATION**

## **FCC ID Label**

Project No.: RSZ200803008-RF

## **Wyze Thermostat**

FCC ID: 2AUIU-WTHERM IC: 25466-WTHERM

**FCC ID Label Location Information** 

| Bay Area Compliance Laboratories Corp. (Shenzhen)                                                                             | Project No.: RSZ200803008-RF                     |
|-------------------------------------------------------------------------------------------------------------------------------|--------------------------------------------------|
| The label shown shall be permanently affixed at a conspicuous visible to the user at the time purchase (Labeling requirements | location on the device and be readily per 2.925) |
|                                                                                                                               |                                                  |
|                                                                                                                               |                                                  |
|                                                                                                                               |                                                  |
|                                                                                                                               |                                                  |
|                                                                                                                               |                                                  |
|                                                                                                                               |                                                  |
|                                                                                                                               |                                                  |
|                                                                                                                               |                                                  |
|                                                                                                                               |                                                  |
|                                                                                                                               |                                                  |
|                                                                                                                               |                                                  |
|                                                                                                                               |                                                  |
|                                                                                                                               |                                                  |
|                                                                                                                               |                                                  |
|                                                                                                                               |                                                  |
|                                                                                                                               |                                                  |
|                                                                                                                               |                                                  |
|                                                                                                                               |                                                  |
|                                                                                                                               |                                                  |
|                                                                                                                               |                                                  |
|                                                                                                                               |                                                  |