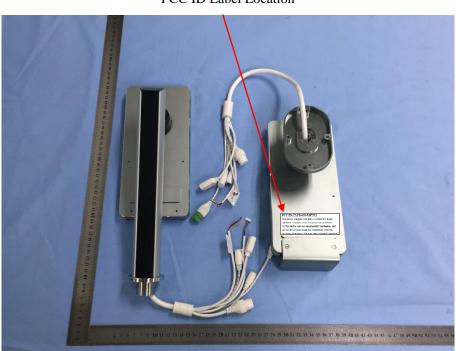

## **EXHIBIT 1 - PRODUCT LABELING**

## **Proposed FCC ID Label Format**

## **FCC ID: 2AUI4-OS-M572C1**

This device complies with Part 15 of the FCC Rules. Operation is subject to the following two conditions:

- (1) This device may not cause harmful interference, and
- (2) this device must accept any interference received, including interference that may cause undesired operation.

<u>Specifications</u>: Text is black in color and justified. Labels are printed in indelible ink on permanent adhesive silk-screened onto the EUT or shall be affixed at a conspicuous location on the EUT.

## **Proposed Label Location on EUT**



FCC ID Label Location