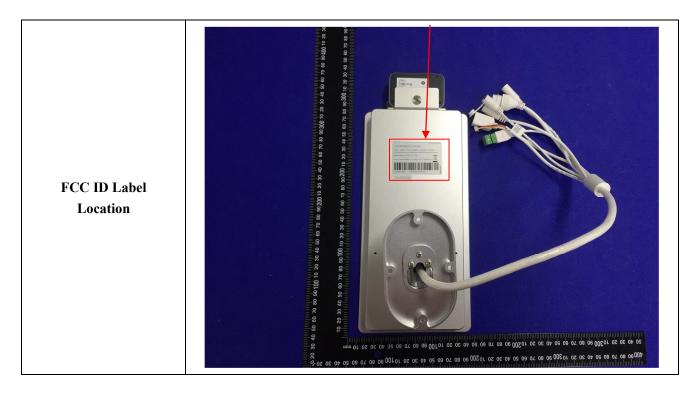

## **Proposed Label Location on EUT**

Waltek Testing Group (Shenzhen) Co., Ltd. http://www.semtest.com.cn