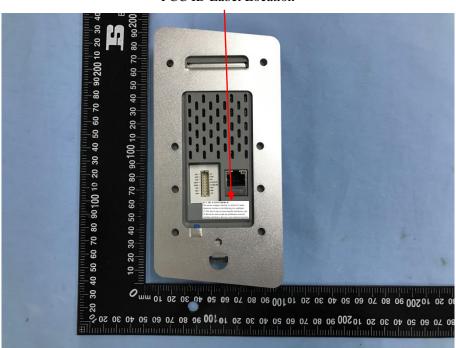

## **EXHIBIT 1 - PRODUCT LABELING**

## **Proposed FCC ID Label Format**

## **FCC ID: 2AUI4-M4206-IC**

This device complies with Part 15 of the FCC Rules. Operation is subject to the following two conditions:

- (1) This device may not cause harmful interference, and
- (2) this device must accept any interference received, including interference that may cause undesired operation.

<u>Specifications</u>: Text is black in color and justified. Labels are printed in indelible ink on permanent adhesive silk-screened onto the EUT or shall be affixed at a conspicuous location on the EUT.

## **Proposed Label Location on EUT**



FCC ID Label Location