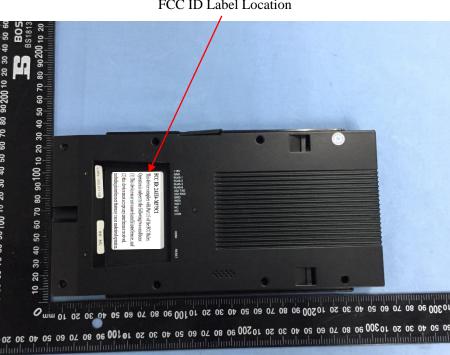

## **EXHIBIT 1 - PRODUCT LABELING**

## **Proposed FCC ID Label Format**

## FCC ID: 2AUI4-M375C1

This device complies with Part 15 of the FCC Rules. Operation is subject to the following two conditions:

- (1) This device may not cause harmful interference, and
- (2) this device must accept any interference received, including interference that may cause undesired operation.

Specifications: Text is black in color and justified. Labels are printed in indelible ink on permanent adhesive silk-screened onto the EUT or shall be affixed at a conspicuous location on the EUT.

## **Proposed Label Location on EUT**



FCC ID Label Location