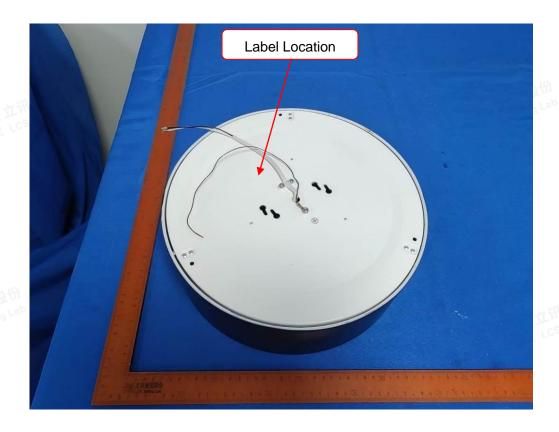

**Alton LED Flushmount BK with Wood Accent** 

Model No.: FM-ALC-HD2WD FCC ID: 2AUHGFM-ALC

This device complies with part 15 of the FCC Rules.

Operation is subject to the following two conditions: (1) This device may not cause harmful interference, and (2) this device must accept any interference received, including interference that may cause undesired operation.

Size: L: 4.0cm\*W: 2.0cm

Shenzhen LCS Compliance Testing Laboratory Ltd.

Add: 101, 201 Bldg A & 301 Bldg C, Juji Industrial Park Yabianxueziwei, Shajing Street, Baoan District, Shenzhen, 518000, China

Tel: +(86) 0755-82591330 | E-mail: webmaster@lcs-cert.com | Web: www.lcs-cert.com Scan code to check authenticity