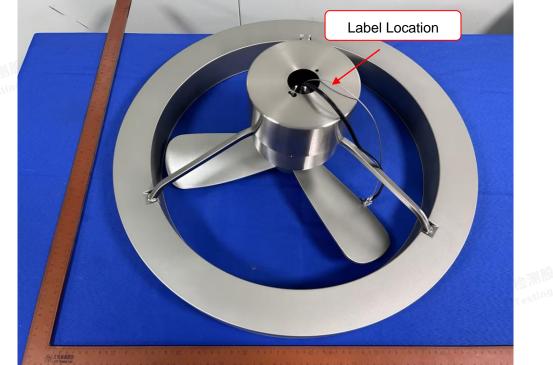

## Page 1 of 1

Label and Location

## LED CEILING FAN Model No.: FAN-SUR-SL FCC ID: 2AUHG-FAN-SUR3

This device complies with part 15 of the FCC Rules. Operation is subject to the following two conditions: (1) This device may not cause harmful interference, and (2) this device must accept any interference received, including interference that may cause undesired operation.

Size: L: 4.0cm\*W: 2.0cm

Shenzhen LCS Compliance Testing Laboratory Ltd. Add: 101, 201 Bldg A & 301 Bldg C, Juji Industrial Park Yabianxueziwei, Shajing Street, Baoan District, Shenzhen, 518000, China Tel: +(86) 0755-82591330 | E-mail: webmaster@lcs-cert.com | Web: www.lcs-cert.com