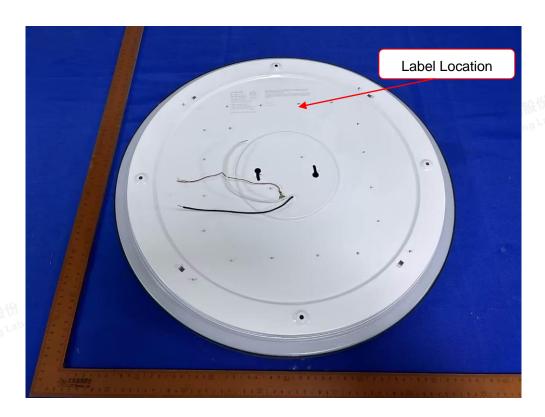

Europa Silver ceiling light with remote

Model No.: CL-ERR

**FCC ID: 2AUHGCL-ERR** 

This device complies with part 15 of the FCC Rules. Operation is subject to the following two conditions: (1) This device may not cause harmful interference, and (2) this device must accept any interference received, including interference that may cause undesired operation.

Size: L: 4.0cm\*W: 2.0cm

Shenzhen LCS Compliance Testing Laboratory Ltd.
Add: 101, 201 Bldg A & 301 Bldg C, Juji Industrial Park Yabianxueziwei, Shajing Street, Baoan District, Shenzhen, 518000, China

Tel: +(86) 0755-82591330 | E-mail: webmaster@lcs-cert.com | Web: www.lcs-cert.com Scan code to check authenticity