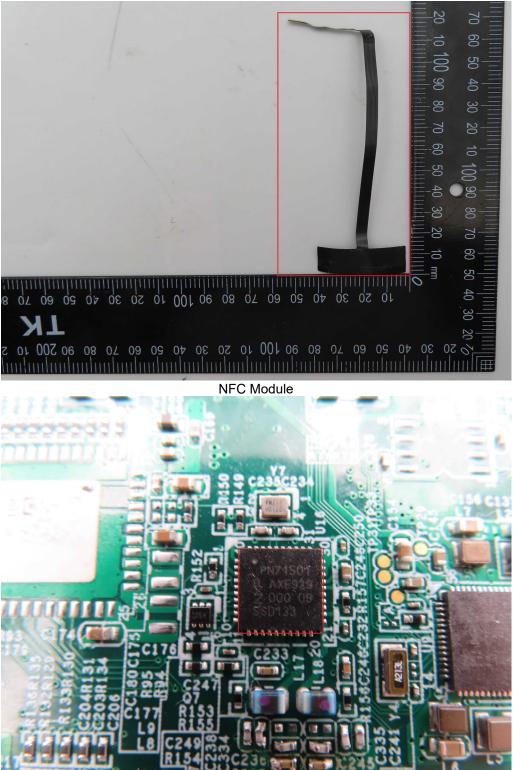

## Report No.: TERF2304000899ER-P Page: 6 of 6

NFC Antenna

Unless otherwise stated the results shown in this test report refer only to the sample(s) tested and such sample(s) are retained for 90 days only.