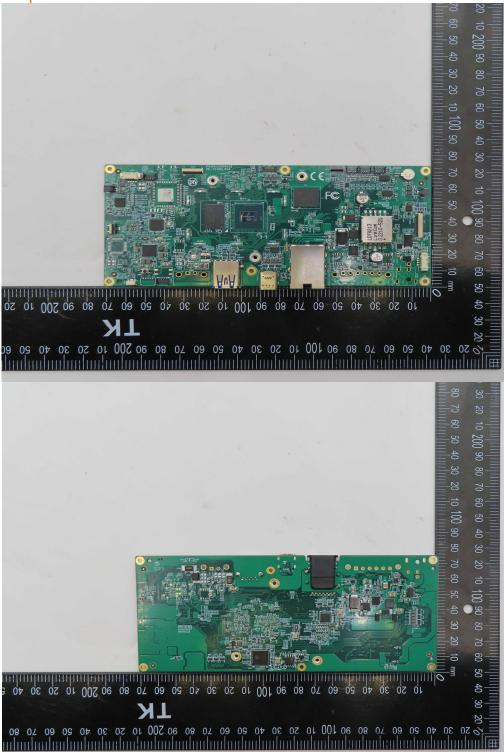

## Report No.: TERF2304000899ER-P Page: 6 of 6

NFC Antenna

Unless otherwise stated the results shown in this test report refer only to the sample(s) tested and such sample(s) are retained for 90 days only.