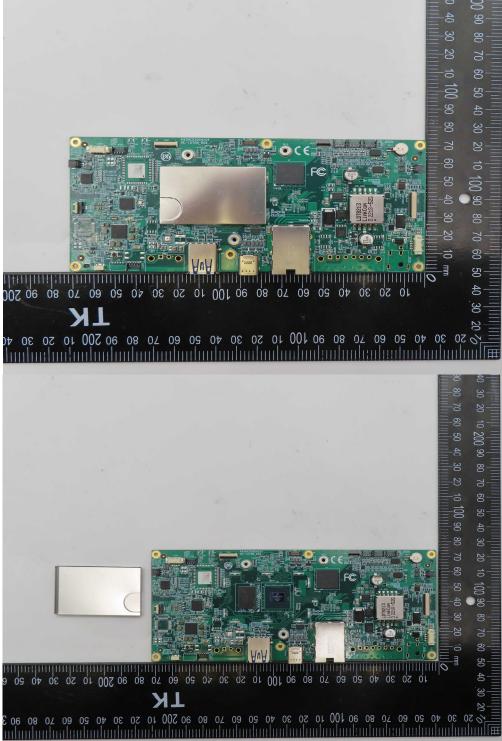

## Report No.: TERF2304000899ER-P Page: 6 of 6

NFC Antenna

Unless otherwise stated the results shown in this test report refer only to the sample(s) tested and such sample(s) are retained for 90 days only.