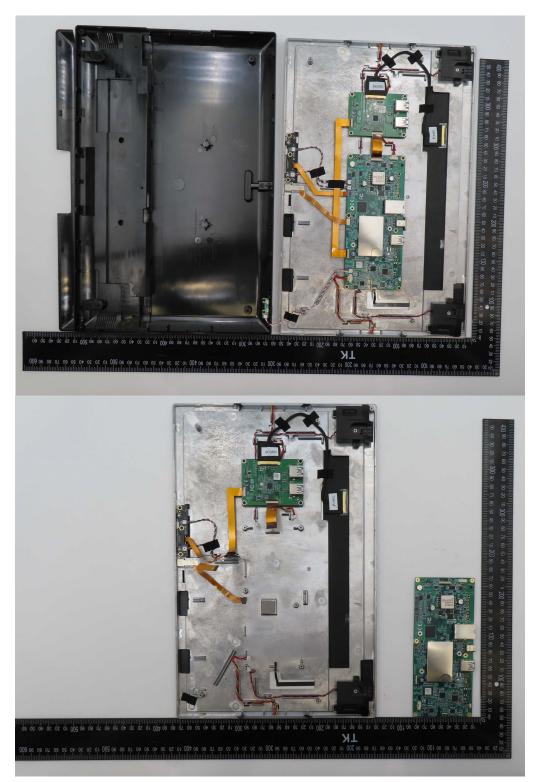

SGS

Report No.: TERF2304000899ER-P Page: 4 of 6

Unless otherwise stated the results shown in this test report refer only to the sample(s) tested and such sample(s) are retained for 90 days only.

t (886-2) 2299-3279