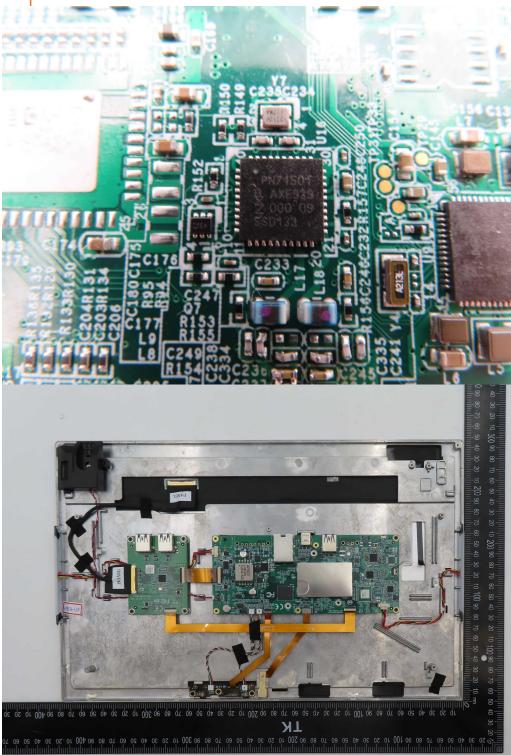

SGS

Report No.: TERF2304000899ER-P Page: 4 of 6

Unless otherwise stated the results shown in this test report refer only to the sample(s) tested and such sample(s) are retained for 90 days only.

t (886-2) 2299-3279