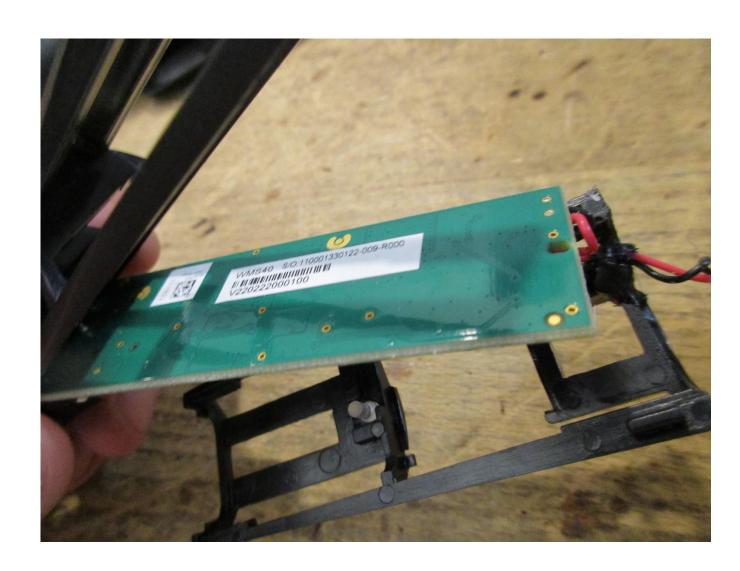

Page: 4 of 8

Description: PCB view #1, Antenna close-up, measuring tape dimensions are in cm

**Division:** Industry & Energy

Test report reference: 2022-IN-AT-TICL-E-EX-000246-FG-002-Rev1

Page: 5 of 8

Description: PCB view #2