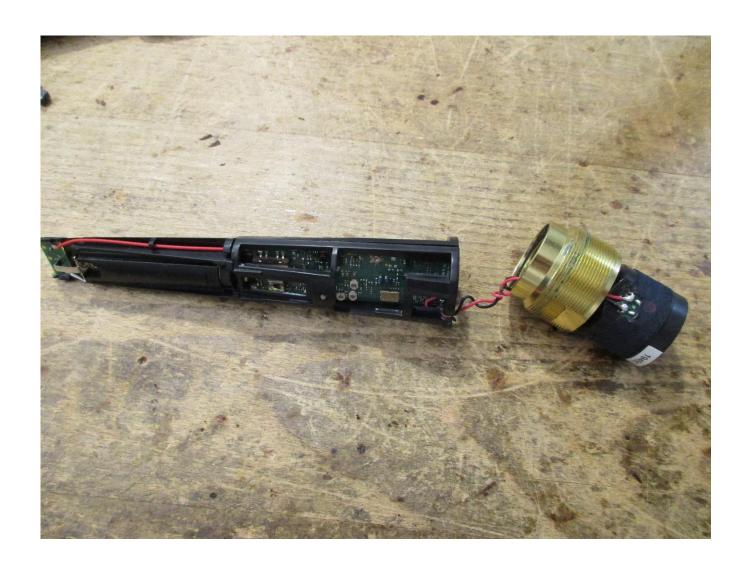

Description: Battery compartment opened

**Division:** Industry & Energy

Test report reference: 2022-IN-AT-TICL-E-EX-000246-FG-002-Rev1

Page: 3 of 8

Description: Case opened

**Division:** Industry & Energy

Test report reference: 2022-IN-AT-TICL-E-EX-000246-FG-002-Rev1