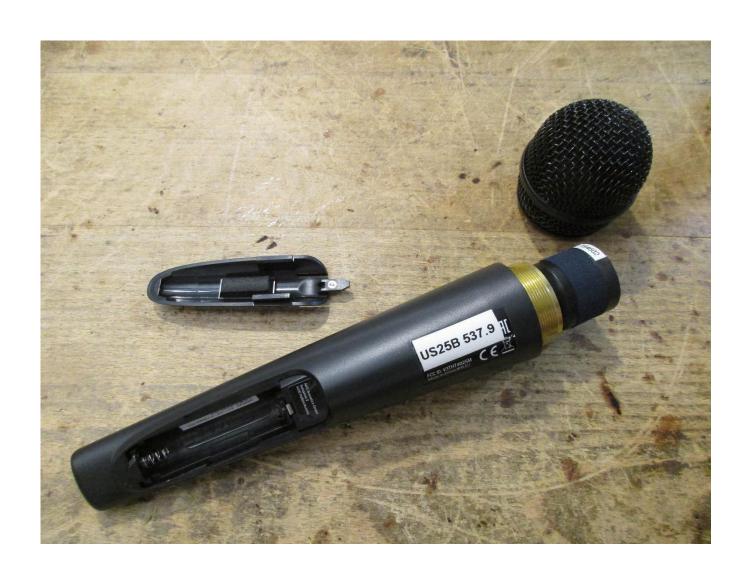

Description: Battery compartment opened

**Division:** Industry & Energy

Test report reference: 2022-IN-AT-TICL-E-EX-000246-FG-002-Rev1

Page: 3 of 8

Description: Case opened

**Division:** Industry & Energy

Test report reference: 2022-IN-AT-TICL-E-EX-000246-FG-002-Rev1