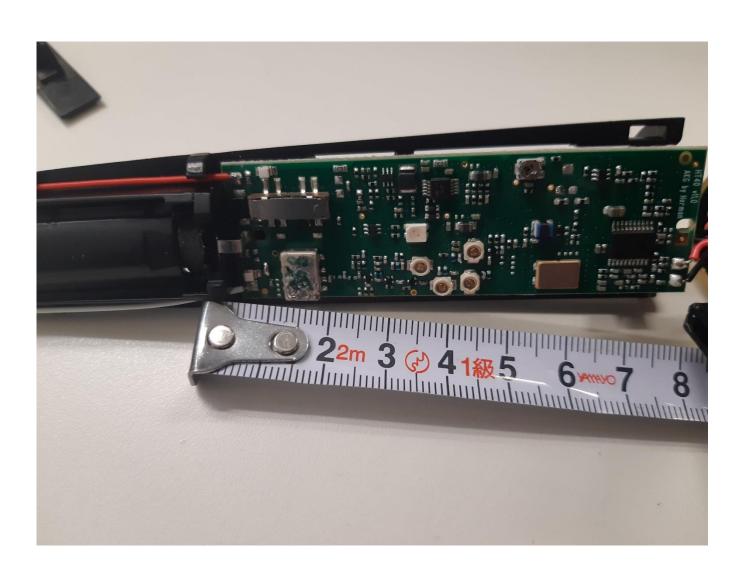

Page: 4 of 8

Description: PCB view #1, Antenna close-up, measuring tape dimensions are in cm

**Division:** Industry & Energy

Test report reference: 2022-IN-AT-TICL-E-EX-000246-FG-002-Rev1

Page: 5 of 8

Description: PCB view #2