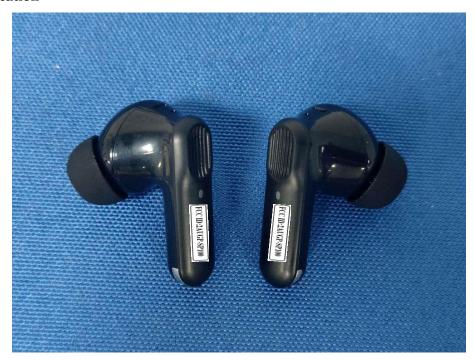

nd Information**

### **FCC Label Sample**

# FCC ID:2AUGP-SP100

## **FCC Label Specifications**

Text is Black in color and is justified. Labels are printed in indelible ink on permanent adhesive backing or silk-screened onto the EUT or shall be affixed at a conspicuous location on the EUT. Where the EUT is constructed in two or more sections connected by wires and marketed together, the above statement is required to be affixed only to the main control unit. When the EUT is so small or for such use that it is not practicable to place the statement on it, the above information shall be placed in a prominent location in the instruction manual or pamphlet supplied to the user or, alternatively, shall be placed on the container in which the device is marketed.

#### **FCC Label Location**