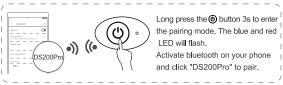

- Connect DS200Pro to a power source with USB cable and adapter.
   Short press () button to power on.
   Pairing Pair DS200Pro with your bluetooth-enabled phone/PC/tablet.
   Set DS200Pro into the pairing mode, the LED flashes Blue / Red alternately fast.
- First-time use: DS200Pro will auto enter the pairing mode (with
- Firstening doc. 2021
  clear memory).
  Afterward: Long press () button 3s to enter the pairing mode. (The LED flashes Blue / Red alternately fast)
  Activate bluetooth on your phone or another device and click "DS200Pro"
- Wait and connected (For quick pairing, better keep them within 1