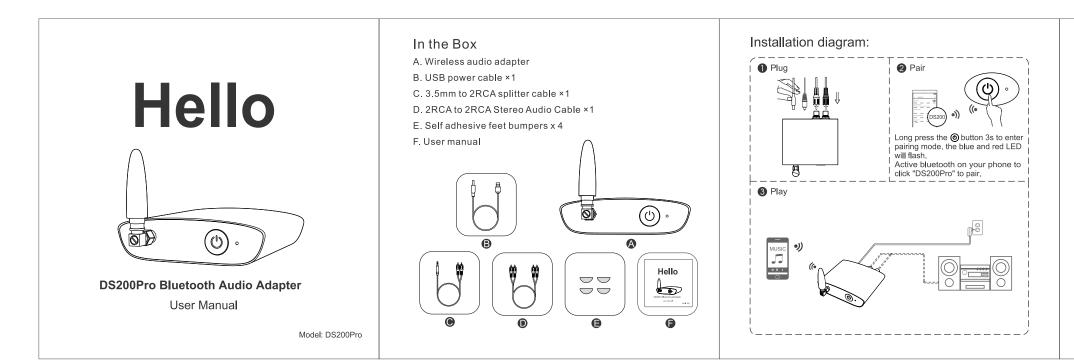

#### **Product Parameters:**

- Model Number: DS200Pro
- Product Name: Hi-Fi Bluetooth Receiver (Bluetooth Adapter)
- Bluetooth Version: 5.0
- Audio codec: aptX, aptX-LL, SBC
- Operational range: indoors: up to 50-70ft (without obstacles) outdoors: up to 164ft (without obstacles)
- Input voltage/ current: DC5V == 500mA
- Operating temperature: -10°C ~ 45°C
- Storage temperature: -20°C ~ 60°C
- Product size: 105×90×26mm
- Product weight: 121g