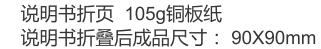

## Application scenario:

It can turn all wired speaker into a Bluetooth one. Enjoy wireless music, free of harassing from any wires or cords.

Instructions for operation:

1) Connect your speaker to DS200Pro audio out port with the audio cable provided (3.5mm/RCA cable).

- Connect DS200Pro to a power source with USB cable and adapter.
   Short press () button to power on.
   Pairing Pair DS200Pro with your bluetooth-enabled phone/PC/tablet.
   Set DS200Pro into the pairing mode, the LED flashes Blue / Red alternately fast.
- First-time use: DS200Pro will auto enter the pairing mode (with
- Firstening doc. 2021
  clear memory).
  Afterward: Long press () button 3s to enter the pairing mode. (The LED flashes Blue / Red alternately fast)
  Activate bluetooth on your phone or another device and click "DS200Pro"
- Wait and connected (For quick pairing, better keep them within 1

# meter when pairing). 5) Enjoy your music.