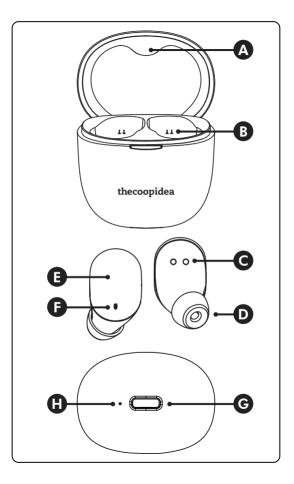

#### SPECIFICATION

NOTE: This equipment has been tested and found to comply with the limits for a Class B digital device, pursuant to part 15 of the FCC Rules. These limits are designed to provide reasonable protection agains tharmful interference in a residential installation. This equipment generates uses and can radiate radio frequency energy and, if not installed and used in accordance with the instructions, may cause harmful interference to radio communications. However, there is no guarantee that interference will not occur in a particular installation. If this equipment does cause harmful interference to radio or television reception, which can be determined by turning the equipment off and on, the user is encouraged to try to correct the interference by one or more of the following measures:

#### 規格

型號 顏色彈頂 藍牙版本 粗率範圍 阳抗 需敏度 單體尺寸 支援編解碼器 支援設定檔 播放時間 OTG 播放時間 待機時間 充雷時間 雷池容量 充雷盒尺寸 充雷念淨重 耳機尺寸 **王楼**淨重 防水等级 安全防護

CP-TW06 淺灰色、櫻花紛紅、湖水藍、白色大理石、黑色大理石 51 20-20KHz 160 93dB + 5 dB 6mm AAC, SBC HFP, HSP, A2DP, AVCTP, AVDTP, AVRCP 最長 5 小時 最長 25 小時 100小時 1小時(充電盒),1小時(互機) 300mAh (充電盒), 40mAh (耳機) 51 x 44 x 32mm (長x窅x高) 28古 27 x 15 x 20mm (長x寬x高) (每個) 3.6克 (毎個) IPX5(耳機) 短路、過充電、過放電