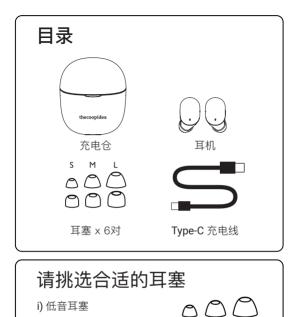

## PICK THE RIGHT TIPS

i) Bass Eartips

000

The enhanced bass frequencies penetrate deeper into the ear canal, reducing the length of the sound waves' path, for an exceptional listening experience and maximum comfort. Lessens the hissing sounds for a more moderate, heavier sound and that enhances the sound of the music.

i) 低音耳塞

000

增強低頻,能進入耳道更深處,減少音場聲波擴散路徑上的限礙, 享有不同凡響的聆聽體驗與頂級舒適感。 削弱部分齒音,聲音更加 溫和厚重,增加音樂的可聽性。

ii) 平衡耳塞

超強密閉效果,能夠服貼耳道的形狀,提供強大的降噪效能,在 隔絕外界干擾下,傳遞最真實、高還原的音樂。

| 控制             |                  | L<br>左 |      | 、<br>た<br>R |
|----------------|------------------|--------|------|-------------|
| 播放 / 暫停        | $\triangleright$ | ٠      | 或    | •           |
| 下一首            | DD]              |        |      | ● 2秒        |
| 上一首            | <b>K</b>         | 2秒     |      |             |
| 音量調高           | o00              |        |      | ••          |
| 音量調低           | 000              | ••     |      |             |
| Siri/Google 助理 |                  | •••    | 或    | •••         |
| 接聽             | Ċ                | •      | 或    | •           |
| 潘桂             | B                | •      | 或    | •           |
| 拒接             | P                | ••     | 或    | ••          |
| 電源開啟           | 將耳機從充電盒中取出       |        |      |             |
| 電源關閉           | 將耳機放回充電盒中        |        |      |             |
| 手動開啟 / 關閉      |                  | 5秒     | 及    | ● 5秒        |
| 自動關機           |                  | 閒置 1   | 10 秒 |             |
|                | ● 輕              | 觸 🛑 長掛 | 5    |             |