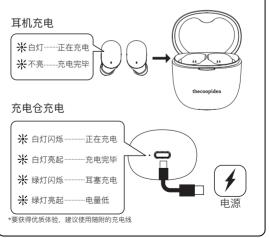

## PICK THE RIGHT TIPS

i) Bass Eartips

000

The enhanced bass frequencies penetrate deeper into the ear canal, reducing the length of the sound waves' path, for an exceptional listening experience and maximum comfort. Lessens the hissing sounds for a more moderate, heavier sound and that enhances the sound of the music.

ii) Balance Eartips

The tight fit to the shape of the ear canal gives a super airtight effect, providing powerful noise cancellation and delivering the most realistic, high-resolution music without external interference.

i) 低音耳塞

000

增強低頻,能進入耳道更深處,減少音場聲波擴散路徑上的限礙, 享有不同凡響的聆聽體驗與頂級舒適感。 削弱部分齒音,聲音更加 溫和厚重,增加音樂的可聽性。

ii) 平衡耳塞

超強密閉效果,能夠服貼耳道的形狀,提供強大的降噪效能,在 隔絕外界干擾下,傳遞最真實、高還原的音樂。

| 控制             |                  | L<br>左 |      | 、<br>た<br>R |
|----------------|------------------|--------|------|-------------|
| 播放 / 暫停        | $\triangleright$ | ٠      | 或    | •           |
| 下一首            | DD]              |        |      | ● 2秒        |
| 上一首            | <b>K</b>         | 2秒     |      |             |
| 音量調高           | o00              |        |      | ••          |
| 音量調低           | 000              | ••     |      |             |
| Siri/Google 助理 |                  | •••    | 或    | •••         |
| 接聽             | Ċ                | •      | 或    | •           |
| 潘桂             | B                | •      | 或    | •           |
| 拒接             | P                | ••     | 或    | ••          |
| 電源開啟           | 將耳機從充電盒中取出       |        |      |             |
| 電源關閉           | 將耳機放回充電盒中        |        |      |             |
| 手動開啟 / 關閉      |                  | 5秒     | 及    | ● 5秒        |
| 自動關機           |                  | 閒置 1   | 10 秒 |             |
|                | ● 輕              | 觸 🛑 長掛 | 5    |             |

增强低频,能进入耳道更深处,减少音场声波扩散路径上的阻碍, 享有不同凡响的聆听体验与顶级舒适感。削弱部分齿音,声音更加 温和厚重,增加音乐的可听性。

ii) 平衡耳塞

超强密闭效果,能够服贴耳道的形状,提供强大的降噪效能,在 隔绝外界干扰下,传递最真实、高还原的音乐。

| 控制功能          | נוט                 | $\bigcirc$ |        |
|---------------|---------------------|------------|--------|
|               |                     | L<br>左     | 右<br>R |
| 播放/暂停         | $\triangleright 00$ | •          | 或 ●    |
| 下一曲           |                     |            | ● 2秒   |
| 上一曲           | K                   | ● 2秒       |        |
| 调高音量          | ٥٥٥                 |            | ••     |
| 调低音量          | 000                 | ••         |        |
| Siri/Google助手 |                     | •••        | 或 ●●●  |
| 接听来电          | Ċ                   | •          | 或      |
| 挂断通话          | ß                   | •          | 或 🛛 🕚  |
| 拒接来电          | P                   | ••         | 或●●    |
| 开机            |                     | 将耳塞从充电     | 自仓中取出  |
| 关机            | 将耳塞放回充电仓            |            |        |
| 手动开机/关机       |                     | ● 5秒       | 和 5秒   |
| 自动关机          |                     | 空闲1        | 0秒     |
|               | ●轻                  | 触 🛑 长按     |        |