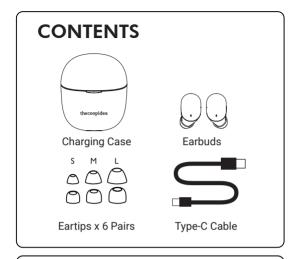

#### thecoopidea

USER MANUAL 使用手册 用户手册











## PICK THE RIGHT TIPS

i) Bass Eartips

000

The enhanced bass frequencies penetrate deeper into the ear canal, reducing the length of the sound waves' path, for an exceptional listening experience and maximum comfort. Lessens the hissing sounds for a more moderate, heavier sound and that enhances the sound of the music.

ii) Balance Eartips



The tight fit to the shape of the ear canal gives a super airtight effect, providing powerful noise cancellation and delivering the most realistic, high-resolution music without external interference.









#### SPECIFICATION

NOTE: This equipment has been tested and found to comply with the limits for a Class B digital device, pursuant to part 15 of the FCC Rules. These limits are designed to provide reasonable protection agains tharmful inte