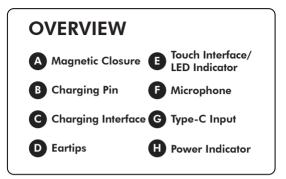

#### thecoopidea

USER MANUAL 使用手册 用户手册











## PICK THE RIGHT TIPS

i) Bass Eartips

000

The enhanced bass frequencies penetrate deeper into the ear canal, reducing the length of the sound waves' path, for an exceptional listening experience and maximum comfort. Lessens the hissing sounds for a more moderate, heavier sound and that enhances the sound of the music.

ii) Balance Eartips



The tight fit to the shape of the ear canal gives a super airtight effect, providing powerful noise cancellation and delivering the most realistic, high-resolution music without external interference.









#### SPECIFICATION

NOTE: This equipment has been tested and found to comply with the limits for a Class B digital device, pursuant to part 15 of the FCC Rules. These limits are designed to provide reasonable protection agains tharmful interference in a residential installation. This equipment generates uses and can radiate radio frequency energy and, if not installed and used in accordance with the instructions, may cause harmful interference to radio communications. However, there is no guarantee that interference will not occur in a particular installation. If this equipment does cause harmful interference to radio or television reception, which can be determined by turning the equipment off and on, the user is encouraged to try to correct the interference by one or more of the