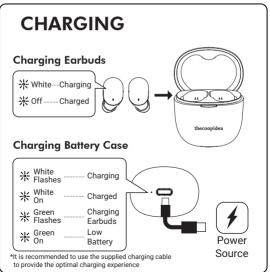

#### thecoopidea

USER MANUAL 使用手册 用户手册











## PICK THE RIGHT TIPS

i) Bass Eartips

000

The enhanced bass frequencies penetrate deeper into the ear canal, reducing the length of the sound waves' path, for an exceptional listening experience and maximum comfort. Lessens the hissing sounds for a more moderate, heavier sound and that enhances the sound of the music.

ii) Balance Eartips



The tight fit to the shape of the ear canal gives a super airtight effect, providing powerful noise cancellation and delivering the most realistic, high-resolution music without external interference.









#### SPECIFICATION

NOTE: This equipment has been tested and found to comply with the limits for a Class B digital device, pursuant to part 15 of the FCC Rules. These limits are designed to provide reasonable protection agains tharmful interference in a residential installation. This equipment generates uses and can radiate radio frequency energy and, if not installed and used in accordance with the instructions, may cause harmful interference to radio communications. However, there is no guarantee that interference will not occur in a particular installation. If this equipment does cause harmful interference to radio or television reception, which can be determined by turning the equipment off and on, the user is encouraged to try to correct the interference by one or more of the fo