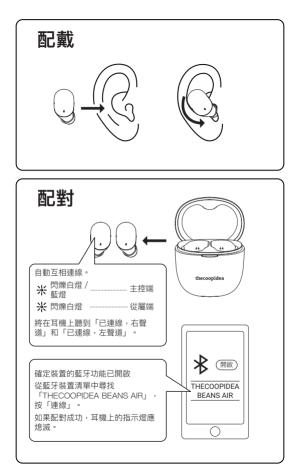

i) 低音耳塞

000

增強低頻,能進入耳道更深處,減少音場聲波擴散路徑上的限礙, 享有不同凡響的聆聽體驗與頂級舒適感。 削弱部分齒音,聲音更加 溫和厚重,增加音樂的可聽性。

ii) 平衡耳塞

超強密閉效果,能夠服貼耳道的形狀,提供強大的降噪效能,在 隔絕外界干擾下,傳遞最真實、高還原的音樂。

| 控制             |                  | L<br>左 |      | 、<br>た<br>R |
|----------------|------------------|--------|------|-------------|
| 播放 / 暫停        | $\triangleright$ | ٠      | 或    | •           |
| 下一首            | DD]              |        |      | ● 2秒        |
| 上一首            | <b>K</b>         | 2秒     |      |             |
| 音量調高           | o00              |        |      | ••          |
| 音量調低           | 000              | ••     |      |             |
| Siri/Google 助理 |                  | •••    | 或    | •••         |
| 接聽             | Ċ                | •      | 或    | •           |
| 潘桂             | B                | •      | 或    | •           |
| 拒接             | P                | ••     | 或    | ••          |
| 電源開啟           | 將耳機從充電盒中取出       |        |      |             |
| 電源關閉           | 將耳機放回充電盒中        |        |      |             |
| 手動開啟 / 關閉      |                  | 5秒     | 及    | ● 5秒        |
| 自動關機           |                  | 閒置 1   | 10 秒 |             |
|                | ● 輕              | 觸 🛑 長掛 | 5    |             |