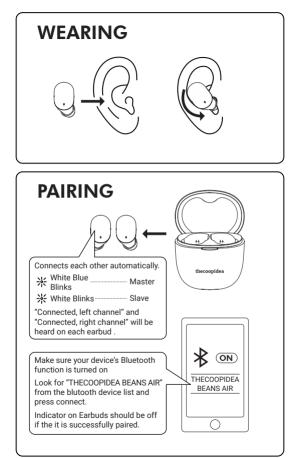

#### thecoopidea

USER MANUAL 使用手册 用户手册











## PICK THE RIGHT TIPS

i) Bass Eartips

000

The enhanced bass frequencies penetrate deeper into the ear canal, reducing the length of the sound waves' path, for an exceptional listening experience and maximum comfort. Lessens the hissing sounds for a more moderate, heavier sound and that enhances the sound of the music.

ii) Balance Eartips



The tight fit to the shape of the ear canal gives a super airtight effect, providing powerful noise cancellation and delivering the most realistic, high-resolution music without external interference.









#### SPECIFICATION

NOTE: This equipment has been tested and found to comply with the limits for a Class B digital device, pursuant to part 15 of the FCC Rules. These limits are designed to provide reasonable protection agains tharmful interference in a residential installation. This equipment generates uses and can radiate radio frequency energy and, if not installed and used in accordance with the instructions, may cause harmful interference to radio communications. However, there is no guarantee that interference will not occur in a particular installation. If this equipment does cause harmful interference to radio or television reception, which can be determined by turning the equipment off and on, the user is encouraged to try to correct the interference by one or more of the foll