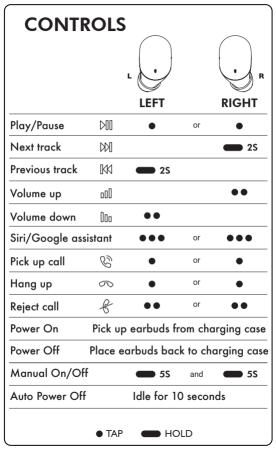

i) 低音耳塞

000

增強低頻,能進入耳道更深處,減少音場聲波擴散路徑上的限礙, 享有不同凡響的聆聽體驗與頂級舒適感。 削弱部分齒音,聲音更加 溫和厚重,增加音樂的可聽性。

ii) 平衡耳塞

超強密閉效果,能夠服貼耳道的形狀,提供強大的降噪效能,在 隔絕外界干擾下,傳遞最真實、高還原的音樂。

| 控制             |                  | L<br>左 |      | 、<br>た<br>R |
|----------------|------------------|--------|------|-------------|
| 播放 / 暫停        | $\triangleright$ | ٠      | 或    | •           |
| 下一首            | DD]              |        |      | ● 2秒        |
| 上一首            | <b>K</b>         | 2秒     |      |             |
| 音量調高           | o00              |        |      | ••          |
| 音量調低           | 000              | ••     |      |             |
| Siri/Google 助理 |                  | •••    | 或    | •••         |
| 接聽             | Ċ                | •      | 或    | •           |
| 潘桂             | B                | •      | 或    | •           |
| 拒接             | P                | ••     | 或    | ••          |
| 電源開啟           | 將耳機從充電盒中取出       |        |      |             |
| 電源關閉           | 將耳機放回充電盒中        |        |      |             |
| 手動開啟 / 關閉      |                  | 5秒     | 及    | ● 5秒        |
| 自動關機           |                  | 閒置 1   | 10 秒 |             |
|                | ● 輕              | 觸 🛑 長掛 | 5    |             |