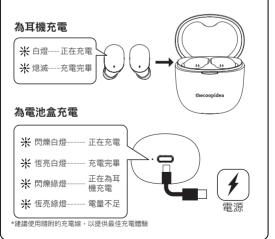

ion between the equipment and receiver.

-Connect the equipment into an outlet on a circuit different from that to which the receiver is connected.

-Consult the dealer or an experienced radio/TV technician for help

Changes or modifications not expressly approved by the party responsible for compliance could void the user's authority to operate the equipment.

This device complies with Part 15 of the FCC Rules. Operation is subject to the following two conditions:

 this device may not cause harmful interference, and (2) this device must accept any interference received, including interference that may cause undesired operation.



i) 低音耳塞

000

增強低頻,能進入耳道更深處,減少音場聲波擴散路徑上的限礙, 享有不同凡響的聆聽體驗與頂級舒適感。 削弱部分齒音,聲音更加 溫和厚重,增加音樂的可聽性。

ii) 平衡耳塞



超強密閉效果,能夠服貼耳道的形狀,提供強大的降噪效能,在 隔絕外界干擾下,傳遞最真實、高還原的音樂。









| 控制             |                  | L<br>左 |      | 、<br>た<br>R |
|----------------|------------------|--------|------|-------------|
| 播放 / 暫停        | $\triangleright$ | ٠      | 或    | •           |
| 下一首            | DD]              |        |      | ● 2秒        |
| 上一首            | <b>K</b>         | 2秒     |      |             |
| 音量調高           | o00              |        |      | ••          |
| 音量調低           | 000              | ••     |      |             |
| Siri/Google 助理 |                  | •••    | 或    | •••         |
| 接聽             | Ċ                | •      | 或    | •           |
| 潘桂             | B                | •      | 或    | •           |
| 拒接             | P                | ••     | 或    | ••          |
| 電源開啟           | 將耳機從充電盒中取出       |        |