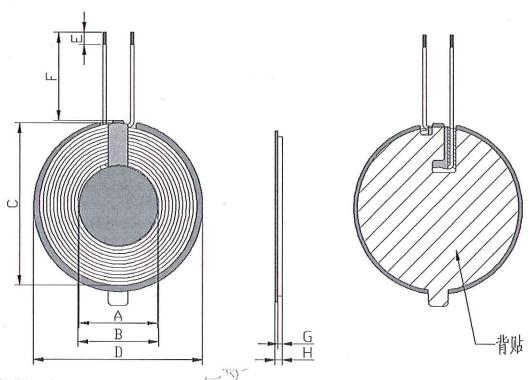

#### 1. 产品外形尺寸 (OVERALL DIMENSIONS OF PRODUCTS):

单位(Unit):毫米(mm)

| A      | В      | C     | , D     | Е     | F      | G     | Н       |
|--------|--------|-------|---------|-------|--------|-------|---------|
| 20±0.5 | 21±0.5 | 42MAX | 43+0/-1 | 3±1.5 | 13±1.5 | 1±0.1 | 2. 3MAX |

#### PS:1. (F) 为磁外引线长度; 2. (H) 包含进线,不包含离型纸.

| 圈数<br>Turns | 线径<br>Wire Dia.                     | 绕线方式 疏/密<br>Wdg. Type<br>Spred/Close | 绕线方向<br>Wdg. Direction | 相交 是/否<br>Intersect<br>Yes/Not | 线圈 正/反贴<br>Coil<br>Positive/Anti Paste |
|-------------|-------------------------------------|--------------------------------------|------------------------|--------------------------------|----------------------------------------|
| 11TS        | 0.08*80P 丝包线<br>(Silk-Covered Wire) | 密绕(Close)                            | 逆时针<br>(Anticlockwise) | 是 (Yes)                        | 反贴 (Anti/-Paste)                       |