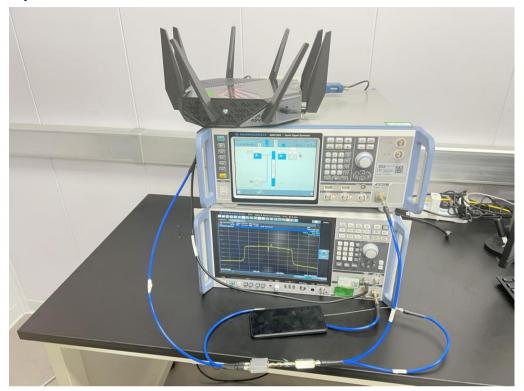

### 1.4 Setup for DFS

---End of Attachment---

South of No. 6 Plant, No. 1, Runsheng Road, Suzhou Industrial Park, Suzhou Area, China (Jiangsu) Pilot Free Trade Zone 215000 中国・苏州・中国(江苏)自由贸易试验区苏州片区苏州工业园区润胜路1号的6号厂房南部 邮编: 215000