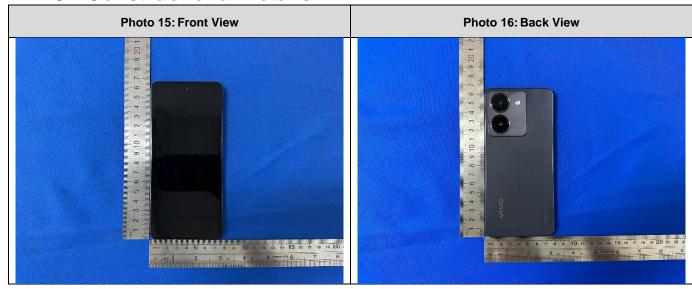

ndix D**

## **Photographs**

- 1. SAR measurement System
- 2. Photographs of Tissue Simulate Liquid
- 3. Photographs of EUT test position
- 4. EUT Constructional Details



## 1. SAR measurement System





2. Photographs of Tissue Simulate Liquid

| Photo 1: Tissue Simulant Liquid for HBBL600-10000MHz | NA |
|------------------------------------------------------|----|
| 6 7 8 9 20 1 2 3                                     | NA |

Photo 3: Right tilted



3. Photographs of EUT test position

Photo 2: Left cheek

Photo 4: Right cheek



Photo 5: Back side 15mm



Photo 6: Front side 15mm



Photo 7: Back side 10mm







Photo 9: Top side 10mm Photo 8: Left side 10mm Photo 11: Left side 8mm Photo 10: Bottom side 10mm



Photo 12: Back side 0mm











## 4. EUT Constructional Details