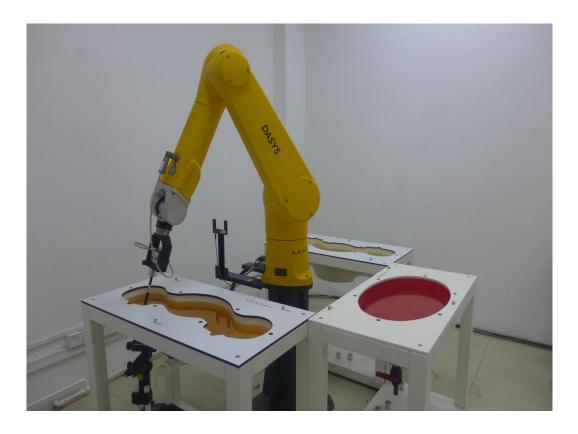

## **Photographs**

- 1. SAR measurement System
- 2. Photographs of Tissue Simulate Liquid
- 3. Photographs of EUT test position
- 4. EUT Constructional Details

## 1. SAR measurement System

2. Photographs of Tissue Simulate Liquid

| Photo 1: Tissue Simulant Liquid for HBBL600-10000MHz | NA |
|------------------------------------------------------|----|
| 6 7 8 9 20 1 2 3                                     | NA |