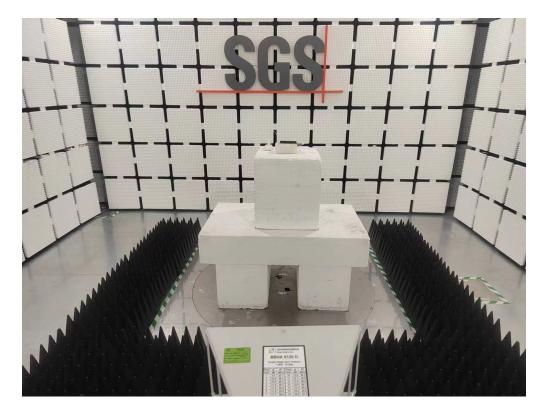

**1.2** Unwanted Emissions that fall Outside of the Restricted Bands (Radiated) and Unwanted Emissions in the Restricted Bands (Radiated) below 1GHz