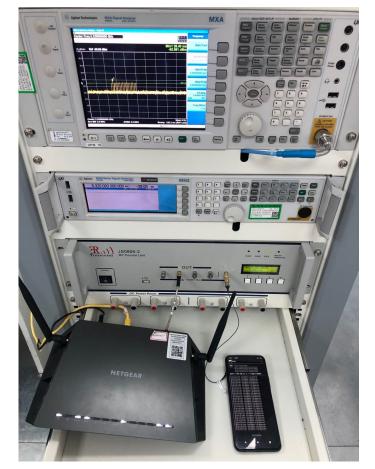

## Photographs – RF

1

Test model No.: V2028

1.1 Setup for AC Power Line Conducted Emissions below 30MHz

Unless otherwise agreed in writing, this document is issued by the Company subject to its General Conditions of Service printed overleaf, available on request or accessible at http://www.sgs.com/en/Terms-and-Conditions.aspx and, for electronic format documents, subject to Terms and Conditions for Electronic Documents at http://www.sgs.com/en/Terms-and-Conditions/Terms-en-Document.aspx. Attention is drawn to the limitation of liability, indemnification and jurisdiction issues defined therein. Any holder of this document is advised that information contained hereon reflects the Company's findings at the time of its intervention only and within the limits of Client's instructions, if any. The Company's sole responsibility is to its Client and this document does not excore a transaction from exercising all their rights and obligations under the transaction documents. This document is unlawful and offenders may be prosecuted to the fullest extent of the law. Unless otherwise stated the results shown in this test report refer only to the sample(s) test neg that and sole approach some on the subscription only. Antention: To check the authenticity of testing inspection report & certificate, please contact us at telephone: (86-755) 8307 1443, or email: CN Doccheck@ass.com