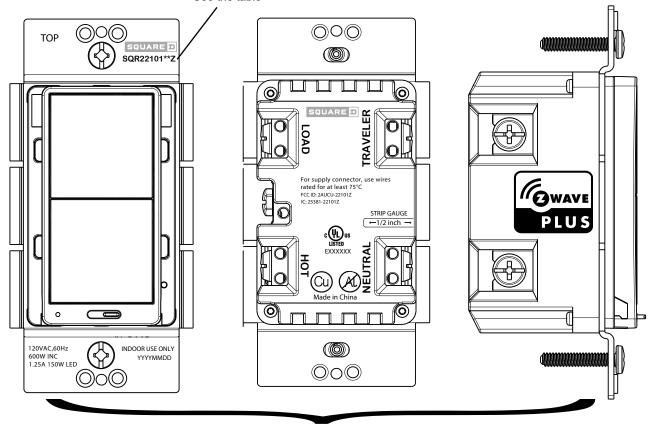

7. MINIMUM SIZE: f

WAVE

PLUS

В

С

D

## NOTES:

В

D

- \*\*\* ARTWORK IS THE MASTER FOR COLOUR, FONT, SIZE & LOGO'S\*\*\*
- 1. TEST FOR MARKINGS: REFER TO CQCS
- 2. LOCATION OF MARKING: POSITION AS SHOWN
- 3. FONT: ARIAL ROUNDED
- 4. TEXT HEIGHT: AS INDICATED
- 5. SQUARE D LOGO SIZE: 2.73MM(H)\*13.79MM(L) SQUARE (Pantone Cool grey 6C)
- 6. MINIMUM SIZE:

## **Commercial Reference:**

See the table

## All Laser Marking

| Commercial Reference | Color        |
|----------------------|--------------|
| SQR22101WHZ          | White        |
| SQR22101LAZ          | Light Almond |
| SQR22101BKZ          | Black        |

Scale: 1.000

Technical Specification:

Units of measure :

mm

Schneider Blectric

MARKING DETAIL Z-WAVE DIMMER

Document Number: GDE6614905

Doc. Rev.