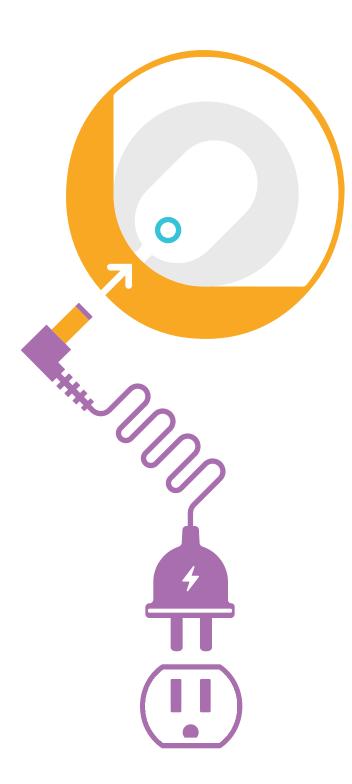

# o1 Plug In

Plug one end of the provided power adaptor into a power outlet and the power port of your TapTop.

The power port is located on the bottom side of your TapTop.

\*Power needs to be always provided to your TapTop for it to turn on and operate.