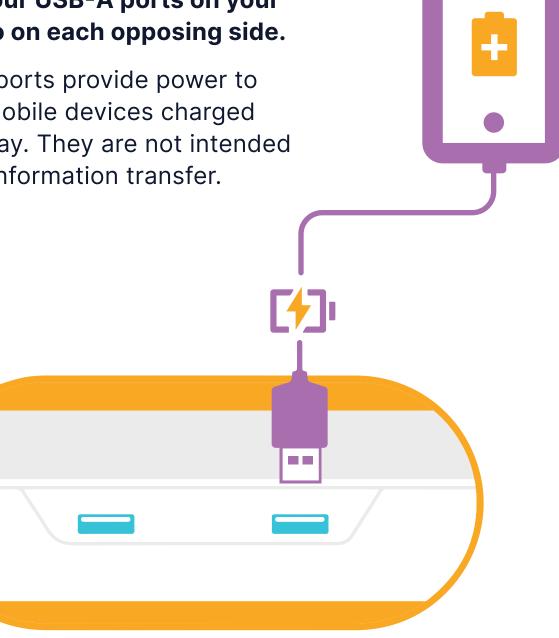

## There are four USB-A ports on your TapTop, two on each opposing side.

These USB ports provide power to keep your mobile devices charged while you play. They are not intended for data or information transfer.