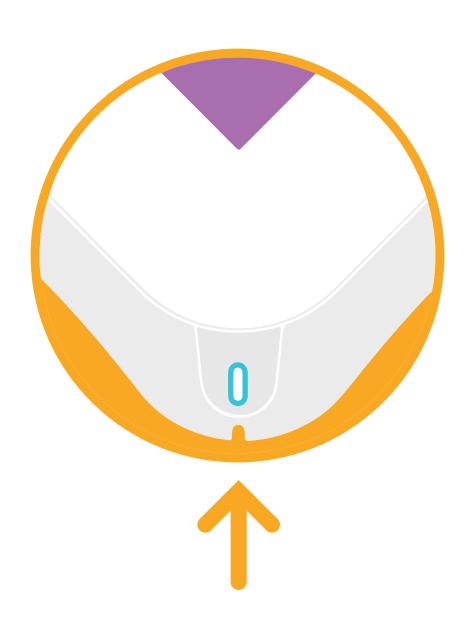

# 02 Control Button

On the corner of your TapTop, above the power port, is a button giving you a quick way to control the device.

## **▶** Single-click:

Open an on-screen menu for access to quick-settings.

### **▶** Short Hold:

Put your TapTop on Standby

#### **▶** Medium Hold:

Restart your TapTop

### **▶** Long Hold:

Cancel the Control Button hold actions