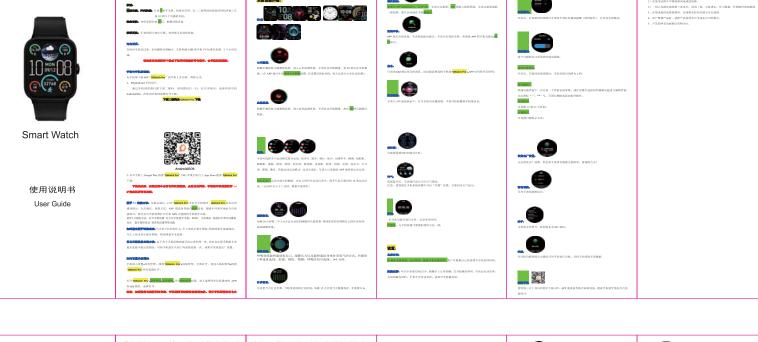

dial switche. After long-prooring for the standby interface, teach to switch the dial.

Charging Instructions

When charging, for each in occurred, and the charging rangeste structure is algorid with the occurred point. It supports composite USR or website phone 3V standard charges, and it is fully charged a Denom.