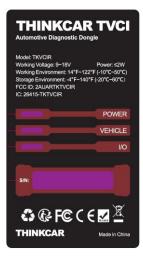

## **FCC Label Sample**

## **FCC Label Specifications**

Text is Black in color and is justified. Labels are printed in indelible ink on permanent adhesive backing or silk-screened onto the EUT or shall be affixed at a conspicuous location on the EUT. Where the EUT is constructed in two or more sections connected by wires and marketed together, the above statement is required to be affixed only to the main control unit. When the EUT is so small or for such use that it is not practicable to place the statement on it, the above information shall be placed in a prominent location in the instruction manual or pamphlet supplied to the user or, alternatively, shall be placed on the container in which the device is marketed.