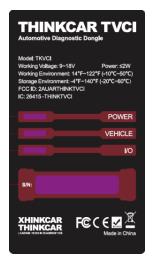

## **IC Label Sample**

## **IC Label Specifications**

Text is Black in color and is justified. Labels are printed in indelible ink on permanent adhesive backing or silk-screened onto the EUT or shall be affixed at a conspicuous location on the EUT. Where the EUT is constructed in two or more sections connected by wires and marketed together, the above statement is required to be affixed only to the main control unit. When the EUT is so small or for such use that it is not practicable to place the statement on it, the above information shall be placed in a prominent location in the instruction manual or pamphlet supplied to the user or, alternatively, shall be placed on the container in which the device is marketed.