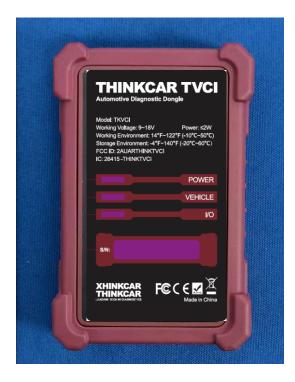

## **IC Label Sample**



## **IC Label Specifications**

Text is Black in color and is justified. Labels are printed in indelible ink on permanent adhesive backing or silk-screened onto the EUT or shall be affixed at a conspicuous location on the EUT. Where the EUT is constructed in two or more sections connected by wires and marketed together, the above statement is required to be affixed only to the main control unit. When the EUT is so small or for such use that it is not practicable to place the statement on it, the above information shall be placed in a prominent location in the instruction manual or pamphlet supplied to the user or, alternatively, shall be placed on the container in which the device is marketed.

## **IC Label Location**