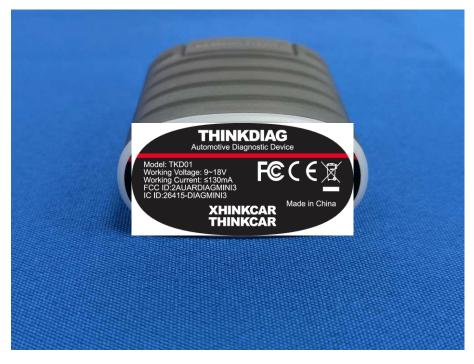

## Label and Information

## Label Sample



## **Label Specifications**

Text is Black in color and is justified. Labels are printed in indelible ink on permanent adhesive backing or silk-screened onto the EUT or shall be affixed at a conspicuous location on the EUT. Where the EUT is constructed in two or more sections connected by wires and marketed together, the above statement is required to be affixed only to the main control unit. When the EUT is so small or for such use that it is not practicable to place the statement on it, the above information shall be placed in a prominent location in the instruction manual or pamphlet supplied to the user or, alternatively, shall be placed on the container in which the device is marketed.

## Label Location