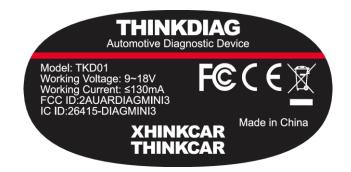

## Label and Information

## Label Sample

## **Label Specifications**

Text is Black in color and is justified. Labels are printed in indelible ink on permanent adhesive backing or silk-screened onto the EUT or shall be affixed at a conspicuous location on the EUT. Where the EUT is constructed in two or more sections connected by wires and marketed together, the above statement is required to be affixed only to the main control unit. When the EUT is so small or for such use that it is not practicable to place the statement on it, the above information shall be placed in a prominent location in the instruction manual or pamphlet supplied to the user or, alternatively, shall be placed on the container in which the device is marketed.