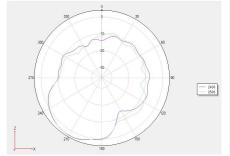

#### 2-4. Efficiency and Gain

# 2-4-1 Efficiency and Gain and 3D Date

| Frequency/Mhz | MaxGain/dBi | Efficiency / % |
|---------------|-------------|----------------|
| 2400          | 3.36        | 51.59          |
| 2410          | 4.15        | 53.45          |
| 2420          | 3.78        | 55.29          |
| 2430          | 4.23        | 54.16          |
| 2440          | 3.46        | 51.78          |
| 2450          | 3.49        | 50.74          |
| 2460          | 3.23        | 52.07          |
| 2470          | 3.29        | 51.02          |
| 2480          | 3.59        | 53.95          |
| 2490          | 3.61        | 53.55          |
| 2500          | 3.86        | 54.16          |