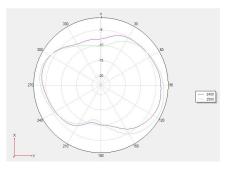

#### 2-3. VSWR

#### 2-3-1. Measurement frequency points and VSWR value

| Frequency Band(MHz)   | 2400 | 2500 |
|-----------------------|------|------|
| Typical Value: (VSWR) | 1.6  | 1.4  |

| UNLESS OTHER SPECIFIED TOLERANCES ON:     |                    | TOVI                                                                                                                                                                                               | TOVI                      |  |
|-------------------------------------------|--------------------|----------------------------------------------------------------------------------------------------------------------------------------------------------------------------------------------------|---------------------------|--|
| $X=\pm$ X.X                               | $=\pm$ X.XX $=\pm$ |                                                                                                                                                                                                    | TOXU TECHNOLOGY CO., LTD. |  |
| ANGLES=±                                  | <b>HOLEDIA</b> =±  | 问机投入                                                                                                                                                                                               | ·                         |  |
| SCALE:                                    | UNIT: mm           | THIS DRAWINGS AND SPECIFICATIONS ARE THE PROPERTY OF TO TECHNOLOGY CO.,LTD.AND SHALL NOT BE REPRODUCED OR USED AT THE BASIS FOR THE MANUFACTURE OR SALE OF APPARATUS OF DEVICES WITHOUT PERMISSION |                           |  |
| DRAWN BY: LI                              | CHECKED BY: YS     |                                                                                                                                                                                                    |                           |  |
| DESIGNED BY: De wen                       | APPROVED BY: YS    |                                                                                                                                                                                                    |                           |  |
| TITLE : KC.IA.00426 Antenna Specification |                    |                                                                                                                                                                                                    | SPEC REV.                 |  |
| 11122 · 1(3:1/4:00+20 /4:1                | ionna opcomoation  |                                                                                                                                                                                                    | P0                        |  |