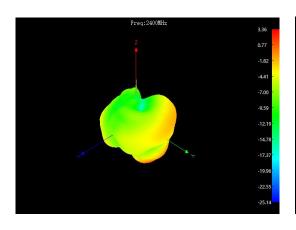

# 2-4-1 Efficiency and Gain and 3D Date

| Frequency/Mhz | MaxGain/dBi | Efficiency / % |
|---------------|-------------|----------------|
| 2400          | 3.36        | 51.59          |
| 2410          | 4.15        | 53.45          |
| 2420          | 3.78        | 55.29          |
| 2430          | 4.23        | 54.16          |
| 2440          | 3.46        | 51.78          |
| 2450          | 3.49        | 50.74          |
| 2460          | 3.23        | 52.07          |
| 2470          | 3.29        | 51.02          |
| 2480          | 3.59        | 53.95          |
| 2490          | 3.61        | 53.55          |
| 2500          | 3.86        | 54.16          |