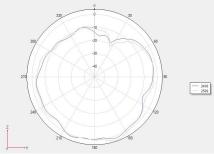

#### 2-4. Efficiency and Gain

# 2-4-1 Efficiency and Gain and 3D Date

| Frequency/Mhz | MaxGain/dBi | Efficiency / % |
|---------------|-------------|----------------|
| 2400          | 3.36        | 51.59          |
| 2410          | 4.15        | 53.45          |
| 2420          | 3.78        | 55.29          |
| 2430          | 4.23        | 54.16          |
| 2440          | 3.46        | 51.78          |
| 2450          | 3.49        | 50.74          |
| 2460          | 3.23        | 52.07          |
| 2470          | 3.29        | 51.02          |
| 2480          | 3.59        | 53.95          |
| 2490          | 3.61        | 53.55          |
| 2500          | 3.86        | 54.16          |