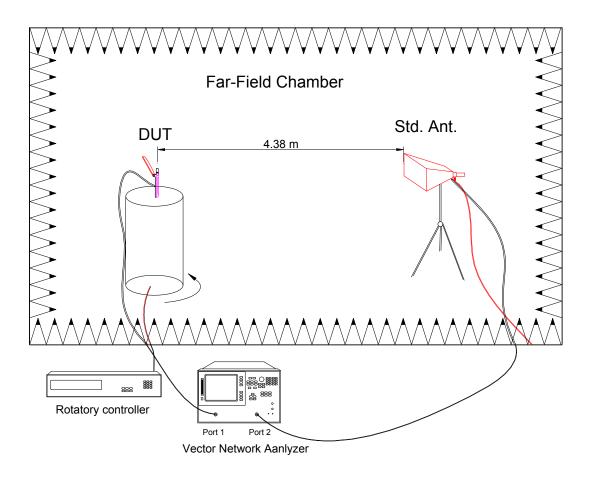

#### 4-5.1 Measure method

- 1. Using a low loss coaxial cable to link a standard handset jig
- 2. Fixed this handset jig on chamber's rotator plane
  - 3. Linking jig into network analyzer port and using a probing horn antenna to collect data.
- 4. Using another standard gain horn antenna to calibrated those data

#### 4-5.2 Chamber definition

- 1. An anechoic chamber (7mx4mx3m) which satisfied far-field condition was applied to avoid multi-path effect
- 2. The quite room region is 40cmx40cmx40cm at the center of rotator
- 3. The distance between DUT and standard antenna is 4.38 m
- Probing antenna (9120D horn antenna) and standard gain horn antenna (BBHA9120 LPF 700MHz ~6GHz)