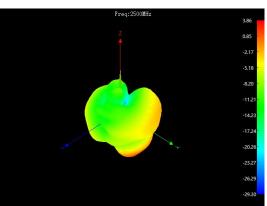

# 2-4-1 Efficiency and Gain and 3D Date

| Frequency/Mhz | MaxGain/dBi | Efficiency / % |
|---------------|-------------|----------------|
| 2400          | 3.36        | 51.59          |
| 2410          | 4.15        | 53.45          |
| 2420          | 3.78        | 55.29          |
| 2430          | 4.23        | 54.16          |
| 2440          | 3.46        | 51.78          |
| 2450          | 3.49        | 50.74          |
| 2460          | 3.23        | 52.07          |
| 2470          | 3.29        | 51.02          |
| 2480          | 3.59        | 53.95          |
| 2490          | 3.61        | 53.55          |
| 2500          | 3.86        | 54.16          |