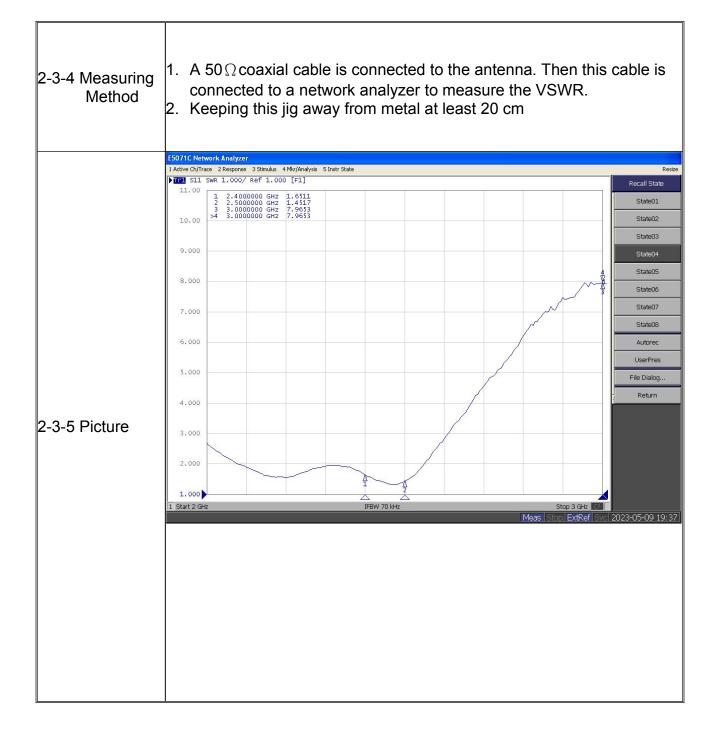

#### 2-3. VSWR

#### 2-3-1. Measurement frequency points and VSWR value

| Frequency Band(MHz)   | 2400 | 2500 |
|-----------------------|------|------|
| Typical Value: (VSWR) | 1.6  | 1.4  |

| UNLESS OTHER SPECIFIED TOLERANCES ON:     |                    | TOVI                                                                                                                                                                                               | TOVI                      |  |
|-------------------------------------------|--------------------|----------------------------------------------------------------------------------------------------------------------------------------------------------------------------------------------------|---------------------------|--|
| $X=\pm$ X.X                               | $=\pm$ X.XX $=\pm$ |                                                                                                                                                                                                    | TOXU TECHNOLOGY CO., LTD. |  |
| ANGLES=±                                  | <b>HOLEDIA</b> =±  | 问机投入                                                                                                                                                                                               | ·                         |  |
| SCALE:                                    | UNIT: mm           | THIS DRAWINGS AND SPECIFICATIONS ARE THE PROPERTY OF TO TECHNOLOGY CO.,LTD.AND SHALL NOT BE REPRODUCED OR USED AT THE BASIS FOR THE MANUFACTURE OR SALE OF APPARATUS OF DEVICES WITHOUT PERMISSION |                           |  |
| DRAWN BY: LI                              | CHECKED BY: YS     |                                                                                                                                                                                                    |                           |  |
| DESIGNED BY: De wen                       | APPROVED BY: YS    |                                                                                                                                                                                                    |                           |  |
| TITLE : KC.IA.00426 Antenna Specification |                    |                                                                                                                                                                                                    | SPEC REV.                 |  |
| 11122 · 1(3:1/4:00+20 /4:1                | ionna opcomoation  |                                                                                                                                                                                                    | P0                        |  |