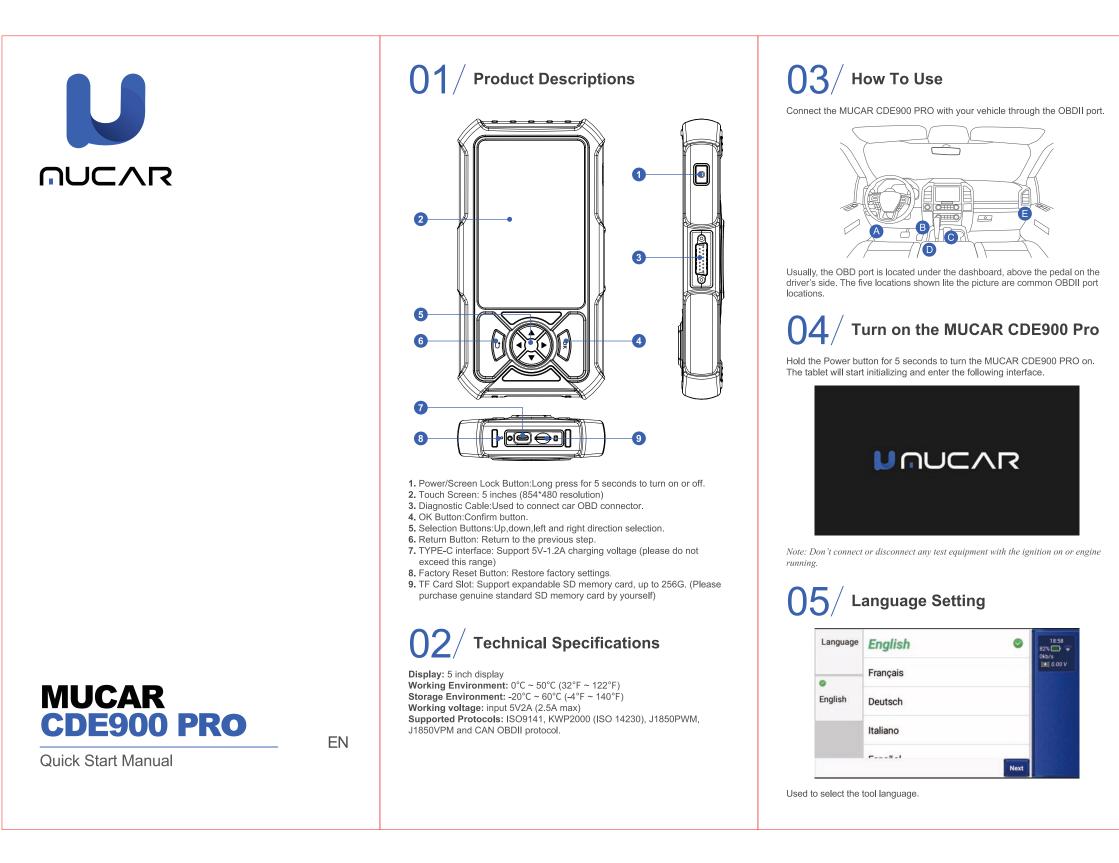

| Time Zone               | America/Los_Angeles                                                         |               | 18:02<br>00% 🕞 🗢              |
|-------------------------|-----------------------------------------------------------------------------|---------------|-------------------------------|
| America/<br>Los_Angeles | America/Tijuana                                                             |               | tb/s<br>12.00 V               |
|                         | America/Phoenix                                                             |               |                               |
|                         | America/Chihuahua                                                           |               |                               |
|                         | America/Bogota                                                              |               | 5                             |
| Wi-Fi                   | Supports 2.4G WI-FI and mobile 2.4G hotspor<br>SMN                          | <b>?</b> 1    | 0521 PM                       |
| ( / с                   | onnect Wi-Fi                                                                |               |                               |
|                         | SMN<br>ChinaNet-LEdV                                                        | 0             | ⊌ 🕞 🛸<br>do/s<br>■ 0.00 V     |
|                         | THINKCAR-KEFU6                                                              |               |                               |
|                         | H3C_3818A0                                                                  | -             |                               |
|                         | Add Clear Data System WiFi                                                  | Next          | 5                             |
| e the Wi-Fi n           | tomatically search all available W<br>teeded. Tap "Next".It will automation | cally jump to |                               |
| SN SN                   | MOG HIS FUE CCM CAT HCAT EVAP                                               |               | 12:20 AM<br>00% 🔂 🗢           |
|                         |                                                                             |               | 12.00 V To be expanded Expand |
| Code/Freeze<br>Frame    | Erase Live Data Stream DTG                                                  | Lookup        |                               |