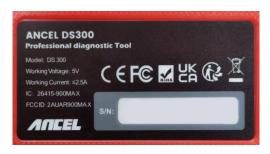

## **FCC Label Sample**

## **FCC Label Specifications**

Text is Black in color and is justified. Labels are printed in indelible ink on permanent adhesive backing or silk-screened onto the EUT or shall be affixed at a conspicuous location on the EUT. Where the EUT is constructed in two or more sections connected by wires and marketed together, the above statement is required to be affixed only to the main control unit. When the EUT is so small or for such use that it is not practicable to place the statement on it, the above information shall be placed in a prominent location in the instruction manual or pamphlet supplied to the user or, alternatively, shall be placed on the container in which the device is marketed.