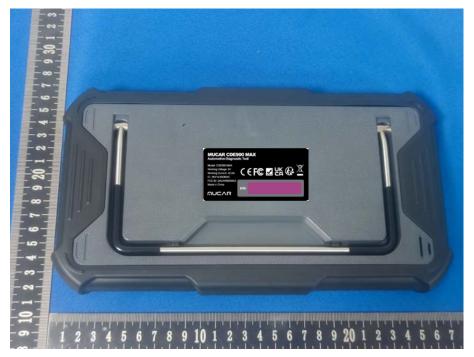

## Label and Information

## FCC Label Sample



## **FCC Label Specifications**

Text is Black in color and is justified. Labels are printed in indelible ink on permanent adhesive backing or silk-screened onto the EUT or shall be affixed at a conspicuous location on the EUT. Where the EUT is constructed in two or more sections connected by wires and marketed together, the above statement is required to be affixed only to the main control unit. When the EUT is so small or for such use that it is not practicable to place the statement on it, the above information shall be placed in a prominent location in the instruction manual or pamphlet supplied to the user or, alternatively, shall be placed on the container in which the device is marketed.

## **FCC Label Location**