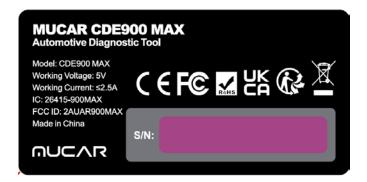

## FCC Label Sample

## **FCC Label Specifications**

Text is Black in color and is justified. Labels are printed in indelible ink on permanent adhesive backing or silk-screened onto the EUT or shall be affixed at a conspicuous location on the EUT. Where the EUT is constructed in two or more sections connected by wires and marketed together, the above statement is required to be affixed only to the main control unit. When the EUT is so small or for such use that it is not practicable to place the statement on it, the above information shall be placed in a prominent location in the instruction manual or pamphlet supplied to the user or, alternatively, shall be placed on the container in which the device is marketed.