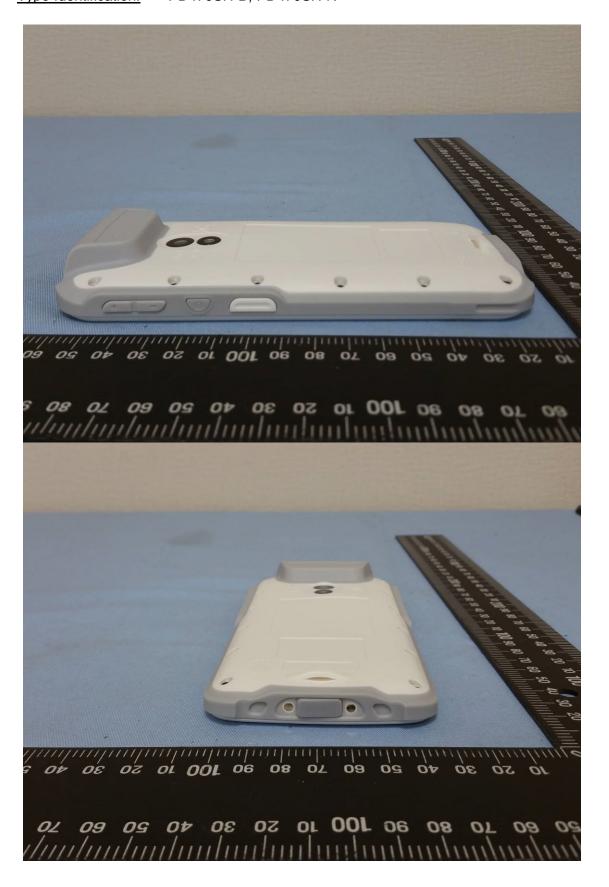

Page 4 of 6

<u>Product:</u> Mobile Computing Device
Type Identification: PD470SH-B, PD470SH-N

Page 5 of 6

<u>Product:</u> Mobile Computing Device <u>Type Identification:</u> PD470SH-B, PD470SH-N

Page 6 of 6