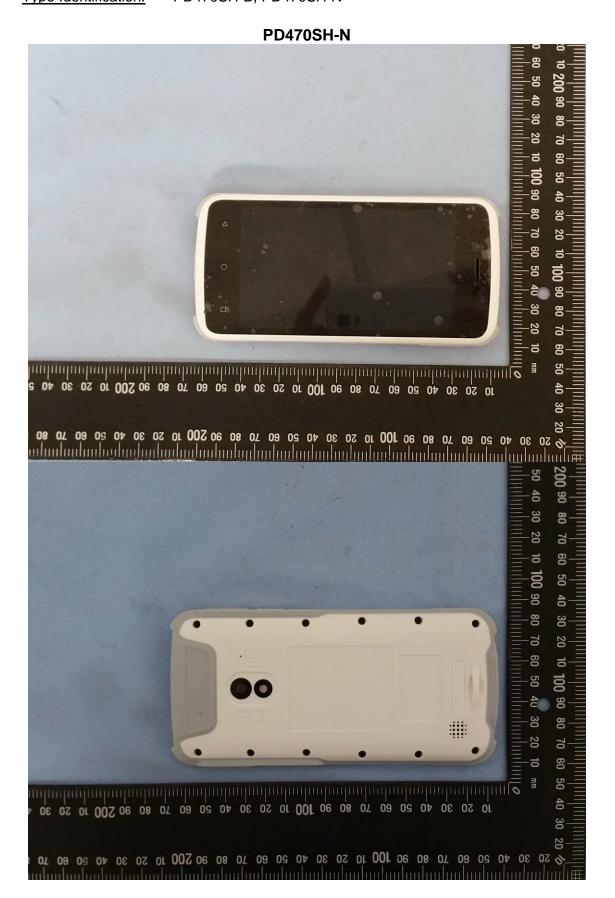

<u>Product:</u> Mobile Computing Device

<u>Type Identification:</u> PD470SH-B, PD470SH-N