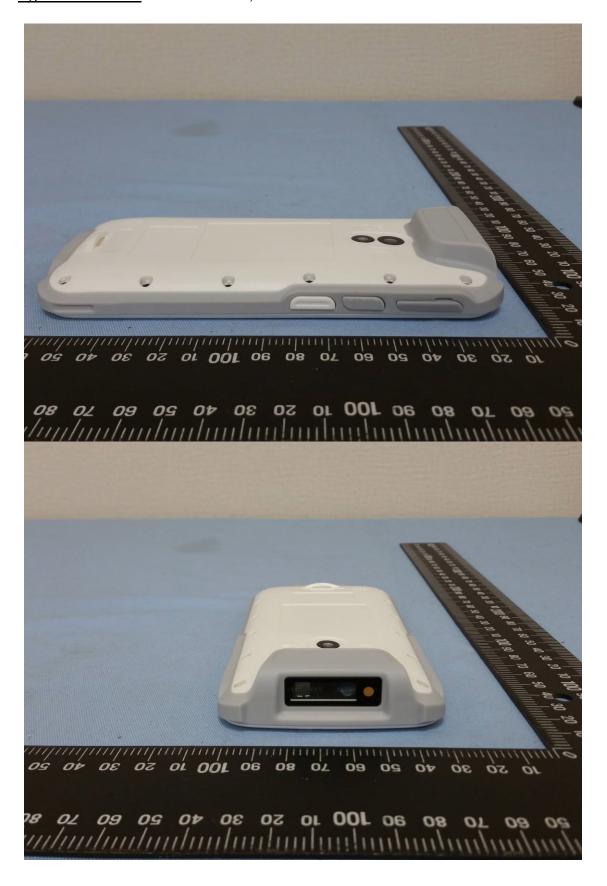

Page 4 of 6

<u>Product:</u> Mobile Computing Device
Type Identification: PD470SH-B, PD470SH-N

Page 5 of 6

<u>Product:</u> Mobile Computing Device <u>Type Identification:</u> PD470SH-B, PD470SH-N

Page 6 of 6