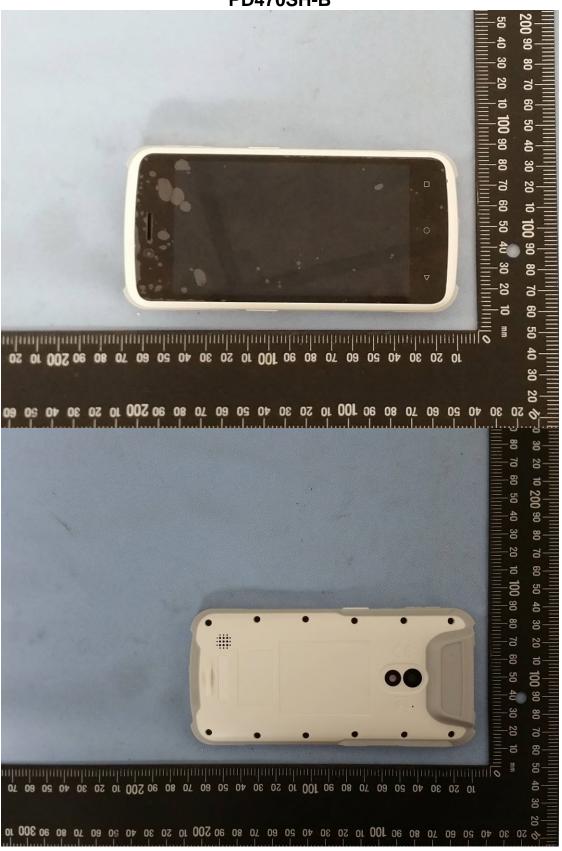

# PD470SH-B

Page 2 of 6

<u>Product:</u> Mobile Computing Device
Type Identification: PD470SH-B, PD470SH-N

Page 3 of 6

<u>Product:</u> Mobile Computing Device

<u>Type Identification:</u> PD470SH-B, PD470SH-N