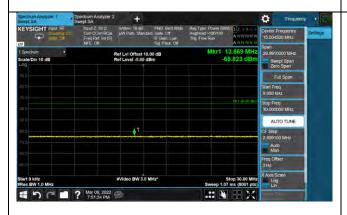

#### Band48 10MHz QPSK LCH 3555MHz RB 1 0 NTNV Center Freq: 3.555000000 GHz Trig: Free Run Avg|Hold: 8/8 #Atten: 20 dB Center Freq 3.555000000 GHz PASS Radio Device: BTS Ref Offset 21 dB Ref 40.00 dBm Center Freq 3.555000000 GHz Stop 3.75 GHz 2.649000000 GHz RBW Frequency Amplitude 1.000 MHz 3.531490000 GHz 46.74 dBm 1.000 MHz 3.548019000 GHz -36.84 dBm -21.74 dB -23.84 dB 5300 GHz 3.5400 GHz Freq Offset 3.5500 GHz 3 5490 GHz 100.0 kHz | 3.549957500 GHz | -31.48 dBm 18 48 dB 0 Hz 3.5610 GHz 3.5700 GHz 3.5800 GHz 100.0 kHz 3.560158000 GHz 45.72 dBm 1.000 MHz 3.568051500 GHz -36.47 dBm 1.000 MHz 3.570220000 GHz 43.43 dBm 3.5610 GHz -23.47 dB 1.000 MHz 3.745155000 GHz -46.43 dBm -6.430 dB