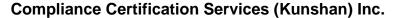

### 6.7.2 Test Graph

### Band48 15MHz QPSK LCH 3557.5MHz RB 1 0 NTNV Center Freq: 3.548500000 GHz Trig: Free Run Avg|Hold:>10/10 #Atten: 20 dB Center Freq 3.548500000 GHz PASS Radio Device: BTS Ref Offset 21 dB Ref 20.00 dBm Center Freq 3.548500000 GHz Start 3.5 GHz Stop 3.75 GHz 200,000 kHz | RBW | Frequency | Amplitude | 1.000 MHz | 3.537520000 GHz | -32.68 dBm | 1.000 MHz | 3.548379000 GHz | -34.83 dBm .5300 GHz 3.5400 GHz -7.676 dB 3.5490 GHz 3.5500 GHz Freq Offset 150 0 kHz 3 549900000 GHz -34 89 dBm 3 5490 GHz 21 89 dB 0 Hz 150.0 kHz 3.565214000 GHz 46.39 dBm 1.000 MHz 3.577650000 GHz -31.53 dBm 1.000 MHz 3.698650000 GHz 43.88 dBm 3.5660 GHz 3.5850 GHz 3.5750 GHz