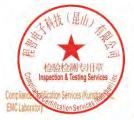

### 6.7.2 Test Graph

### Band48 15MHz QPSK LCH 3557.5MHz RB 1 0 NTNV Center Freq: 3.548500000 GHz Trig: Free Run Avg|Hold:>10/10 #Atten: 20 dB Center Freq 3.548500000 GHz PASS Radio Device: BTS Ref Offset 21 dB Ref 20.00 dBm Center Freq 3.548500000 GHz Start 3.5 GHz Stop 3.75 GHz 200,000 kHz | RBW | Frequency | Amplitude | 1.000 MHz | 3.537520000 GHz | -32.68 dBm | 1.000 MHz | 3.548379000 GHz | -34.83 dBm .5300 GHz 3.5400 GHz -7.676 dB 3.5490 GHz 3.5500 GHz Freq Offset 150 0 kHz 3 549900000 GHz -34 89 dBm 3 5490 GHz 21 89 dB 0 Hz 150.0 kHz 3.565214000 GHz 46.39 dBm 1.000 MHz 3.577650000 GHz -31.53 dBm 1.000 MHz 3.698650000 GHz 43.88 dBm 3.5660 GHz 3.5850 GHz 3.5750 GHz