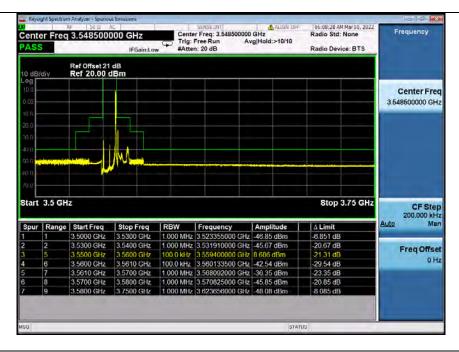

### Band48 15MHz QPSK LCH 3557.5MHz RB 1 0 NTNV Center Freq: 3.548500000 GHz Trig: Free Run Avg|Hold:>10/10 #Atten: 20 dB Center Freq 3.548500000 GHz PASS Radio Device: BTS Ref Offset 21 dB Ref 20.00 dBm Center Freq 3.548500000 GHz Start 3.5 GHz Stop 3.75 GHz 200,000 kHz | RBW | Frequency | Amplitude | 1.000 MHz | 3.537520000 GHz | -32.68 dBm | 1.000 MHz | 3.548379000 GHz | -34.83 dBm .5300 GHz 3.5400 GHz -7.676 dB 3.5490 GHz 3.5500 GHz Freq Offset 150 0 kHz 3 549900000 GHz -34 89 dBm 3 5490 GHz 21 89 dB 0 Hz 150.0 kHz 3.565214000 GHz 46.39 dBm 1.000 MHz 3.577650000 GHz -31.53 dBm 1.000 MHz 3.698650000 GHz 43.88 dBm 3.5660 GHz 3.5850 GHz 3.5750 GHz

### Band48\_15MHz\_QPSK\_LCH\_3557.5MHz\_RB\_1\_74\_NTNV

Unless otherwise agreed in writing, this document is issued by the Company subject to its General Conditions of Service printed overleaf, available on request or accessible at <a href="http://www.sgs.com/en/Terms-and-Conditions.aspx">http://www.sgs.com/en/Terms-and-Conditions/Terms-a-Documents, subject to Terms and Conditions for Electronic Documents at <a href="http://www.sgs.com/en/Terms-and-Conditions/Terms-a-Document.aspx">http://www.sgs.com/en/Terms-and-Conditions/Terms-a-Document.aspx</a>. Attention is drawn to the limitation of liability, indemnification and jurisdiction issues defined therein. Any holder of this document is advised that information contained hereon reflects the Company's findings at the time of its intervention only and within the limits of Client's instructions, if any. The Company's sole responsibility is to its Client and this document does not exonerate parties to a transaction from exercising all their rights and obligations under the transaction documents. This document cannot be reproduced except in full, without prior written approval of the Company. Any unauthorized alteration, forgery or falsification of the content or appearance of this document is unlawful and offenders may be prosecuted to the fullest extent of the law. Unless otherwise stated the results shown in this test report refer only to the sample(s) tested and such sample(s) are retained for 30 days only.