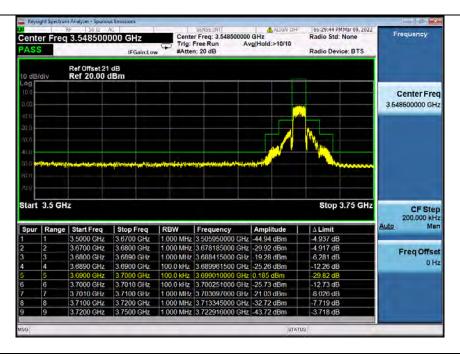

### Band48 15MHz QPSK LCH 3557.5MHz RB 1 0 NTNV Center Freq: 3.548500000 GHz Trig: Free Run Avg|Hold:>10/10 #Atten: 20 dB Center Freq 3.548500000 GHz PASS Radio Device: BTS Ref Offset 21 dB Ref 20.00 dBm Center Freq 3.548500000 GHz Start 3.5 GHz Stop 3.75 GHz 200,000 kHz | RBW | Frequency | Amplitude | 1.000 MHz | 3.537520000 GHz | -32.68 dBm | 1.000 MHz | 3.548379000 GHz | -34.83 dBm .5300 GHz 3.5400 GHz -7.676 dB 3.5490 GHz 3.5500 GHz Freq Offset 150 0 kHz 3 549900000 GHz -34 89 dBm 3 5490 GHz 21 89 dB 0 Hz 150.0 kHz 3.565214000 GHz 46.39 dBm 1.000 MHz 3.577650000 GHz -31.53 dBm 1.000 MHz 3.698650000 GHz 43.88 dBm 3.5660 GHz 3.5850 GHz 3.5750 GHz

### Band48\_15MHz\_QPSK\_LCH\_3557.5MHz\_RB\_1\_74\_NTNV

Unless otherwise agreed in writing, this document is issued by the Company subject to its General Conditions of Service printed overleaf, available on request or accessible at <a href="http://www.sgs.com/en/Terms-and-Conditions.aspx">http://www.sgs.com/en/Terms-and-Conditions/Terms-a-Documents, subject to Terms and Conditions for Electronic Documents at <a href="http://www.sgs.com/en/Terms-and-Conditions/Terms-a-Document.aspx">http://www.sgs.com/en/Terms-and-Conditions/Terms-a-Document.aspx</a>. Attention is drawn to the limitation of liability, indemnification and jurisdiction issues defined therein. Any holder of this document is advised that information contained hereon reflects the Company's findings at the time of its intervention only and within the limits of Client's instructions, if any. The Company's sole responsibility is to its Client and this document does not exonerate parties to a transaction from exercising all their rights and obligations under the transaction documents. This document cannot be reproduced except in full, without prior written approval of the Company. Any unauthorized alteration, forgery or falsification of the content or appearance of this document is unlawful and offenders may be prosecuted to the fullest extent of the law. Unless otherwise stated the results shown in this test report refer only to the sample(s) tested and such sample(s) are retained for 30 days only.