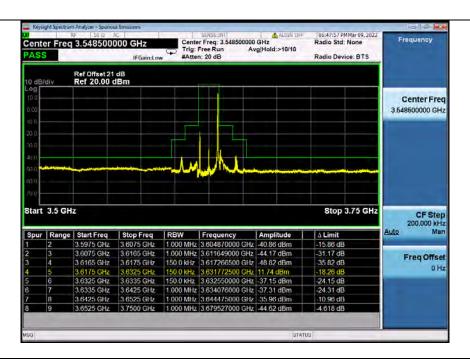

### 6.7.2 Test Graph

### Band48 15MHz QPSK LCH 3557.5MHz RB 1 0 NTNV Center Freq: 3.548500000 GHz Trig: Free Run Avg|Hold:>10/10 #Atten: 20 dB Center Freq 3.548500000 GHz PASS Radio Device: BTS Ref Offset 21 dB Ref 20.00 dBm Center Freq 3.548500000 GHz Start 3.5 GHz Stop 3.75 GHz 200,000 kHz | RBW | Frequency | Amplitude | 1.000 MHz | 3.537520000 GHz | -32.68 dBm | 1.000 MHz | 3.548379000 GHz | -34.83 dBm .5300 GHz 3.5400 GHz -7.676 dB 3.5490 GHz 3.5500 GHz Freq Offset 150 0 kHz 3 549900000 GHz -34 89 dBm 3 5490 GHz 21 89 dB 0 Hz 150.0 kHz 3.565214000 GHz 46.39 dBm 1.000 MHz 3.577650000 GHz -31.53 dBm 1.000 MHz 3.698650000 GHz 43.88 dBm 3.5660 GHz 3.5850 GHz 3.5750 GHz