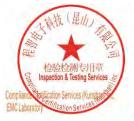

# Band48\_15MHz\_HCH\_3692.5MHz\_NTNV\_Emission 9kHz - 30MHz 30MHz - 40000MHz 30MHz - 40000MHz Specifium Analyzer 1 Specifium Analyzer

Remark: All modulation modes and RB configurations were evaluated, and only presented the test results of the worst modulation mode QPSK and 1 RB configurations in the report.