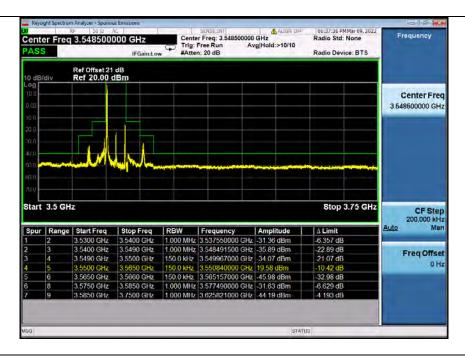

### Band48 15MHz QPSK LCH 3557.5MHz RB 1 0 NTNV Center Freq: 3.548500000 GHz Trig: Free Run Avg|Hold:>10/10 #Atten: 20 dB Center Freq 3.548500000 GHz PASS Radio Device: BTS Ref Offset 21 dB Ref 20.00 dBm Center Freq 3.548500000 GHz Start 3.5 GHz Stop 3.75 GHz 200,000 kHz | RBW | Frequency | Amplitude | 1.000 MHz | 3.537520000 GHz | -32.68 dBm | 1.000 MHz | 3.548379000 GHz | -34.83 dBm .5300 GHz 3.5400 GHz -7.676 dB 3.5490 GHz 3.5500 GHz Freq Offset 150 0 kHz 3 549900000 GHz -34 89 dBm 3 5490 GHz 21 89 dB 0 Hz 150.0 kHz 3.565214000 GHz 46.39 dBm 1.000 MHz 3.577650000 GHz -31.53 dBm 1.000 MHz 3.698650000 GHz 43.88 dBm 3.5660 GHz 3.5850 GHz 3.5750 GHz

### Band48\_15MHz\_QPSK\_LCH\_3557.5MHz\_RB\_1\_74\_NTNV

Unless otherwise agreed in writing, this document is issued by the Company subject to its General Conditions of Service printed overleaf, available on request or accessible at <a href="http://www.sgs.com/en/Terms-and-Conditions.aspx">http://www.sgs.com/en/Terms-and-Conditions/Terms-a-Documents, subject to Terms and Conditions for Electronic Documents at <a href="http://www.sgs.com/en/Terms-and-Conditions/Terms-a-Document.aspx">http://www.sgs.com/en/Terms-and-Conditions/Terms-a-Document.aspx</a>. Attention is drawn to the limitation of liability, indemnification and jurisdiction issues defined therein. Any holder of this document is advised that information contained hereon reflects the Company's findings at the time of its intervention only and within the limits of Client's instructions, if any. The Company's sole responsibility is to its Client and this document does not exonerate parties to a transaction from exercising all their rights and obligations under the transaction documents. This document cannot be reproduced except in full, without prior written approval of the Company. Any unauthorized alteration, forgery or falsification of the content or appearance of this document is unlawful and offenders may be prosecuted to the fullest extent of the law. Unless otherwise stated the results shown in this test report refer only to the sample(s) tested and such sample(s) are retained for 30 days only.