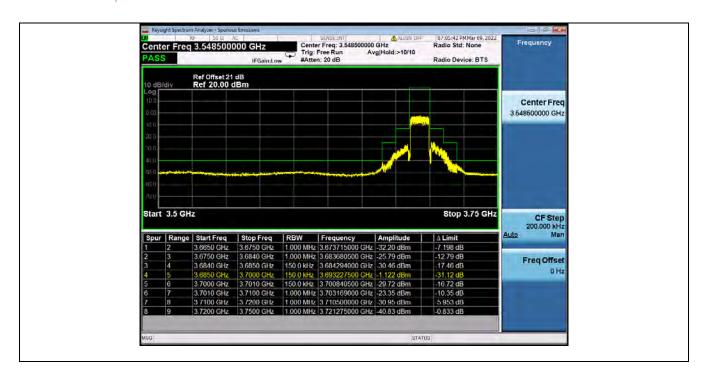

### Band48 15MHz QPSK LCH 3557.5MHz RB 1 0 NTNV Center Freq: 3.548500000 GHz Trig: Free Run Avg|Hold:>10/10 #Atten: 20 dB Center Freq 3.548500000 GHz PASS Radio Device: BTS Ref Offset 21 dB Ref 20.00 dBm Center Freq 3.548500000 GHz Start 3.5 GHz Stop 3.75 GHz 200,000 kHz | RBW | Frequency | Amplitude | 1.000 MHz | 3.537520000 GHz | -32.68 dBm | 1.000 MHz | 3.548379000 GHz | -34.83 dBm .5300 GHz 3.5400 GHz -7.676 dB 3.5490 GHz 3.5500 GHz Freq Offset 150 0 kHz 3 549900000 GHz -34 89 dBm 3 5490 GHz 21 89 dB 0 Hz 150.0 kHz 3.565214000 GHz 46.39 dBm 1.000 MHz 3.577650000 GHz -31.53 dBm 1.000 MHz 3.698650000 GHz 43.88 dBm 3.5660 GHz 3.5850 GHz 3.5750 GHz