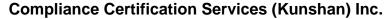

### 6.6.2 Test Graph

#### Band48 10MHz QPSK LCH 3555MHz RB 1 0 NTNV Center Freq: 3.555000000 GHz Trig: Free Run Avg|Hold: 8/8 #Atten: 20 dB Center Freq 3.555000000 GHz PASS Radio Device: BTS Ref Offset 21 dB Ref 40.00 dBm Center Freq 3.555000000 GHz Stop 3.75 GHz 2.649000000 GHz RBW Frequency Amplitude 1.000 MHz 3.531490000 GHz 46.74 dBm 1.000 MHz 3.548019000 GHz -36.84 dBm -21.74 dB -23.84 dB 5300 GHz 3.5400 GHz Freq Offset 3.5500 GHz 3 5490 GHz 100.0 kHz | 3.549957500 GHz | -31.48 dBm 18 48 dB 0 Hz 3.5610 GHz 3.5700 GHz 3.5800 GHz 100.0 kHz 3.560158000 GHz 45.72 dBm 1.000 MHz 3.568051500 GHz -36.47 dBm 1.000 MHz 3.570220000 GHz 43.43 dBm 3.5610 GHz -23.47 dB 1.000 MHz 3.745155000 GHz -46.43 dBm -6.430 dB