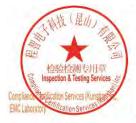

### 6.7.2 Test Graph

### Band48 15MHz QPSK LCH 3557.5MHz RB 1 0 NTNV Center Freq: 3.548500000 GHz Trig: Free Run Avg|Hold:>10/10 #Atten: 20 dB Center Freq 3.548500000 GHz PASS Radio Device: BTS Ref Offset 21 dB Ref 20.00 dBm Center Freq 3.548500000 GHz Start 3.5 GHz Stop 3.75 GHz 200,000 kHz | RBW | Frequency | Amplitude | 1.000 MHz | 3.537520000 GHz | -32.68 dBm | 1.000 MHz | 3.548379000 GHz | -34.83 dBm .5300 GHz 3.5400 GHz -7.676 dB 3.5490 GHz 3.5500 GHz Freq Offset 150 0 kHz 3 549900000 GHz -34 89 dBm 3 5490 GHz 21 89 dB 0 Hz 150.0 kHz 3.565214000 GHz 46.39 dBm 1.000 MHz 3.577650000 GHz -31.53 dBm 1.000 MHz 3.698650000 GHz 43.88 dBm 3.5660 GHz 3.5850 GHz 3.5750 GHz