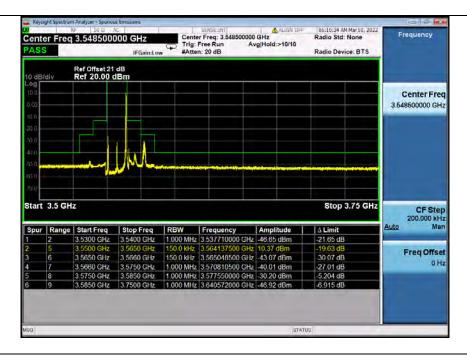

### 6.7.2 Test Graph

### Band48 15MHz QPSK LCH 3557.5MHz RB 1 0 NTNV Center Freq: 3.548500000 GHz Trig: Free Run Avg|Hold:>10/10 #Atten: 20 dB Center Freq 3.548500000 GHz PASS Radio Device: BTS Ref Offset 21 dB Ref 20.00 dBm Center Freq 3.548500000 GHz Start 3.5 GHz Stop 3.75 GHz 200,000 kHz | RBW | Frequency | Amplitude | 1.000 MHz | 3.537520000 GHz | -32.68 dBm | 1.000 MHz | 3.548379000 GHz | -34.83 dBm .5300 GHz 3.5400 GHz -7.676 dB 3.5490 GHz 3.5500 GHz Freq Offset 150 0 kHz 3 549900000 GHz -34 89 dBm 3 5490 GHz 21 89 dB 0 Hz 150.0 kHz 3.565214000 GHz 46.39 dBm 1.000 MHz 3.577650000 GHz -31.53 dBm 1.000 MHz 3.698650000 GHz 43.88 dBm 3.5660 GHz 3.5850 GHz 3.5750 GHz