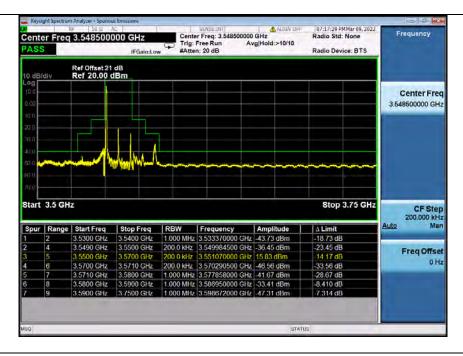

### 6.7.2 Test Graph

### Band48 15MHz QPSK LCH 3557.5MHz RB 1 0 NTNV Center Freq: 3.548500000 GHz Trig: Free Run Avg|Hold:>10/10 #Atten: 20 dB Center Freq 3.548500000 GHz PASS Radio Device: BTS Ref Offset 21 dB Ref 20.00 dBm Center Freq 3.548500000 GHz Start 3.5 GHz Stop 3.75 GHz 200,000 kHz | RBW | Frequency | Amplitude | 1.000 MHz | 3.537520000 GHz | -32.68 dBm | 1.000 MHz | 3.548379000 GHz | -34.83 dBm .5300 GHz 3.5400 GHz -7.676 dB 3.5490 GHz 3.5500 GHz Freq Offset 150 0 kHz 3 549900000 GHz -34 89 dBm 3 5490 GHz 21 89 dB 0 Hz 150.0 kHz 3.565214000 GHz 46.39 dBm 1.000 MHz 3.577650000 GHz -31.53 dBm 1.000 MHz 3.698650000 GHz 43.88 dBm 3.5660 GHz 3.5850 GHz 3.5750 GHz