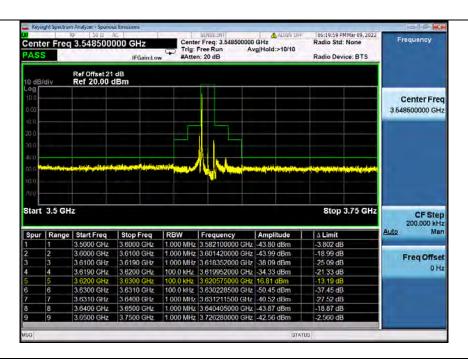

### 6.7.2 Test Graph

### Band48 15MHz QPSK LCH 3557.5MHz RB 1 0 NTNV Center Freq: 3.548500000 GHz Trig: Free Run Avg|Hold:>10/10 #Atten: 20 dB Center Freq 3.548500000 GHz PASS Radio Device: BTS Ref Offset 21 dB Ref 20.00 dBm Center Freq 3.548500000 GHz Start 3.5 GHz Stop 3.75 GHz 200,000 kHz | RBW | Frequency | Amplitude | 1.000 MHz | 3.537520000 GHz | -32.68 dBm | 1.000 MHz | 3.548379000 GHz | -34.83 dBm .5300 GHz 3.5400 GHz -7.676 dB 3.5490 GHz 3.5500 GHz Freq Offset 150 0 kHz 3 549900000 GHz -34 89 dBm 3 5490 GHz 21 89 dB 0 Hz 150.0 kHz 3.565214000 GHz 46.39 dBm 1.000 MHz 3.577650000 GHz -31.53 dBm 1.000 MHz 3.698650000 GHz 43.88 dBm 3.5660 GHz 3.5850 GHz 3.5750 GHz