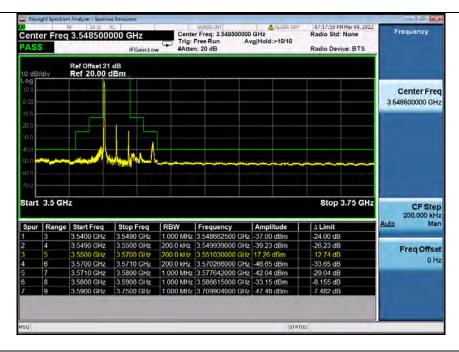

### 6.7.2 Test Graph

### Band48 15MHz QPSK LCH 3557.5MHz RB 1 0 NTNV Center Freq: 3.548500000 GHz Trig: Free Run Avg|Hold:>10/10 #Atten: 20 dB Center Freq 3.548500000 GHz PASS Radio Device: BTS Ref Offset 21 dB Ref 20.00 dBm Center Freq 3.548500000 GHz Start 3.5 GHz Stop 3.75 GHz 200,000 kHz | RBW | Frequency | Amplitude | 1.000 MHz | 3.537520000 GHz | -32.68 dBm | 1.000 MHz | 3.548379000 GHz | -34.83 dBm .5300 GHz 3.5400 GHz -7.676 dB 3.5490 GHz 3.5500 GHz Freq Offset 150 0 kHz 3 549900000 GHz -34 89 dBm 3 5490 GHz 21 89 dB 0 Hz 150.0 kHz 3.565214000 GHz 46.39 dBm 1.000 MHz 3.577650000 GHz -31.53 dBm 1.000 MHz 3.698650000 GHz 43.88 dBm 3.5660 GHz 3.5850 GHz 3.5750 GHz