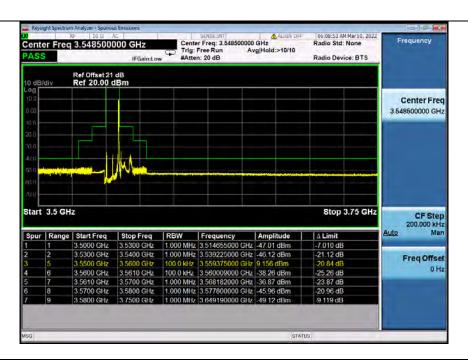

#### Band48 10MHz QPSK LCH 3555MHz RB 1 0 NTNV Center Freq: 3.555000000 GHz Trig: Free Run Avg|Hold: 8/8 #Atten: 20 dB Center Freq 3.555000000 GHz PASS Radio Device: BTS Ref Offset 21 dB Ref 40.00 dBm Center Freq 3.555000000 GHz Stop 3.75 GHz 2.649000000 GHz RBW Frequency Amplitude 1.000 MHz 3.531490000 GHz 46.74 dBm 1.000 MHz 3.548019000 GHz -36.84 dBm -21.74 dB -23.84 dB 5300 GHz 3.5400 GHz Freq Offset 3.5500 GHz 3 5490 GHz 100.0 kHz | 3.549957500 GHz | -31.48 dBm 18 48 dB 0 Hz 3.5610 GHz 3.5700 GHz 3.5800 GHz 100.0 kHz 3.560158000 GHz 45.72 dBm 1.000 MHz 3.568051500 GHz -36.47 dBm 1.000 MHz 3.570220000 GHz 43.43 dBm 3.5610 GHz -23.47 dB 1.000 MHz 3.745155000 GHz -46.43 dBm -6.430 dB