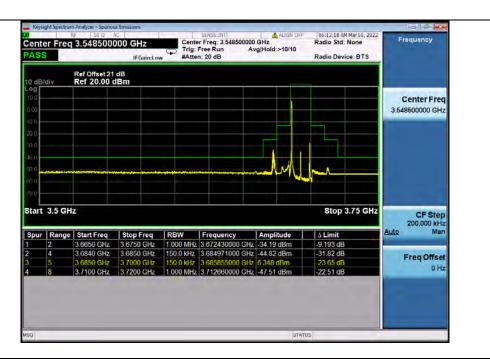

### 6.7.2 Test Graph

### Band48 15MHz QPSK LCH 3557.5MHz RB 1 0 NTNV Center Freq: 3.548500000 GHz Trig: Free Run Avg|Hold:>10/10 #Atten: 20 dB Center Freq 3.548500000 GHz PASS Radio Device: BTS Ref Offset 21 dB Ref 20.00 dBm Center Freq 3.548500000 GHz Start 3.5 GHz Stop 3.75 GHz 200,000 kHz | RBW | Frequency | Amplitude | 1.000 MHz | 3.537520000 GHz | -32.68 dBm | 1.000 MHz | 3.548379000 GHz | -34.83 dBm .5300 GHz 3.5400 GHz -7.676 dB 3.5490 GHz 3.5500 GHz Freq Offset 150 0 kHz 3 549900000 GHz -34 89 dBm 3 5490 GHz 21 89 dB 0 Hz 150.0 kHz 3.565214000 GHz 46.39 dBm 1.000 MHz 3.577650000 GHz -31.53 dBm 1.000 MHz 3.698650000 GHz 43.88 dBm 3.5660 GHz 3.5850 GHz 3.5750 GHz

### Band48\_15MHz\_QPSK\_LCH\_3557.5MHz\_RB\_1\_74\_NTNV

Unless otherwise agreed in writing, this document is issued by the Company subject to its General Conditions of Service printed overleaf, available on request or accessible at <a href="http://www.sgs.com/en/Terms-and-Conditions.aspx">http://www.sgs.com/en/Terms-and-Conditions/Terms-a-Documents, subject to Terms and Conditions for Electronic Documents at <a href="http://www.sgs.com/en/Terms-and-Conditions/Terms-a-Document.aspx">http://www.sgs.com/en/Terms-and-Conditions/Terms-a-Document.aspx</a>. Attention is drawn to the limitation of liability, indemnification and jurisdiction issues defined therein. Any holder of this document is advised that information contained hereon reflects the Company's findings at the time of its intervention only and within the limits of Client's instructions, if any. The Company's sole responsibility is to its Client and this document does not exonerate parties to a transaction from exercising all their rights and obligations under the transaction documents. This document cannot be reproduced except in full, without prior written approval of the Company. Any unauthorized alteration, forgery or falsification of the content or appearance of this document is unlawful and offenders may be prosecuted to the fullest extent of the law. Unless otherwise stated the results shown in this test report refer only to the sample(s) tested and such sample(s) are retained for 30 days only.