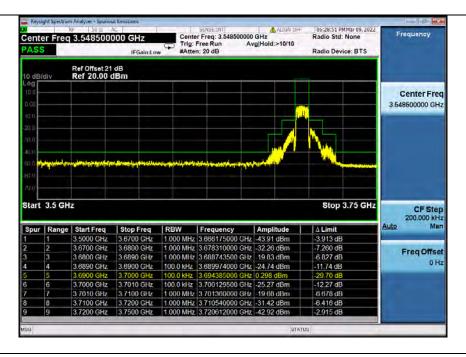

### Band48 15MHz QPSK LCH 3557.5MHz RB 1 0 NTNV Center Freq: 3.548500000 GHz Trig: Free Run Avg|Hold:>10/10 #Atten: 20 dB Center Freq 3.548500000 GHz PASS Radio Device: BTS Ref Offset 21 dB Ref 20.00 dBm Center Freq 3.548500000 GHz Start 3.5 GHz Stop 3.75 GHz 200,000 kHz | RBW | Frequency | Amplitude | 1.000 MHz | 3.537520000 GHz | -32.68 dBm | 1.000 MHz | 3.548379000 GHz | -34.83 dBm .5300 GHz 3.5400 GHz -7.676 dB 3.5490 GHz 3.5500 GHz Freq Offset 150 0 kHz 3 549900000 GHz -34 89 dBm 3 5490 GHz 21 89 dB 0 Hz 150.0 kHz 3.565214000 GHz 46.39 dBm 1.000 MHz 3.577650000 GHz -31.53 dBm 1.000 MHz 3.698650000 GHz 43.88 dBm 3.5660 GHz 3.5850 GHz 3.5750 GHz

### Band48\_15MHz\_QPSK\_LCH\_3557.5MHz\_RB\_1\_74\_NTNV

Unless otherwise agreed in writing, this document is issued by the Company subject to its General Conditions of Service printed overleaf, available on request or accessible at <a href="http://www.sgs.com/en/Terms-and-Conditions.aspx">http://www.sgs.com/en/Terms-and-Conditions/Terms-a-Documents, subject to Terms and Conditions for Electronic Documents at <a href="http://www.sgs.com/en/Terms-and-Conditions/Terms-a-Document.aspx">http://www.sgs.com/en/Terms-and-Conditions/Terms-a-Document.aspx</a>. Attention is drawn to the limitation of liability, indemnification and jurisdiction issues defined therein. Any holder of this document is advised that information contained hereon reflects the Company's findings at the time of its intervention only and within the limits of Client's instructions, if any. The Company's sole responsibility is to its Client and this document does not exonerate parties to a transaction from exercising all their rights and obligations under the transaction documents. This document cannot be reproduced except in full, without prior written approval of the Company. Any unauthorized alteration, forgery or falsification of the content or appearance of this document is unlawful and offenders may be prosecuted to the fullest extent of the law. Unless otherwise stated the results shown in this test report refer only to the sample(s) tested and such sample(s) are retained for 30 days only.