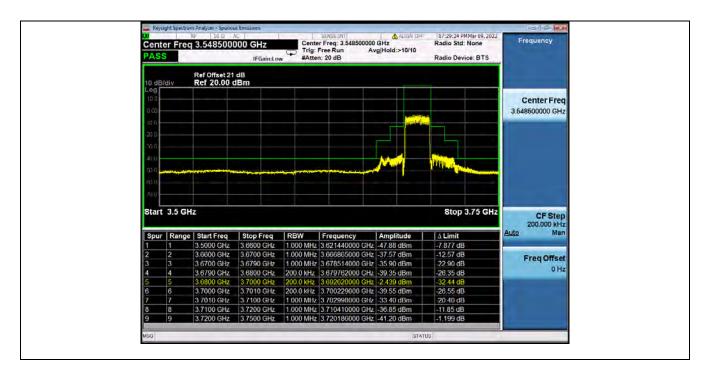

### Band48 15MHz QPSK LCH 3557.5MHz RB 1 0 NTNV Center Freq: 3.548500000 GHz Trig: Free Run Avg|Hold:>10/10 #Atten: 20 dB Center Freq 3.548500000 GHz PASS Radio Device: BTS Ref Offset 21 dB Ref 20.00 dBm Center Freq 3.548500000 GHz Start 3.5 GHz Stop 3.75 GHz 200,000 kHz | RBW | Frequency | Amplitude | 1.000 MHz | 3.537520000 GHz | -32.68 dBm | 1.000 MHz | 3.548379000 GHz | -34.83 dBm .5300 GHz 3.5400 GHz -7.676 dB 3.5490 GHz 3.5500 GHz Freq Offset 150 0 kHz 3 549900000 GHz -34 89 dBm 3 5490 GHz 21 89 dB 0 Hz 150.0 kHz 3.565214000 GHz 46.39 dBm 1.000 MHz 3.577650000 GHz -31.53 dBm 1.000 MHz 3.698650000 GHz 43.88 dBm 3.5660 GHz 3.5850 GHz 3.5750 GHz