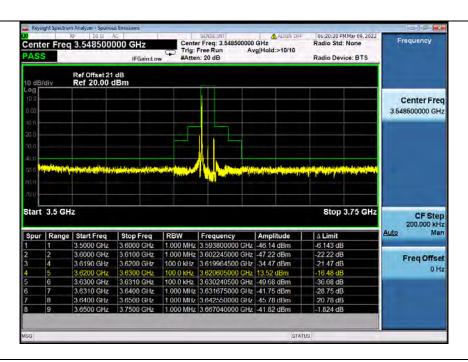

### 6.7.2 Test Graph

### Band48 15MHz QPSK LCH 3557.5MHz RB 1 0 NTNV Center Freq: 3.548500000 GHz Trig: Free Run Avg|Hold:>10/10 #Atten: 20 dB Center Freq 3.548500000 GHz PASS Radio Device: BTS Ref Offset 21 dB Ref 20.00 dBm Center Freq 3.548500000 GHz Start 3.5 GHz Stop 3.75 GHz 200,000 kHz | RBW | Frequency | Amplitude | 1.000 MHz | 3.537520000 GHz | -32.68 dBm | 1.000 MHz | 3.548379000 GHz | -34.83 dBm .5300 GHz 3.5400 GHz -7.676 dB 3.5490 GHz 3.5500 GHz Freq Offset 150 0 kHz 3 549900000 GHz -34 89 dBm 3 5490 GHz 21 89 dB 0 Hz 150.0 kHz 3.565214000 GHz 46.39 dBm 1.000 MHz 3.577650000 GHz -31.53 dBm 1.000 MHz 3.698650000 GHz 43.88 dBm 3.5660 GHz 3.5850 GHz 3.5750 GHz