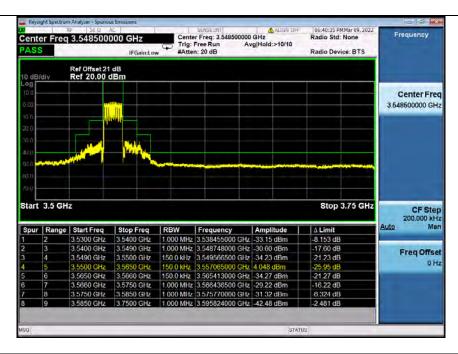

### 6.7.2 Test Graph

### Band48 15MHz QPSK LCH 3557.5MHz RB 1 0 NTNV Center Freq: 3.548500000 GHz Trig: Free Run Avg|Hold:>10/10 #Atten: 20 dB Center Freq 3.548500000 GHz PASS Radio Device: BTS Ref Offset 21 dB Ref 20.00 dBm Center Freq 3.548500000 GHz Start 3.5 GHz Stop 3.75 GHz 200,000 kHz | RBW | Frequency | Amplitude | 1.000 MHz | 3.537520000 GHz | -32.68 dBm | 1.000 MHz | 3.548379000 GHz | -34.83 dBm .5300 GHz 3.5400 GHz -7.676 dB 3.5490 GHz 3.5500 GHz Freq Offset 150 0 kHz 3 549900000 GHz -34 89 dBm 3 5490 GHz 21 89 dB 0 Hz 150.0 kHz 3.565214000 GHz 46.39 dBm 1.000 MHz 3.577650000 GHz -31.53 dBm 1.000 MHz 3.698650000 GHz 43.88 dBm 3.5660 GHz 3.5850 GHz 3.5750 GHz

### Band48\_15MHz\_QPSK\_LCH\_3557.5MHz\_RB\_1\_74\_NTNV

Unless otherwise agreed in writing, this document is issued by the Company subject to its General Conditions of Service printed overleaf, available on request or accessible at <a href="http://www.sgs.com/en/Terms-and-Conditions.aspx">http://www.sgs.com/en/Terms-and-Conditions/Terms-a-Documents, subject to Terms and Conditions for Electronic Documents at <a href="http://www.sgs.com/en/Terms-and-Conditions/Terms-a-Document.aspx">http://www.sgs.com/en/Terms-and-Conditions/Terms-a-Document.aspx</a>. Attention is drawn to the limitation of liability, indemnification and jurisdiction issues defined therein. Any holder of this document is advised that information contained hereon reflects the Company's findings at the time of its intervention only and within the limits of Client's instructions, if any. The Company's sole responsibility is to its Client and this document does not exonerate parties to a transaction from exercising all their rights and obligations under the transaction documents. This document cannot be reproduced except in full, without prior written approval of the Company. Any unauthorized alteration, forgery or falsification of the content or appearance of this document is unlawful and offenders may be prosecuted to the fullest extent of the law. Unless otherwise stated the results shown in this test report refer only to the sample(s) tested and such sample(s) are retained for 30 days only.