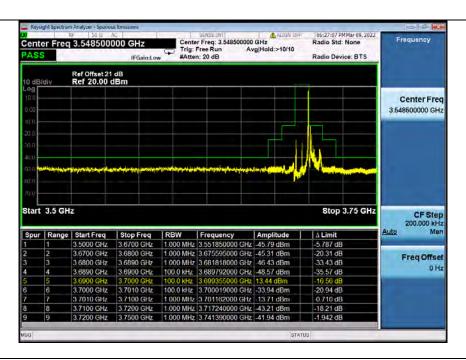

### 6.6.2 Test Graph

#### Band48 10MHz QPSK LCH 3555MHz RB 1 0 NTNV Center Freq: 3.555000000 GHz Trig: Free Run Avg|Hold: 8/8 #Atten: 20 dB Center Freq 3.555000000 GHz PASS Radio Device: BTS Ref Offset 21 dB Ref 40.00 dBm Center Freq 3.555000000 GHz Stop 3.75 GHz 2.649000000 GHz RBW Frequency Amplitude 1.000 MHz 3.531490000 GHz 46.74 dBm 1.000 MHz 3.548019000 GHz -36.84 dBm -21.74 dB -23.84 dB 5300 GHz 3.5400 GHz Freq Offset 3.5500 GHz 3 5490 GHz 100.0 kHz | 3.549957500 GHz | -31.48 dBm 18 48 dB 0 Hz 3.5610 GHz 3.5700 GHz 3.5800 GHz 100.0 kHz 3.560158000 GHz 45.72 dBm 1.000 MHz 3.568051500 GHz -36.47 dBm 1.000 MHz 3.570220000 GHz 43.43 dBm 3.5610 GHz -23.47 dB 1.000 MHz 3.745155000 GHz -46.43 dBm -6.430 dB