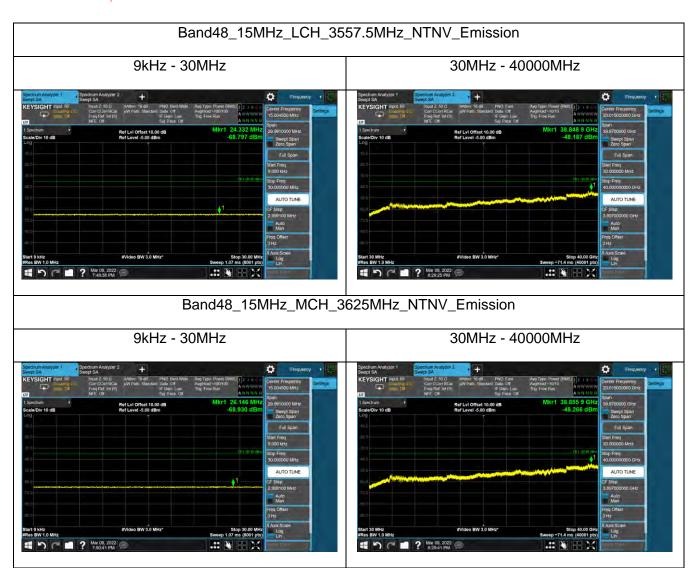

# Band48\_15MHz\_HCH\_3692.5MHz\_NTNV\_Emission 9kHz - 30MHz 30MHz - 40000MHz 30MHz - 40000MHz Specifium Analyzer 1 Specifium Analyzer

Remark: All modulation modes and RB configurations were evaluated, and only presented the test results of the worst modulation mode QPSK and 1 RB configurations in the report.