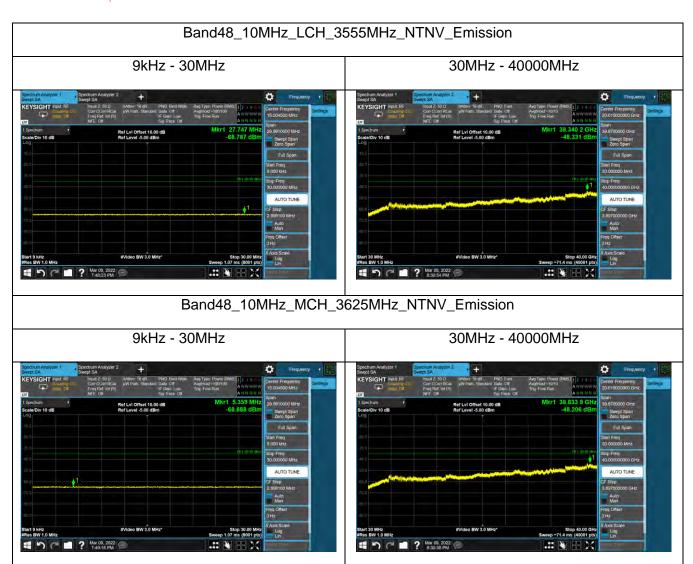

# Band48\_15MHz\_HCH\_3692.5MHz\_NTNV\_Emission 9kHz - 30MHz 30MHz - 40000MHz 30MHz - 40000MHz Specifium Analyzer 1 Specifium Analyzer

Remark: All modulation modes and RB configurations were evaluated, and only presented the test results of the worst modulation mode QPSK and 1 RB configurations in the report.