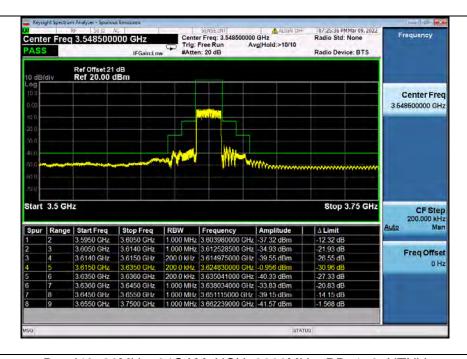

### 6.7.2 Test Graph

### Band48 15MHz QPSK LCH 3557.5MHz RB 1 0 NTNV Center Freq: 3.548500000 GHz Trig: Free Run Avg|Hold:>10/10 #Atten: 20 dB Center Freq 3.548500000 GHz PASS Radio Device: BTS Ref Offset 21 dB Ref 20.00 dBm Center Freq 3.548500000 GHz Start 3.5 GHz Stop 3.75 GHz 200,000 kHz | RBW | Frequency | Amplitude | 1.000 MHz | 3.537520000 GHz | -32.68 dBm | 1.000 MHz | 3.548379000 GHz | -34.83 dBm .5300 GHz 3.5400 GHz -7.676 dB 3.5490 GHz 3.5500 GHz Freq Offset 150 0 kHz 3 549900000 GHz -34 89 dBm 3 5490 GHz 21 89 dB 0 Hz 150.0 kHz 3.565214000 GHz 46.39 dBm 1.000 MHz 3.577650000 GHz -31.53 dBm 1.000 MHz 3.698650000 GHz 43.88 dBm 3.5660 GHz 3.5850 GHz 3.5750 GHz