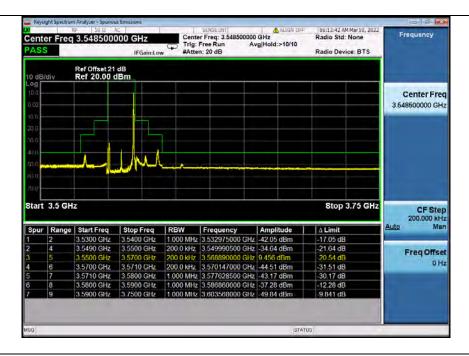

### 6.7.2 Test Graph

### Band48\_15MHz\_QPSK\_LCH\_3557.5MHz\_RB\_1\_74\_NTNV

Unless otherwise agreed in writing, this document is issued by the Company subject to its General Conditions of Service printed overleaf, available on request or accessible at <a href="http://www.sgs.com/en/Terms-and-Conditions.aspx">http://www.sgs.com/en/Terms-and-Conditions/Terms-a-Documents, subject to Terms and Conditions for Electronic Documents at <a href="http://www.sgs.com/en/Terms-and-Conditions/Terms-a-Document.aspx">http://www.sgs.com/en/Terms-and-Conditions/Terms-a-Document.aspx</a>. Attention is drawn to the limitation of liability, indemnification and jurisdiction issues defined therein. Any holder of this document is advised that information contained hereon reflects the Company's findings at the time of its intervention only and within the limits of Client's instructions, if any. The Company's sole responsibility is to its Client and this document does not exonerate parties to a transaction from exercising all their rights and obligations under the transaction documents. This document cannot be reproduced except in full, without prior written approval of the Company. Any unauthorized alteration, forgery or falsification of the content or appearance of this document is unlawful and offenders may be prosecuted to the fullest extent of the law. Unless otherwise stated the results shown in this test report refer only to the sample(s) tested and such sample(s) are retained for 30 days only.