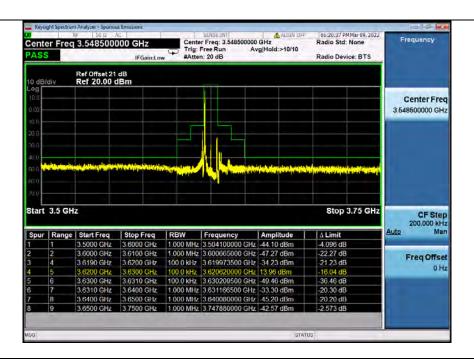

### 6.7.2 Test Graph

### Band48 15MHz QPSK LCH 3557.5MHz RB 1 0 NTNV Center Freq: 3.548500000 GHz Trig: Free Run Avg|Hold:>10/10 #Atten: 20 dB Center Freq 3.548500000 GHz PASS Radio Device: BTS Ref Offset 21 dB Ref 20.00 dBm Center Freq 3.548500000 GHz Start 3.5 GHz Stop 3.75 GHz 200,000 kHz | RBW | Frequency | Amplitude | 1.000 MHz | 3.537520000 GHz | -32.68 dBm | 1.000 MHz | 3.548379000 GHz | -34.83 dBm .5300 GHz 3.5400 GHz -7.676 dB 3.5490 GHz 3.5500 GHz Freq Offset 150 0 kHz 3 549900000 GHz -34 89 dBm 3 5490 GHz 21 89 dB 0 Hz 150.0 kHz 3.565214000 GHz 46.39 dBm 1.000 MHz 3.577650000 GHz -31.53 dBm 1.000 MHz 3.698650000 GHz 43.88 dBm 3.5660 GHz 3.5850 GHz 3.5750 GHz