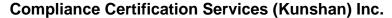

### 6.7.2 Test Graph

### Band48 15MHz QPSK LCH 3557.5MHz RB 1 0 NTNV Center Freq: 3.548500000 GHz Trig: Free Run Avg|Hold:>10/10 #Atten: 20 dB Center Freq 3.548500000 GHz PASS Radio Device: BTS Ref Offset 21 dB Ref 20.00 dBm Center Freq 3.548500000 GHz Start 3.5 GHz Stop 3.75 GHz 200,000 kHz | RBW | Frequency | Amplitude | 1.000 MHz | 3.537520000 GHz | -32.68 dBm | 1.000 MHz | 3.548379000 GHz | -34.83 dBm .5300 GHz 3.5400 GHz -7.676 dB 3.5490 GHz 3.5500 GHz Freq Offset 150 0 kHz 3 549900000 GHz -34 89 dBm 3 5490 GHz 21 89 dB 0 Hz 150.0 kHz 3.565214000 GHz 46.39 dBm 1.000 MHz 3.577650000 GHz -31.53 dBm 1.000 MHz 3.698650000 GHz 43.88 dBm 3.5660 GHz 3.5850 GHz 3.5750 GHz