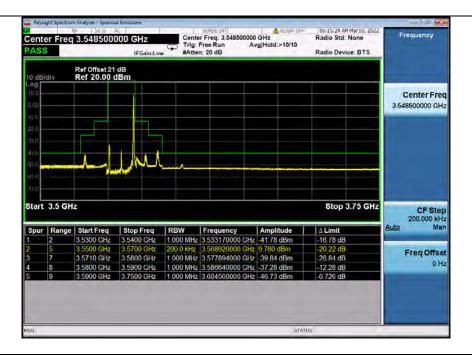

### Band48 15MHz QPSK LCH 3557.5MHz RB 1 0 NTNV Center Freq: 3.548500000 GHz Trig: Free Run Avg|Hold:>10/10 #Atten: 20 dB Center Freq 3.548500000 GHz PASS Radio Device: BTS Ref Offset 21 dB Ref 20.00 dBm Center Freq 3.548500000 GHz Start 3.5 GHz Stop 3.75 GHz 200,000 kHz | RBW | Frequency | Amplitude | 1.000 MHz | 3.537520000 GHz | -32.68 dBm | 1.000 MHz | 3.548379000 GHz | -34.83 dBm .5300 GHz 3.5400 GHz -7.676 dB 3.5490 GHz 3.5500 GHz Freq Offset 150 0 kHz 3 549900000 GHz -34 89 dBm 3 5490 GHz 21 89 dB 0 Hz 150.0 kHz 3.565214000 GHz 46.39 dBm 1.000 MHz 3.577650000 GHz -31.53 dBm 1.000 MHz 3.698650000 GHz 43.88 dBm 3.5660 GHz 3.5850 GHz 3.5750 GHz

### Band48\_15MHz\_QPSK\_LCH\_3557.5MHz\_RB\_1\_74\_NTNV

Unless otherwise agreed in writing, this document is issued by the Company subject to its General Conditions of Service printed overleaf, available on request or accessible at <a href="http://www.sgs.com/en/Terms-and-Conditions.aspx">http://www.sgs.com/en/Terms-and-Conditions/Terms-a-Documents, subject to Terms and Conditions for Electronic Documents at <a href="http://www.sgs.com/en/Terms-and-Conditions/Terms-a-Document.aspx">http://www.sgs.com/en/Terms-and-Conditions/Terms-a-Document.aspx</a>. Attention is drawn to the limitation of liability, indemnification and jurisdiction issues defined therein. Any holder of this document is advised that information contained hereon reflects the Company's findings at the time of its intervention only and within the limits of Client's instructions, if any. The Company's sole responsibility is to its Client and this document does not exonerate parties to a transaction from exercising all their rights and obligations under the transaction documents. This document cannot be reproduced except in full, without prior written approval of the Company. Any unauthorized alteration, forgery or falsification of the content or appearance of this document is unlawful and offenders may be prosecuted to the fullest extent of the law. Unless otherwise stated the results shown in this test report refer only to the sample(s) tested and such sample(s) are retained for 30 days only.