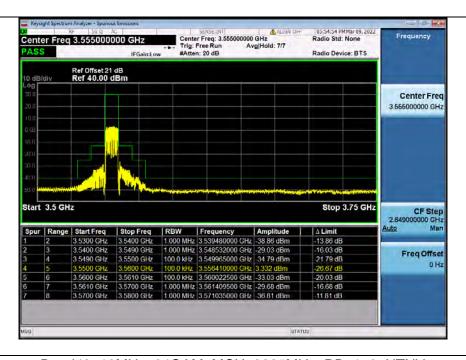

### Band48 15MHz QPSK LCH 3557.5MHz RB 1 0 NTNV Center Freq: 3.548500000 GHz Trig: Free Run Avg|Hold:>10/10 #Atten: 20 dB Center Freq 3.548500000 GHz PASS Radio Device: BTS Ref Offset 21 dB Ref 20.00 dBm Center Freq 3.548500000 GHz Start 3.5 GHz Stop 3.75 GHz 200,000 kHz | RBW | Frequency | Amplitude | 1.000 MHz | 3.537520000 GHz | -32.68 dBm | 1.000 MHz | 3.548379000 GHz | -34.83 dBm .5300 GHz 3.5400 GHz -7.676 dB 3.5490 GHz 3.5500 GHz Freq Offset 150 0 kHz 3 549900000 GHz -34 89 dBm 3 5490 GHz 21 89 dB 0 Hz 150.0 kHz 3.565214000 GHz 46.39 dBm 1.000 MHz 3.577650000 GHz -31.53 dBm 1.000 MHz 3.698650000 GHz 43.88 dBm 3.5660 GHz 3.5850 GHz 3.5750 GHz

### Band48\_15MHz\_QPSK\_LCH\_3557.5MHz\_RB\_1\_74\_NTNV

Unless otherwise agreed in writing, this document is issued by the Company subject to its General Conditions of Service printed overleaf, available on request or accessible at <a href="http://www.sgs.com/en/Terms-and-Conditions.aspx">http://www.sgs.com/en/Terms-and-Conditions/Terms-a-Documents, subject to Terms and Conditions for Electronic Documents at <a href="http://www.sgs.com/en/Terms-and-Conditions/Terms-a-Document.aspx">http://www.sgs.com/en/Terms-and-Conditions/Terms-a-Document.aspx</a>. Attention is drawn to the limitation of liability, indemnification and jurisdiction issues defined therein. Any holder of this document is advised that information contained hereon reflects the Company's findings at the time of its intervention only and within the limits of Client's instructions, if any. The Company's sole responsibility is to its Client and this document does not exonerate parties to a transaction from exercising all their rights and obligations under the transaction documents. This document cannot be reproduced except in full, without prior written approval of the Company. Any unauthorized alteration, forgery or falsification of the content or appearance of this document is unlawful and offenders may be prosecuted to the fullest extent of the law. Unless otherwise stated the results shown in this test report refer only to the sample(s) tested and such sample(s) are retained for 30 days only.