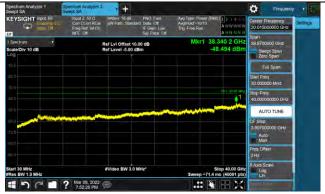

### Band48 15MHz QPSK LCH 3557.5MHz RB 1 0 NTNV Center Freq: 3.548500000 GHz Trig: Free Run Avg|Hold:>10/10 #Atten: 20 dB Center Freq 3.548500000 GHz PASS Radio Device: BTS Ref Offset 21 dB Ref 20.00 dBm Center Freq 3.548500000 GHz Start 3.5 GHz Stop 3.75 GHz 200,000 kHz | RBW | Frequency | Amplitude | 1.000 MHz | 3.537520000 GHz | -32.68 dBm | 1.000 MHz | 3.548379000 GHz | -34.83 dBm .5300 GHz 3.5400 GHz -7.676 dB 3.5490 GHz 3.5500 GHz Freq Offset 150 0 kHz 3 549900000 GHz -34 89 dBm 3 5490 GHz 21 89 dB 0 Hz 150.0 kHz 3.565214000 GHz 46.39 dBm 1.000 MHz 3.577650000 GHz -31.53 dBm 1.000 MHz 3.698650000 GHz 43.88 dBm 3.5660 GHz 3.5850 GHz 3.5750 GHz