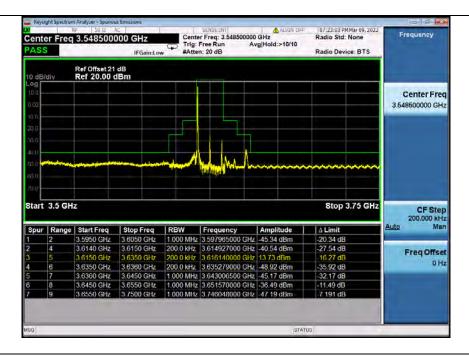

### 6.7.2 Test Graph

### Band48 15MHz QPSK LCH 3557.5MHz RB 1 0 NTNV Center Freq: 3.548500000 GHz Trig: Free Run Avg|Hold:>10/10 #Atten: 20 dB Center Freq 3.548500000 GHz PASS Radio Device: BTS Ref Offset 21 dB Ref 20.00 dBm Center Freq 3.548500000 GHz Start 3.5 GHz Stop 3.75 GHz 200,000 kHz | RBW | Frequency | Amplitude | 1.000 MHz | 3.537520000 GHz | -32.68 dBm | 1.000 MHz | 3.548379000 GHz | -34.83 dBm .5300 GHz 3.5400 GHz -7.676 dB 3.5490 GHz 3.5500 GHz Freq Offset 150 0 kHz 3 549900000 GHz -34 89 dBm 3 5490 GHz 21 89 dB 0 Hz 150.0 kHz 3.565214000 GHz 46.39 dBm 1.000 MHz 3.577650000 GHz -31.53 dBm 1.000 MHz 3.698650000 GHz 43.88 dBm 3.5660 GHz 3.5850 GHz 3.5750 GHz