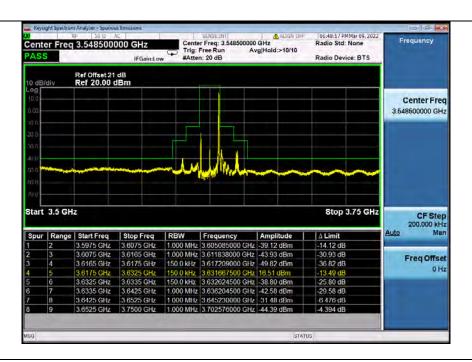

### 6.7.2 Test Graph

### Band48 15MHz QPSK LCH 3557.5MHz RB 1 0 NTNV Center Freq: 3.548500000 GHz Trig: Free Run Avg|Hold:>10/10 #Atten: 20 dB Center Freq 3.548500000 GHz PASS Radio Device: BTS Ref Offset 21 dB Ref 20.00 dBm Center Freq 3.548500000 GHz Start 3.5 GHz Stop 3.75 GHz 200,000 kHz | RBW | Frequency | Amplitude | 1.000 MHz | 3.537520000 GHz | -32.68 dBm | 1.000 MHz | 3.548379000 GHz | -34.83 dBm .5300 GHz 3.5400 GHz -7.676 dB 3.5490 GHz 3.5500 GHz Freq Offset 150 0 kHz 3 549900000 GHz -34 89 dBm 3 5490 GHz 21 89 dB 0 Hz 150.0 kHz 3.565214000 GHz 46.39 dBm 1.000 MHz 3.577650000 GHz -31.53 dBm 1.000 MHz 3.698650000 GHz 43.88 dBm 3.5660 GHz 3.5850 GHz 3.5750 GHz