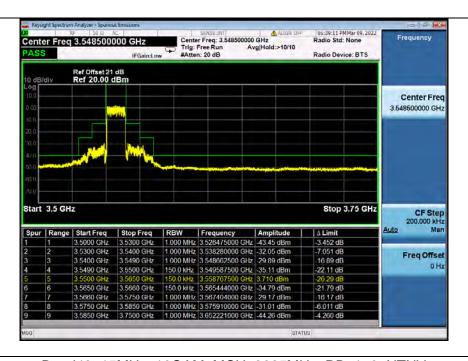

### 6.7.2 Test Graph

### Band48\_15MHz\_QPSK\_LCH\_3557.5MHz\_RB\_1\_74\_NTNV

Unless otherwise agreed in writing, this document is issued by the Company subject to its General Conditions of Service printed overleaf, available on request or accessible at <a href="http://www.sgs.com/en/Terms-and-Conditions.aspx">http://www.sgs.com/en/Terms-and-Conditions/Terms-a-Documents, subject to Terms and Conditions for Electronic Documents at <a href="http://www.sgs.com/en/Terms-and-Conditions/Terms-a-Document.aspx">http://www.sgs.com/en/Terms-and-Conditions/Terms-a-Document.aspx</a>. Attention is drawn to the limitation of liability, indemnification and jurisdiction issues defined therein. Any holder of this document is advised that information contained hereon reflects the Company's findings at the time of its intervention only and within the limits of Client's instructions, if any. The Company's sole responsibility is to its Client and this document does not exonerate parties to a transaction from exercising all their rights and obligations under the transaction documents. This document cannot be reproduced except in full, without prior written approval of the Company. Any unauthorized alteration, forgery or falsification of the content or appearance of this document is unlawful and offenders may be prosecuted to the fullest extent of the law. Unless otherwise stated the results shown in this test report refer only to the sample(s) tested and such sample(s) are retained for 30 days only.