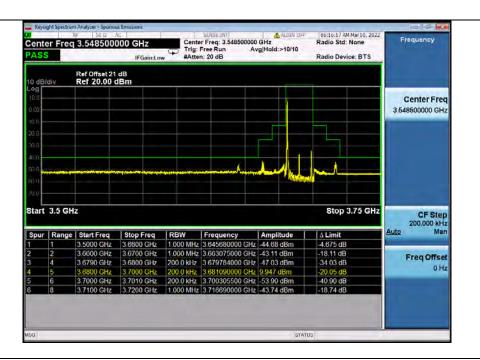

### 6.7.2 Test Graph

### Band48 15MHz QPSK LCH 3557.5MHz RB 1 0 NTNV Center Freq: 3.548500000 GHz Trig: Free Run Avg|Hold:>10/10 #Atten: 20 dB Center Freq 3.548500000 GHz PASS Radio Device: BTS Ref Offset 21 dB Ref 20.00 dBm Center Freq 3.548500000 GHz Start 3.5 GHz Stop 3.75 GHz 200,000 kHz | RBW | Frequency | Amplitude | 1.000 MHz | 3.537520000 GHz | -32.68 dBm | 1.000 MHz | 3.548379000 GHz | -34.83 dBm .5300 GHz 3.5400 GHz -7.676 dB 3.5490 GHz 3.5500 GHz Freq Offset 150 0 kHz 3 549900000 GHz -34 89 dBm 3 5490 GHz 21 89 dB 0 Hz 150.0 kHz 3.565214000 GHz 46.39 dBm 1.000 MHz 3.577650000 GHz -31.53 dBm 1.000 MHz 3.698650000 GHz 43.88 dBm 3.5660 GHz 3.5850 GHz 3.5750 GHz