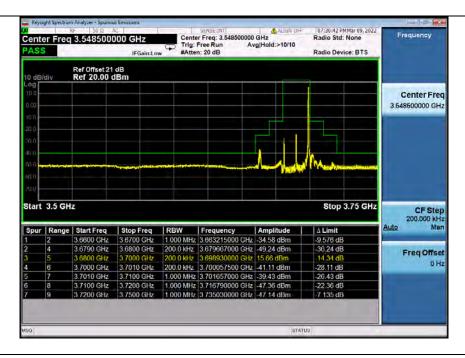

### 6.7.2 Test Graph

### Band48 15MHz QPSK LCH 3557.5MHz RB 1 0 NTNV Center Freq: 3.548500000 GHz Trig: Free Run Avg|Hold:>10/10 #Atten: 20 dB Center Freq 3.548500000 GHz PASS Radio Device: BTS Ref Offset 21 dB Ref 20.00 dBm Center Freq 3.548500000 GHz Start 3.5 GHz Stop 3.75 GHz 200,000 kHz | RBW | Frequency | Amplitude | 1.000 MHz | 3.537520000 GHz | -32.68 dBm | 1.000 MHz | 3.548379000 GHz | -34.83 dBm .5300 GHz 3.5400 GHz -7.676 dB 3.5490 GHz 3.5500 GHz Freq Offset 150 0 kHz 3 549900000 GHz -34 89 dBm 3 5490 GHz 21 89 dB 0 Hz 150.0 kHz 3.565214000 GHz 46.39 dBm 1.000 MHz 3.577650000 GHz -31.53 dBm 1.000 MHz 3.698650000 GHz 43.88 dBm 3.5660 GHz 3.5850 GHz 3.5750 GHz