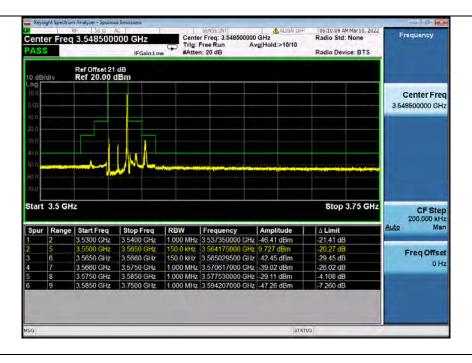

### 6.7.2 Test Graph

### Band48 15MHz QPSK LCH 3557.5MHz RB 1 0 NTNV Center Freq: 3.548500000 GHz Trig: Free Run Avg|Hold:>10/10 #Atten: 20 dB Center Freq 3.548500000 GHz PASS Radio Device: BTS Ref Offset 21 dB Ref 20.00 dBm Center Freq 3.548500000 GHz Start 3.5 GHz Stop 3.75 GHz 200,000 kHz | RBW | Frequency | Amplitude | 1.000 MHz | 3.537520000 GHz | -32.68 dBm | 1.000 MHz | 3.548379000 GHz | -34.83 dBm .5300 GHz 3.5400 GHz -7.676 dB 3.5490 GHz 3.5500 GHz Freq Offset 150 0 kHz 3 549900000 GHz -34 89 dBm 3 5490 GHz 21 89 dB 0 Hz 150.0 kHz 3.565214000 GHz 46.39 dBm 1.000 MHz 3.577650000 GHz -31.53 dBm 1.000 MHz 3.698650000 GHz 43.88 dBm 3.5660 GHz 3.5850 GHz 3.5750 GHz