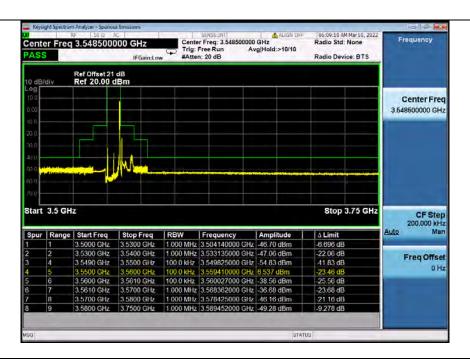

#### Band48 10MHz QPSK LCH 3555MHz RB 1 0 NTNV Center Freq: 3.555000000 GHz Trig: Free Run Avg|Hold: 8/8 #Atten: 20 dB Center Freq 3.555000000 GHz PASS Radio Device: BTS Ref Offset 21 dB Ref 40.00 dBm Center Freq 3.555000000 GHz Stop 3.75 GHz 2.649000000 GHz RBW Frequency Amplitude 1.000 MHz 3.531490000 GHz 46.74 dBm 1.000 MHz 3.548019000 GHz -36.84 dBm -21.74 dB -23.84 dB 5300 GHz 3.5400 GHz Freq Offset 3.5500 GHz 3 5490 GHz 100.0 kHz | 3.549957500 GHz | -31.48 dBm 18 48 dB 0 Hz 3.5610 GHz 3.5700 GHz 3.5800 GHz 100.0 kHz 3.560158000 GHz 45.72 dBm 1.000 MHz 3.568051500 GHz -36.47 dBm 1.000 MHz 3.570220000 GHz 43.43 dBm 3.5610 GHz -23.47 dB 1.000 MHz 3.745155000 GHz -46.43 dBm -6.430 dB