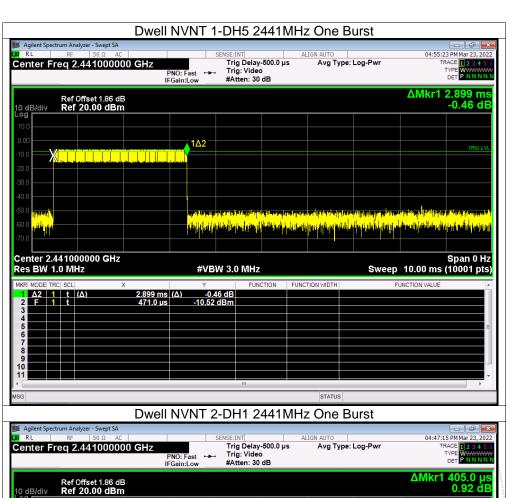

Page 116 of 126

No.: BCTC/RF-EMC-005



















No.: BCTC/RF-EMC-005





Page 121 of 126



## 15. Antenna Requirement

## 15.1 Limit

15.203 requirement: For intentional device, according to 15.203: an intentional radiator shall be designed to ensure that no antenna other than that furnished by the responsible party shall be used with the device.

## 15.2 Test Result

The EUT antenna is Chip antenna, fulfill the requirement of this section.



Page 122 of 126 No.: BCTC/RF-EMC-005



## 16. EUT Photographs

### **EUT Photo 1**



#### **EUT Photo 2**



No.: BCTC/RF-EMC-005 Page 123 of 126 / / / / Edition: A.4



# 17. EUT Test Setup Photographs

## **Conducted Measurement Photos**



### **Radiated Measurement Photos**



No.: BCTC/RF-EMC-005 Page 124 of 126 / / / Edition: A.4







No.: BCTC/RF-EMC-005 Page 125 of 126