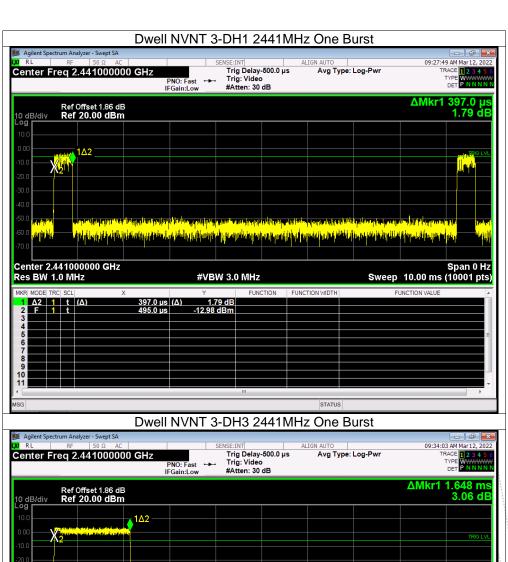

Page 116 of 126

No.: BCTC/RF-EMC-005



















No.: BCTC/RF-EMC-005





Page 121 of 126



## 15. Antenna Requirement

## 15.1 Limit

15.203 requirement: For intentional device, according to 15.203: an intentional radiator shall be designed to ensure that no antenna other than that furnished by the responsible party shall be used with the device.

## 15.2 Test Result

The EUT antenna is Chip antenna, fulfill the requirement of this section.



Page 122 of 126 No.: BCTC/RF-EMC-005



## 16. EUT Photographs

### **EUT Photo 1**



#### **EUT Photo 2**



No.: BCTC/RF-EMC-005 Page 123 of 126 / / / / Edition: A.4



# 17. EUT Test Setup Photographs

## **Conducted Measurement Photos**



### **Radiated Measurement Photos**



No.: BCTC/RF-EMC-005 Page 124 of 126 / / / Edit