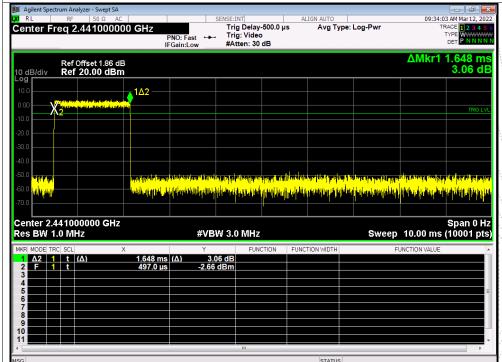

Page 116 of 126

No.: BCTC/RF-EMC-005



















No.: BCTC/RF-EMC-005





Page 121 of 126



## 15. Antenna Requirement

## 15.1 Limit

15.203 requirement: For intentional device, according to 15.203: an intentional radiator shall be designed to ensure that no antenna other than that furnished by the responsible party shall be used with the device.

## 15.2 Test Result

The EUT antenna is Chip antenna, fulfill the requirement of this section.



Page 122 of 126 No.: BCTC/RF-EMC-005



## 16. EUT Photographs

### **EUT Photo 1**



#### **EUT Photo 2**



No.: BCTC/RF-EMC-005 Page 123 of 126 / / / / Edition: A.4



# 17. EUT Test Setup Photographs

## **Conducted Measurement Photos**



### **Radiated Measurement Photos**



No.: BCTC/RF-EMC-005 Page 124 of 126 / / / Editio