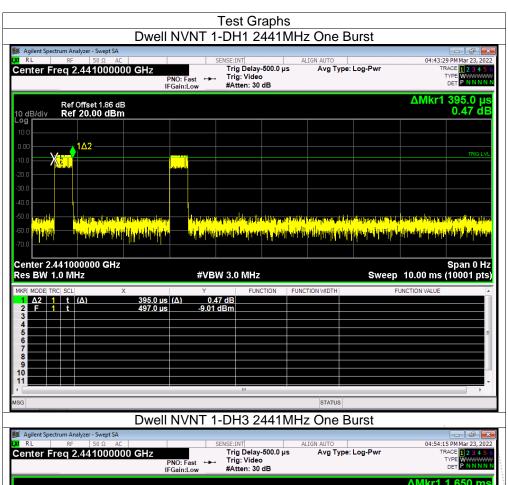

Page 116 of 126

No.: BCTC/RF-EMC-005



















No.: BCTC/RF-EMC-005





Page 121 of 126



## 15. Antenna Requirement

## 15.1 Limit

15.203 requirement: For intentional device, according to 15.203: an intentional radiator shall be designed to ensure that no antenna other than that furnished by the responsible party shall be used with the device.

## 15.2 Test Result

The EUT antenna is Chip antenna, fulfill the requirement of this section.



Page 122 of 126 No.: BCTC/RF-EMC-005



## 16. EUT Photographs

### **EUT Photo 1**



#### **EUT Photo 2**



No.: BCTC/RF-EMC-005 Page 123 of 126 / / / / Edition: A.4



# 17. EUT Test Setup Photographs

## **Conducted Measurement Photos**



### **Radiated Measurement Photos**



No.: BCTC/RF-EMC-005 Page 124 of 126 / / / Edition: A.4







No.: BCTC/RF-EMC-005 Page 125 of