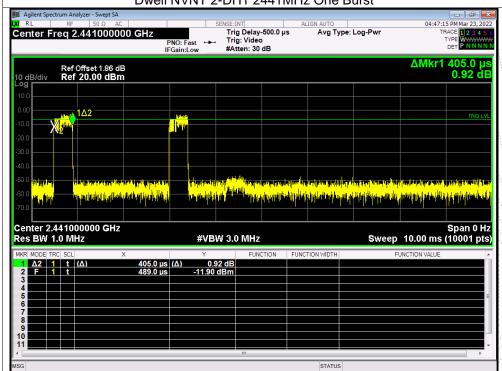

Page 116 of 126

No.: BCTC/RF-EMC-005



















No.: BCTC/RF-EMC-005





Page 121 of 126



## 15. Antenna Requirement

## 15.1 Limit

15.203 requirement: For intentional device, according to 15.203: an intentional radiator shall be designed to ensure that no antenna other than that furnished by the responsible party shall be used with the device.

## 15.2 Test Result

The EUT antenna is Chip antenna, fulfill the requirement of this section.



Page 122 of 126 No.: BCTC/RF-EMC-005



## 16. EUT Photographs

### **EUT Photo 1**



#### **EUT Photo 2**



No.: BCTC/RF-EMC-005 Page 123 of 126 / / / / Edition: A.4



# 17. EUT Test Setup Photographs

## **Conducted Measurement Photos**



### **Radiated Measurement Photos**



No.: BCTC/RF-EMC-005 Page 124 of 126 / / / Edition: A.4







No.: BCTC/RF-EMC-005 Page 125 of 126