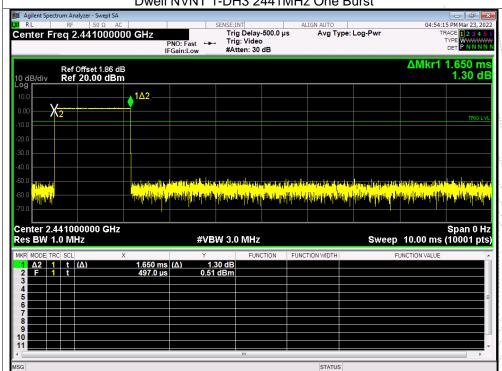

Page 116 of 126

No.: BCTC/RF-EMC-005



















No.: BCTC/RF-EMC-005





Page 121 of 126



## 15. Antenna Requirement

## 15.1 Limit

15.203 requirement: For intentional device, according to 15.203: an intentional radiator shall be designed to ensure that no antenna other than that furnished by the responsible party shall be used with the device.

## 15.2 Test Result

The EUT antenna is Chip antenna, fulfill the requirement of this section.



Page 122 of 126 No.: BCTC/RF-EMC-005



## 16. EUT Photographs

### **EUT Photo 1**



#### **EUT Photo 2**



No.: BCTC/RF-EMC-005 Page 123 of 126 / / / / Edition: A.4



# 17. EUT Test Setup Photographs

## **Conducted Measurement Photos**



### **Radiated Measurement Photos**



No.: BCTC/RF-EMC-005 Page 124 of 126 / / / Edition: A.4







No.: BCTC/RF-EMC-005 Page 125 of 12