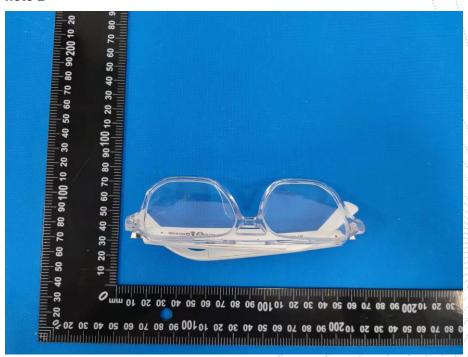

Page 116 of 126

No.: BCTC/RF-EMC-005



















No.: BCTC/RF-EMC-005





Page 121 of 126



## 15. Antenna Requirement

## 15.1 Limit

15.203 requirement: For intentional device, according to 15.203: an intentional radiator shall be designed to ensure that no antenna other than that furnished by the responsible party shall be used with the device.

## 15.2 Test Result

The EUT antenna is Chip antenna, fulfill the requirement of this section.



Page 122 of 126 No.: BCTC/RF-EMC-005



## 16. EUT Photographs

### **EUT Photo 1**



#### **EUT Photo 2**



No.: BCTC/RF-EMC-005 Page 123 of 126 / / / / Edition: A.4



# 17. EUT Test Setup Photographs

## **Conducted Measurement Photos**



### **Radiated Measurement Photos**



No.: BCTC/RF-EMC-005 Page 124 of 126 / / / Edition: A.4







No.: BCTC/RF-EMC-005 Page 125 of 126



# **STATEMENT**

1. The equipment lists are traceable to the national reference standards.

2.The test report can not be partially copied unless prior written approval is issued from our . .

lab.

3. The test report is invalid without stamp of laboratory.

4. The test report is invalid without signature of person(s) testing and authorizing.

5. The test process and test result is only related to the Unit Under Test.

6. The quality system of our laboratory is in accordance with ISO/IEC17025.

7.If there is any objec