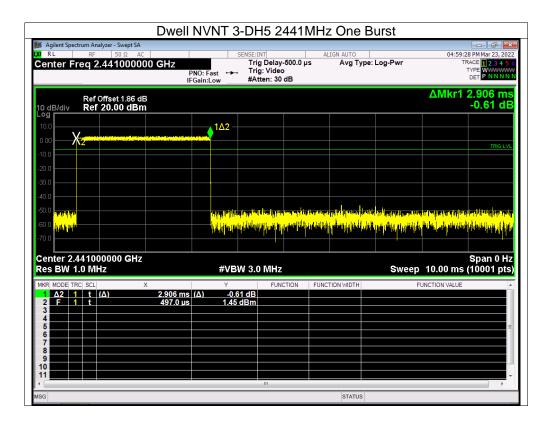

Page 116 of 126

No.: BCTC/RF-EMC-005



















No.: BCTC/RF-EMC-005





Page 121 of 126



## 15. Antenna Requirement

## 15.1 Limit

15.203 requirement: For intentional device, according to 15.203: an intentional radiator shall be designed to ensure that no antenna other than that furnished by the responsible party shall be used with the device.

## 15.2 Test Result

The EUT antenna is Chip antenna, fulfill the requirement of this section.



Page 122 of 126 No.: BCTC/RF-EMC-005



## 16. EUT Photographs

### **EUT Photo 1**



#### **EUT Photo 2**



No.: BCTC/RF-EMC-005 Page 123 of 126 / / / / Edition: A.4



# 17. EUT Test Setup Photographs

## **Conducted Measurement Photos**



### **Radiated Measurement Photos**



No.: BCTC/RF-EMC-005 Page 124 of 126 / / / Edition: A.4







No.: BCTC/RF-EMC-005 Page 125 of 126



# **STATEMENT**

1. The equipment