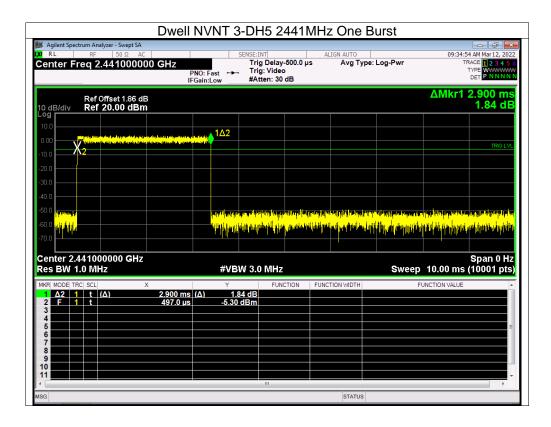

Page 116 of 126

No.: BCTC/RF-EMC-005



















No.: BCTC/RF-EMC-005





Page 121 of 126



## 15. Antenna Requirement

## 15.1 Limit

15.203 requirement: For intentional device, according to 15.203: an intentional radiator shall be designed to ensure that no antenna other than that furnished by the responsible party shall be used with the device.

## 15.2 Test Result

The EUT antenna is Chip antenna, fulfill the requirement of this section.



Page 122 of 126 No.: BCTC/RF-EMC-005



## 16. EUT Photographs

### **EUT Photo 1**



#### **EUT Photo 2**



No.: BCTC/RF-EMC-005 Page 123 of 126 / / / / Edition: A.4



# 17. EUT Test Setup Photographs

## **Conducted Measurement Photos**



### **Radiated Measurement Photos**



No.: BCTC/RF-EMC-005 Page 124 of 126 / / / Edition: A