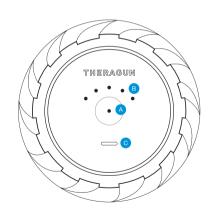

#### Wave Duo™

See Warnings insert for important safety instructions

Smart Vibrating Roller from the makers of Theragun.

- LED battery indicator light
- B LED speed indicator
- USB-C charging port

#### Using the Wave Duo

- To turn on the Wave Duo, firmly press and hold the power button for 1-2 seconds.
- Press the main button to increase speeds. After the highest speed, if the button is pressed again the Wave Duo will come back to the lowest speed.
- 3. Place the device under the treatment area gradually applying light to moderate pressure as needed.
- 4. To turn off the Wave Duo, firmly press and hold the power button until the device turns off.

#### Charging the Wave Duo

- The Wave Duo is USB-C enabled. Plug the cable into your USB adapter of choice for charging. The Wave Duo is fast charging enabled and can be charged directly through a USB-C charger (sold separately) for a faster charging experience.
- The LED light on the power button will flash until fully charged.
- Charging is complete when the LED light on the power button is solid green.
- 4. Battery level is continuously displayed on the LED light of the power button when the device is on. To view battery level when the device is off, briefly press the power button and the LED battery light will flash to indicate the battery level.