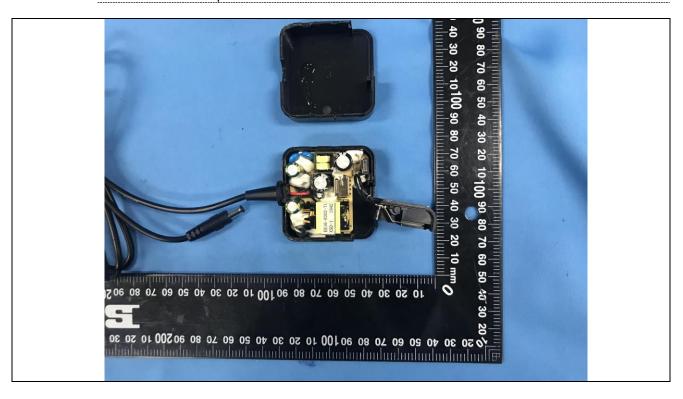

Details of: DC motor (BL45E39S-12V)

Details of: Inside view for Adapter

Details of: PCB view for Adapter

Details of: PCB view for Adapter