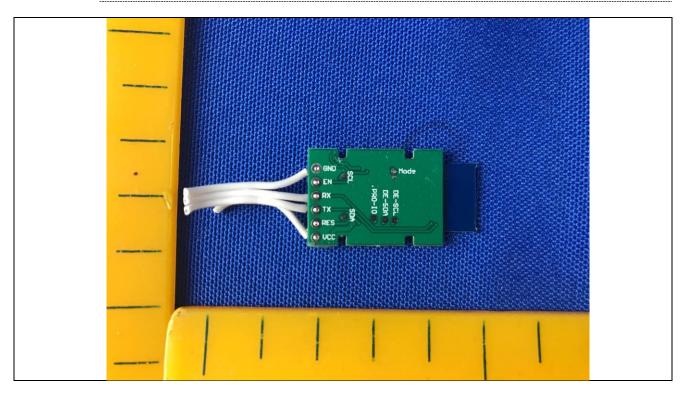

## **Internal Photos**

Details of: Inside view

Details of: PCB view for main board

Details of: PCB view for main board

Details of: PCB view for Bluetooth module

Details of: PCB view for Bluetooth module

Details of: PCB view for LED/Button board