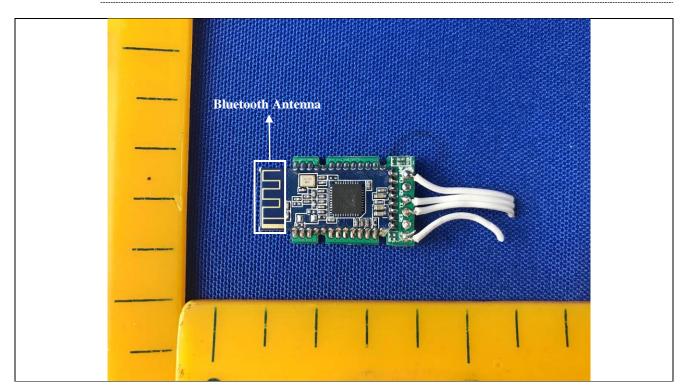

## **Internal Photos**

Details of: Inside view

Details of: PCB view for main board

Details of: PCB view for main board

Details of: PCB view for Bluetooth module

Details of: PCB view for Bluetooth module

Details of: PCB view for LED/Button board