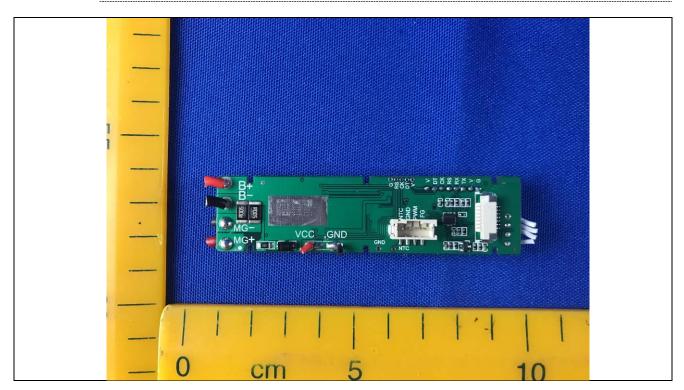

## **Internal Photos**

Details of: Inside view

Details of: PCB view for main board

Details of: PCB view for main board

Details of: PCB view for Bluetooth module

Details of: PCB view for Bluetooth module

Details of: PCB view for LED/Button board