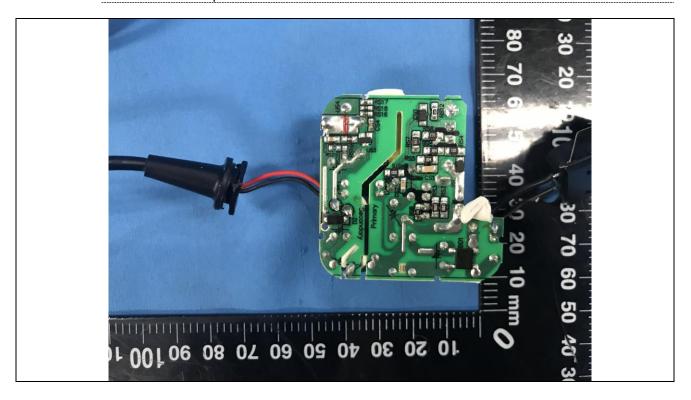

Details of: DC motor (BL45E39S-12V)

Details of: Inside view for Adapter

Details of: PCB view for Adapter

Details of: PCB view for Adapter