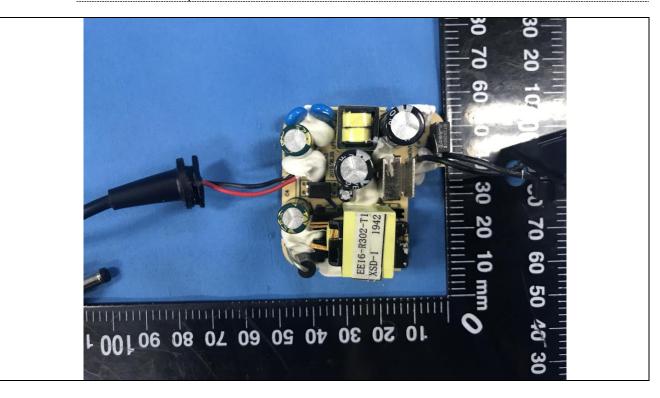

Details of: DC motor (BL45E39S-12V)

Details of: Inside view for Adapter

Details of: PCB view for Adapter

Details of: PCB view for Adapter