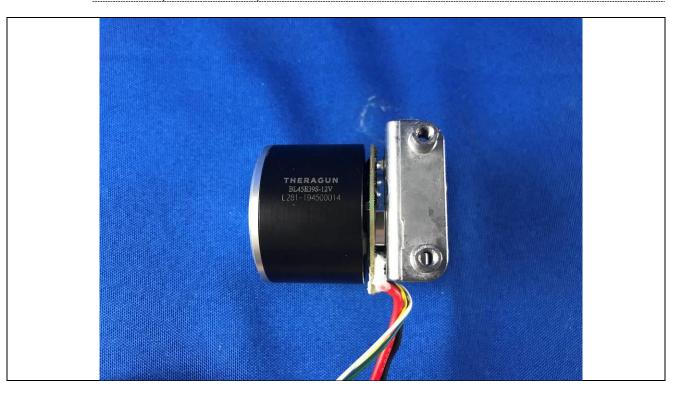

Details of: DC motor (BL45E39S-12V)

Details of: Inside view for Adapter

Details of: PCB view for Adapter

Details of: PCB view for Adapter