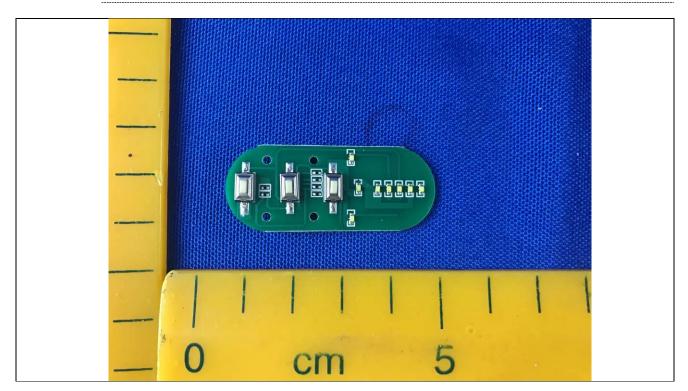

## **Internal Photos**

Details of: Inside view

Details of: PCB view for main board

Details of: PCB view for main board

Details of: PCB view for Bluetooth module

Details of: PCB view for Bluetooth module

Details of: PCB view for LED/Button board