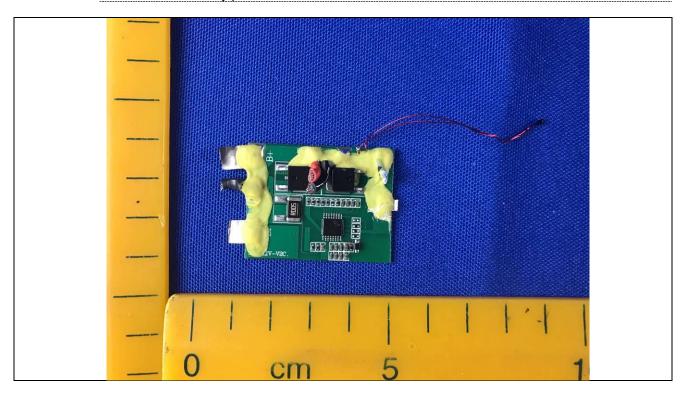

Details of: PCB view for LED/Button board

Details of: Outside view for battery pack

Details of: Inside view for battery pack

Details of: Battery cell

Details of: PCB view for battery pack

Details of: PCB view for battery pack