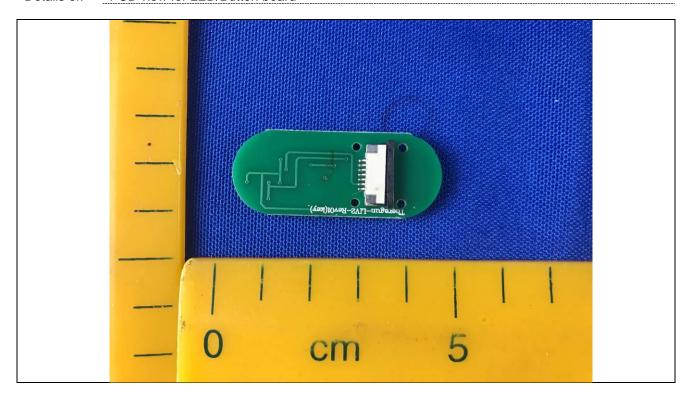

## **Internal Photos**

Details of: Inside view

Details of: PCB view for main board

Details of: PCB view for main board

Details of: PCB view for Bluetooth module

Details of: PCB view for Bluetooth module

Details of: PCB view for LED/Button board

Details of: PCB view for LED/Button board

Details of: Outside view for battery pack

Details of: Inside view for battery pack

Details of: Battery cell

Details of: PCB view for battery pack

Details of: PCB view for battery pack