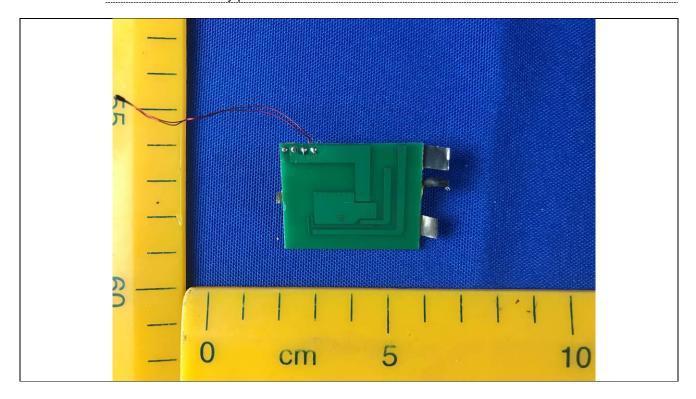

Details of: PCB view for LED/Button board

Details of: Outside view for battery pack

Details of: Inside view for battery pack

Details of: Battery cell

Details of: PCB view for battery pack

Details of: PCB view for battery pack