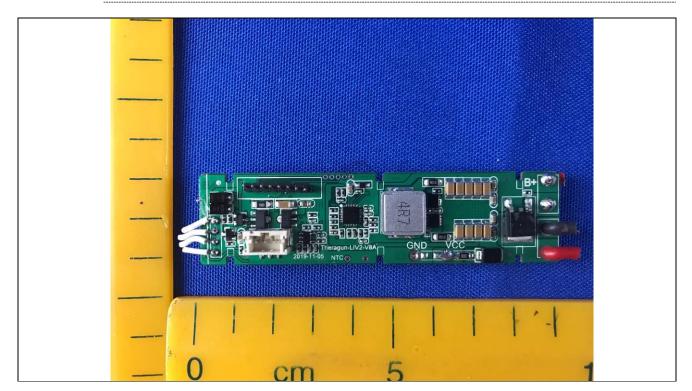

## **Internal Photos**

Details of: Inside view

Details of: PCB view for main board

Details of: PCB view for main board

Details of: PCB view for Bluetooth module

Details of: PCB view for Bluetooth module

Details of: PCB view for LED/Button board