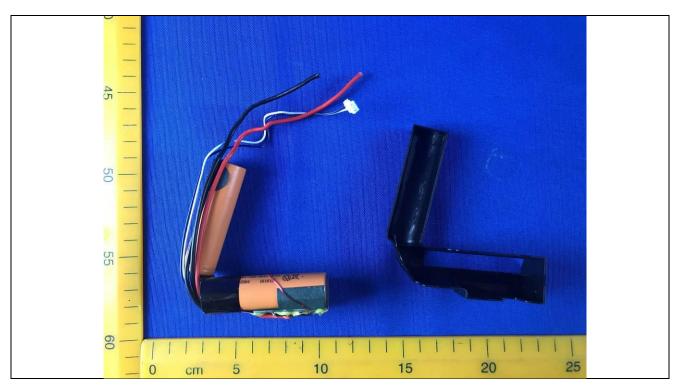

Details of: PCB view for LED/Button board

Details of: Outside view for battery pack

Details of: Inside view for battery pack

Details of: Battery cell

Details of: PCB view for battery pack

Details of: PCB view for battery pack