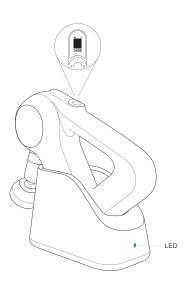

## Charging your Theragun Elite

- Plug the power adapter into the Wireless Charging Stand's charging port.
- 2. Turn off your Theragun Elite.
- Place your Theragun Elite in the cradle of the Wireless Charging Stand and push forward until fully inserted.
- The LED light of the wireless charging stand will light up when properly connected. The Theragun Elite is fully charged when the battery icon on the device's OLED screen is full.