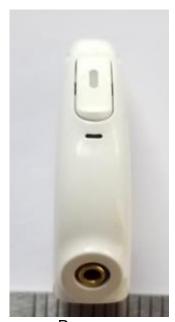

## 2.0 External Pictures

Naída CI M90, Naída CI M30 and Sky CI M90 External Pictures Note: All models share identical hardware and are identified once model specific firmware is installed.

Top

Right Side