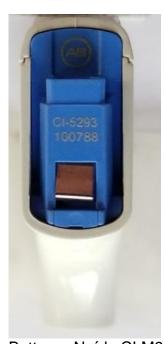

## 1.0 Product List

| Product Name | Model Number |
|--------------|--------------|
| Naída CI M90 | CI-5293      |
| Naída CI M30 | CI-5294      |
| Sky Cl M90   | CI-5295      |

Left Side

Rear

Front

Bottom - Naída CI M90

Bottom - Naída CI M30

Bottom - Sky CI M90