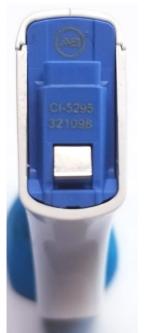

## 1.0 Product List

| Product Name | Model Number |
|--------------|--------------|
| Naída CI M90 | CI-5293      |
| Naída CI M30 | CI-5294      |
| Sky Cl M90   | CI-5295      |

Left Side

Rear

Front

Bottom - Naída CI M90

Bottom - Naída CI M30

Bottom - Sky CI M90