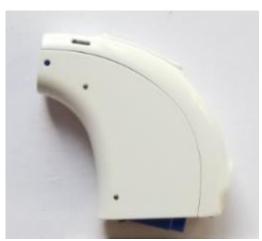

Left Side

Rear

Front

Bottom - Naída CI M90

Bottom - Naída CI M30

Bottom - Sky CI M90