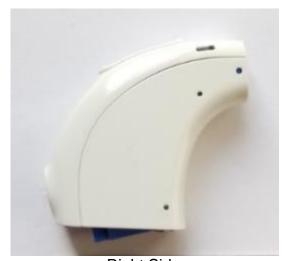

## 2.0 External Pictures

Naída CI M90, Naída CI M30 and Sky CI M90 External Pictures Note: All models share identical hardware and are identified once model specific firmware is installed.

Top

Right Side