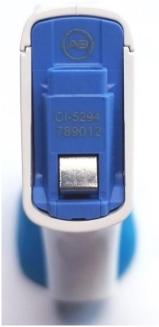

## 1.0 Product List

| Product Name | Model Number |
|--------------|--------------|
| Naída CI M90 | CI-5293      |
| Naída CI M30 | CI-5294      |
| Sky Cl M90   | CI-5295      |

Left Side

Rear

Front

Bottom - Naída CI M90

Bottom - Naída CI M30

Bottom - Sky CI M90