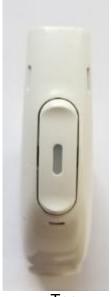

## 2.0 External Pictures

Naída CI M90, Naída CI M30 and Sky CI M90 External Pictures Note: All models share identical hardware and are identified once model specific firmware is installed.

Top

Right Side