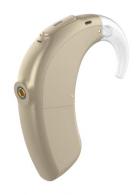

## 2.0 External Pictures

Naída CI M90, Naída CI M30 and Sky CI M90 External Pictures Note: All models share identical hardware and are identified once model specific firmware is installed.

Top

Right Side