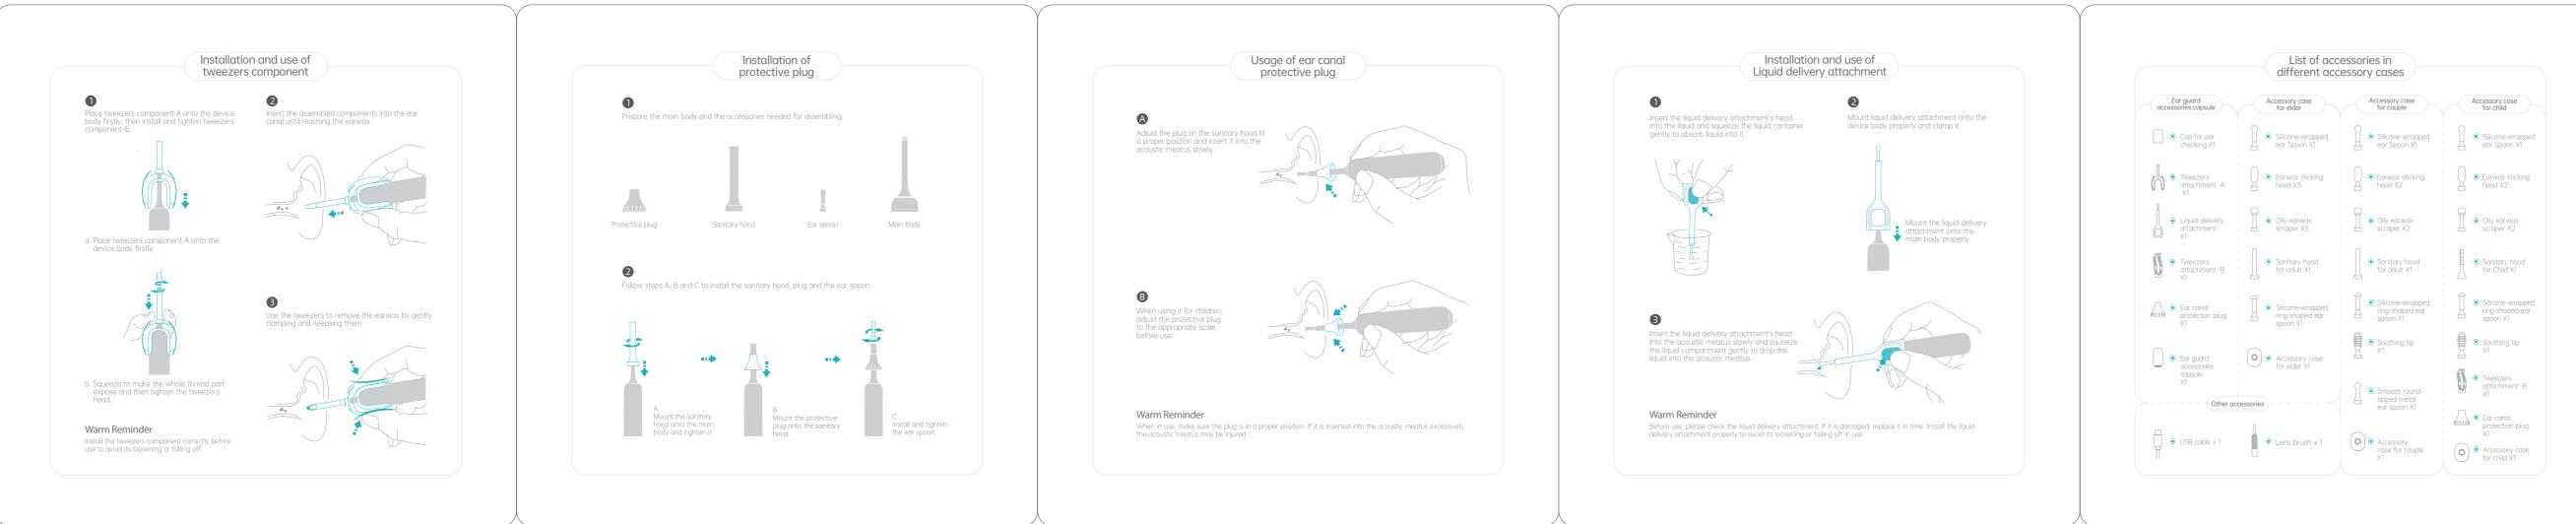

背面

材质: 105g哑粉+哑油 尺寸:140x140mm

|                                                                                    |             |                        | S                                                                                                                | olution                       |                    |                 |   |                                               | Brand: I                                 |
|------------------------------------------------------------------------------------|-------------|------------------------|------------------------------------------------------------------------------------------------------------------|-------------------------------|--------------------|-----------------|---|------------------------------------------