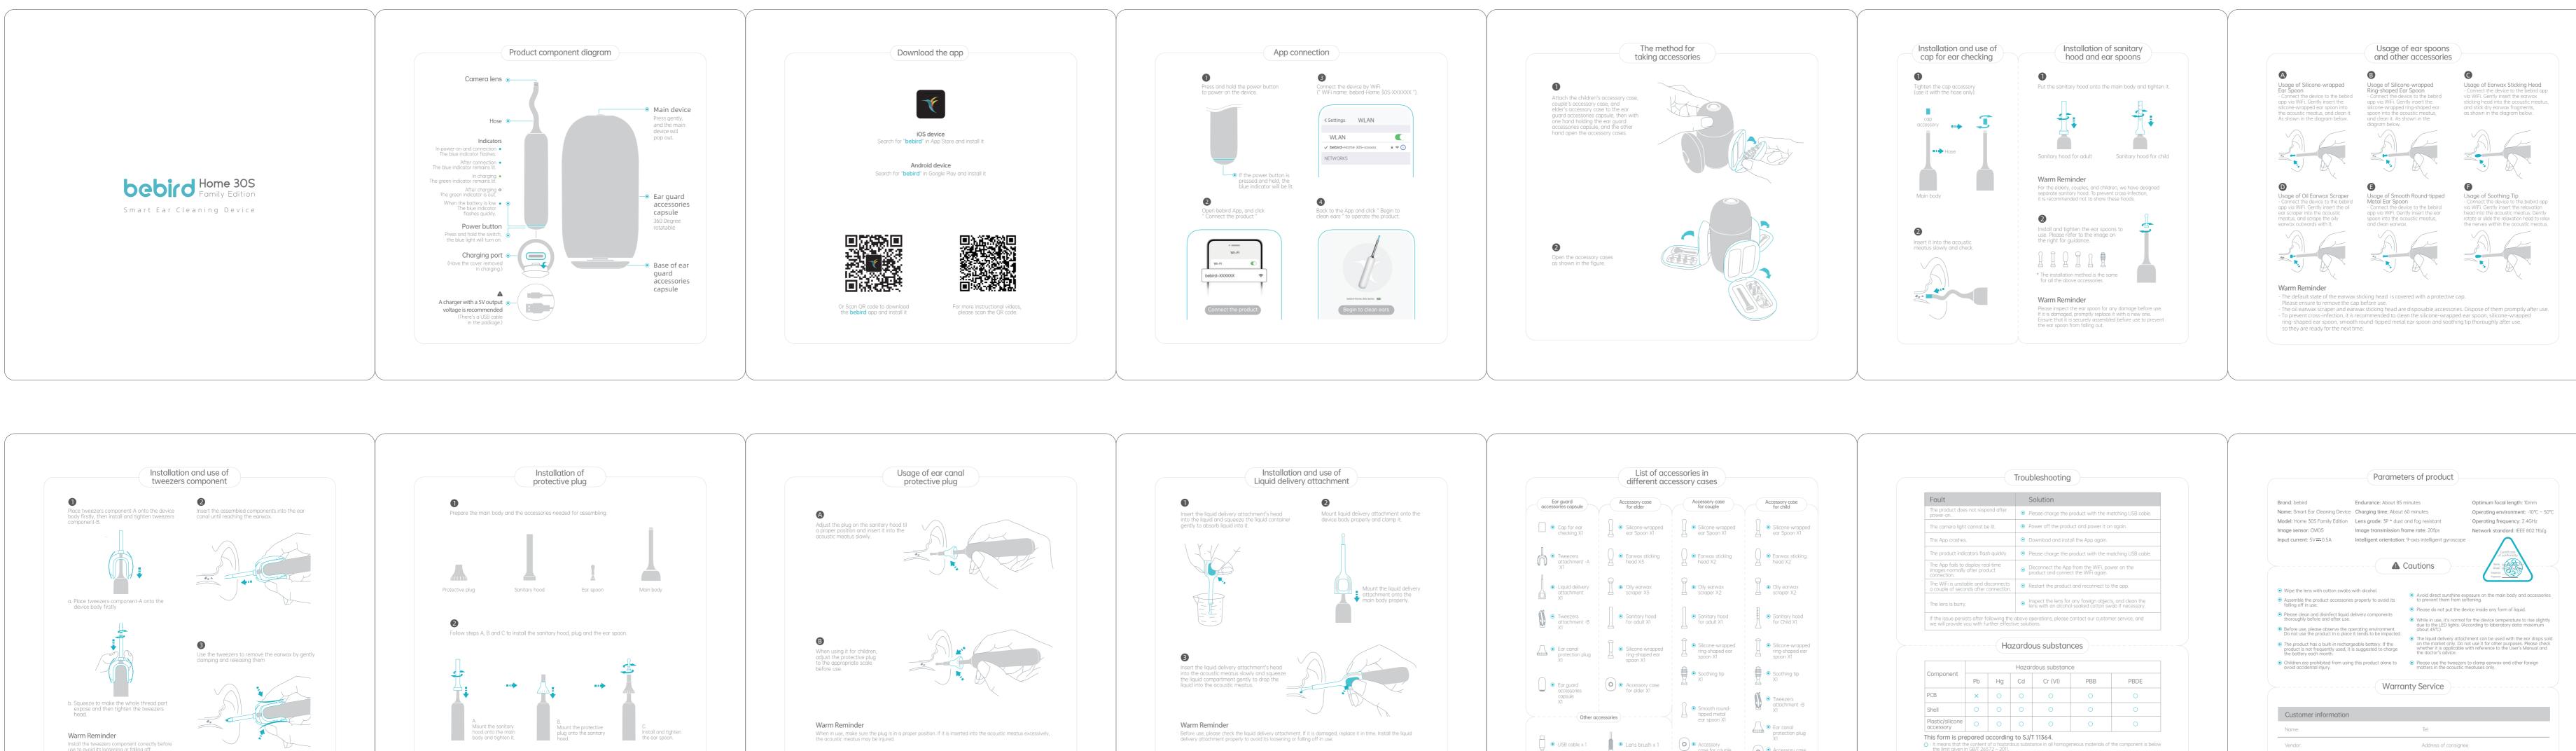

背面

材质: 105g哑粉+哑油 尺寸:140x140mm

|                                                                                    |             |                        | S                                                                                                                | olution                       |                    |                 |   |                                               | Brand: I                                 |
|------------------------------------------------------------------------------------|-------------|------------------------|------------------------------------------------------------------------------------------------------------------|-------------------------------|--------------------|-----------------|---|----------------------------------------