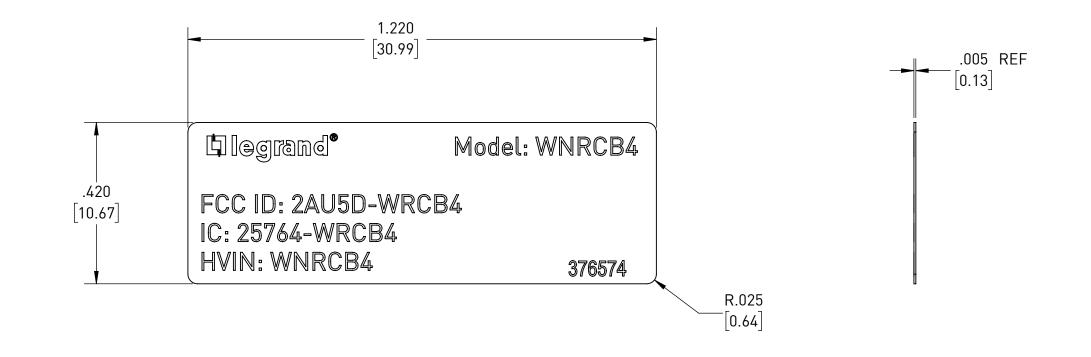

REV.
 EC. NO.
 II

 A
 4/1

 A1
 4/1

 A2
 6/2

2



3

4

В

Α



|          | I                                                                     |            |            |  |  |
|----------|-----------------------------------------------------------------------|------------|------------|--|--|
|          | REVISIONS                                                             |            |            |  |  |
| DATE     | DESCRIPTION                                                           | CREATED BY | CHECKED BY |  |  |
| 4/8/2022 | 2 PRELIMINARY RELEASE                                                 | RMR        | CHUNG      |  |  |
| /18/202  | 2 updated FCC and IC numbers so W-<br>Netatmo and Zigbee are the same | RMR        |            |  |  |
| 6/29/202 | 2 Removed "CONTAINS TRANSMITTER<br>MODULE" per FCC mandate.