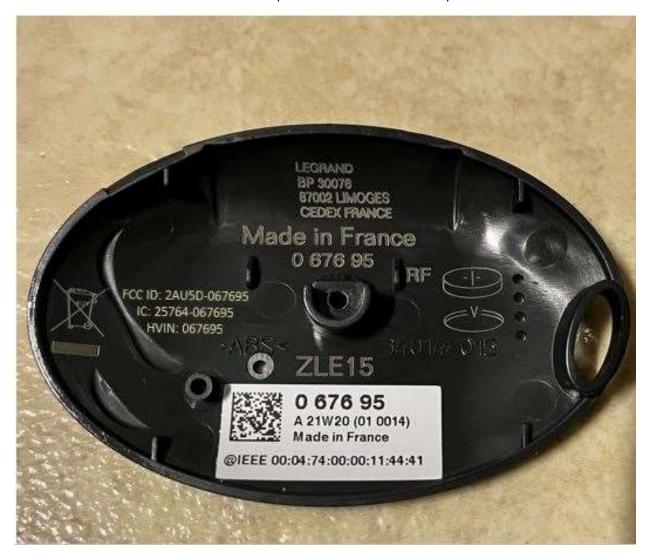

## LEGRAND MODEL 067695 LABEL LOCATION (SEE NOTES BELOW PICTURE)

## **NOTES:**

1) FCC and IC markings as shown above to be permanently laser etched to inside of back cover. 1.2mm minimum text height

(This is documented in the Legrand Model 067695 Label Drawing REV1)

2) The ID and HVIN numbers listed below can be found on the inside of the back cover of the device. To locate the IDs, remove the back cover screw as shown in step 3 of the battery replacement diagram. Turn the cover over to find the ID and HVIN laser etchings centered on the inner left side of the back cover. The device will not operate with the back cover removed.

(This is documented in the Legrand Model 067695 Users Manual REV1)