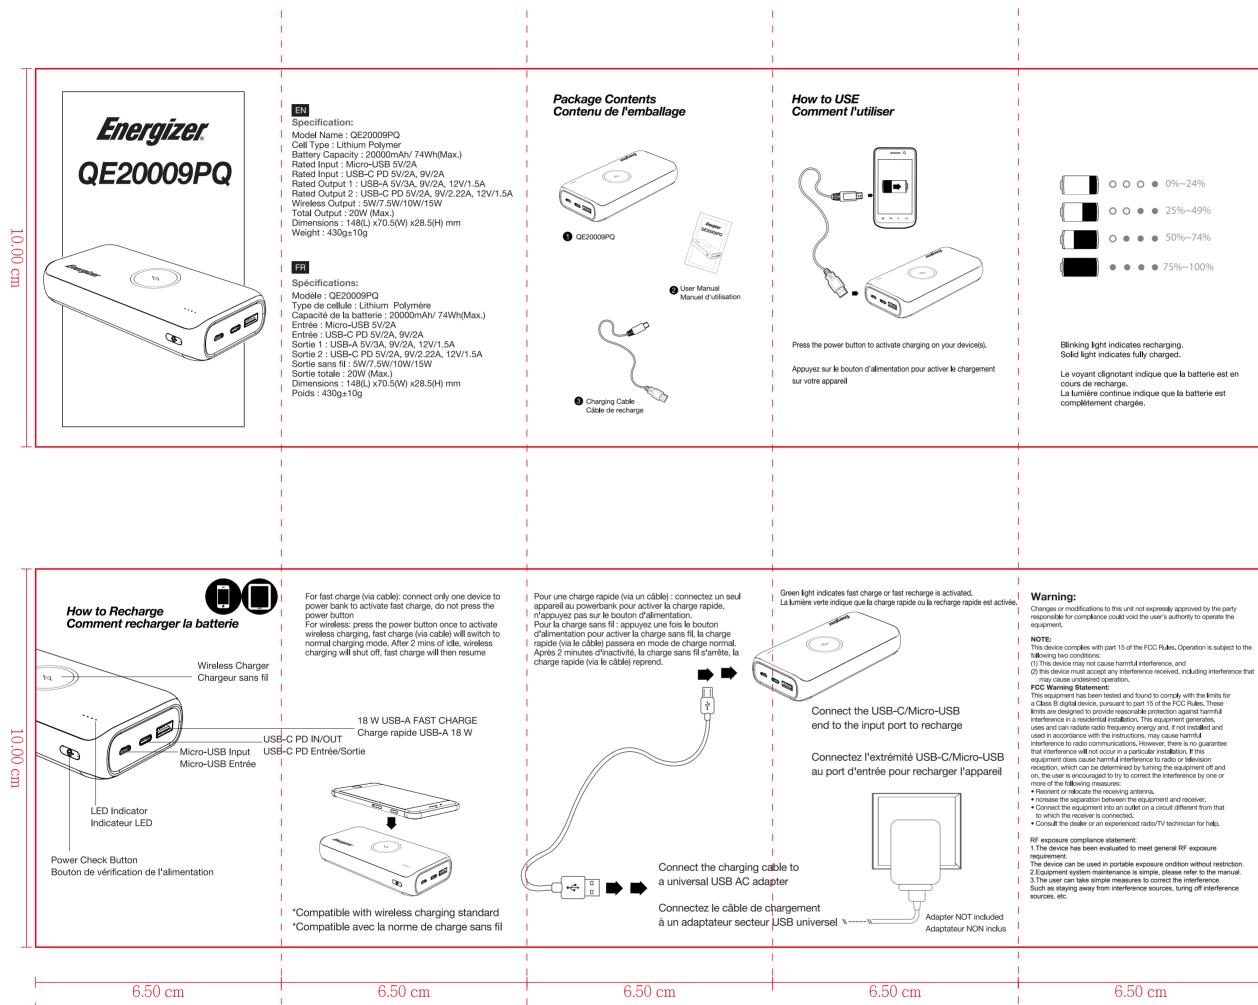

正反双面印刷, 请保持正反面内容是同一方向,方便阅读。



38.99 cm

|                    | Safety Instruction                                                                                                                                                                                                                                                                                                                                                       |
|--------------------|--------------------------------------------------------------------------------------------------------------------------------------------------------------------------------------------------------------------------------------------------------------------------------------------------------------------------------------------------------------------------|
|