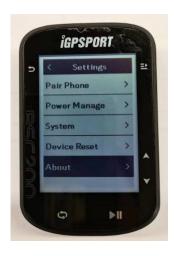

#### Instructions to user

Regulatory information is accessed from the home screen via the following instructions which are printed in the user guide:

"Regulatory certification information is available on-device. Go to Settings > About> Regulatory."

# 1. Choice Setting

### 2. Choice About