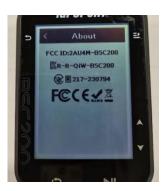

### 3. About

# Packaging Label

The following regulatory information is also printed on the user manual FCC ID: 2AU4M-BSC200