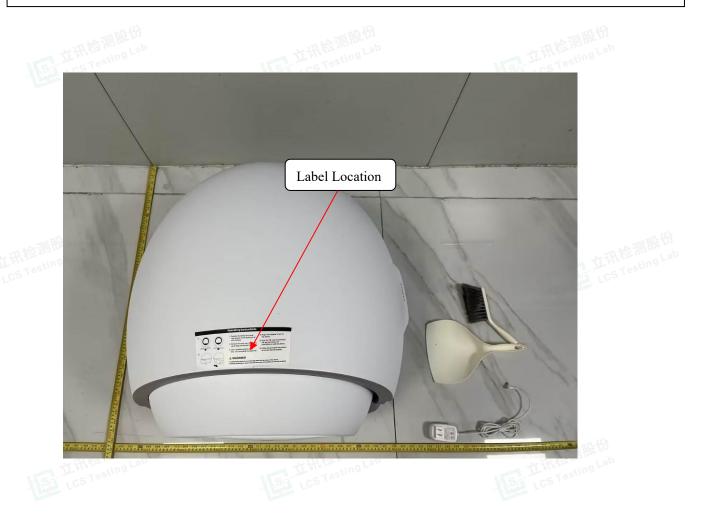

## LABEL AND LOCATION

## Self-Cleaning Cat Litter Box Model: CLB0A

## FCC ID: 2AU4DDCD

This device complies with Part 15 of the FCC Rules. Operation is subject to the following two conditions: (1) this device may not cause harmful interference, and (2) this device must accept any interference received, including interference that may cause undesired operation.