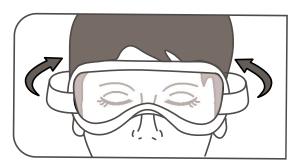

#### Wearing the device

Align the cloth cover to your eyes, put on the device, adjust the elastic band, adjust the device to the most comfortable position. Hold the power button for 3-5 seconds to turn on the eye massager

Attention

Remove any glasses, contact lenses, hairpins and hair accessories before use to avoid discomfort. **Do not** operate the device with wet hands.