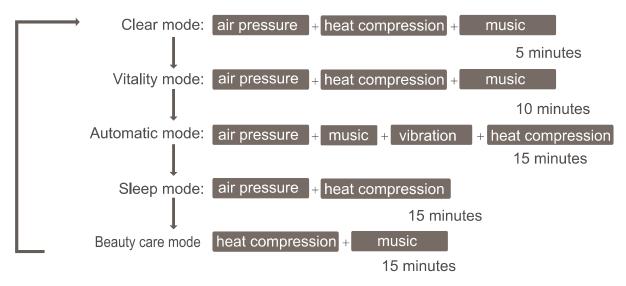

#### **During operation**

Default setting: Clear mode = air pressure + heat compression + music

#### Press power button to change mode:

Hold power button 3-5 seconds to turn on/off the eye massager. Gently press power button to change modes. Audio voice will confirm mode change.