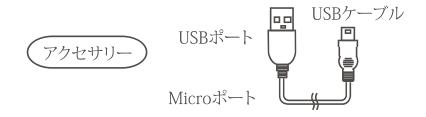

#### Charging

- 1. Use the 5V mobile charger(not included) for charging your eye massager.
- 2. Insert USB cable into the socket of the mobile charger.
- 3. Softly insert the micro USB plug into the socket of the device, making sure the micro USB is inserted in the right direction.
- 4. Plug the charger into power.
- 5. While charging, the red LED indicator will show. When done charging, the LED will be green. The device will not work while charging is in progress.
- 6. The charge duration will be 2-3 hours. Disconnect the power adapter after charging is complete.

## 使用前の準備-

- 1.充電は5Vの充電器を使用してください。
- 2.USBケーブルのUSBポートを充電器のUSBソケットに差し込んでください。
- 3.Micro USBポートを本機のソケットに差し込んでください。
- 4. 充電器を電源に差し込んでください。

充電中:LEDインジケーターが赤ランプを点灯し、充電完了すると緑ランプが点灯します。充電の際には本機を使用しないでください。安全上の上で、充電中は機能しないように設定されています。

## 使用方法-

布カバーを両目に合わせて本機を装着してください。ゴムバンドを調整し、本機の位置を一番快適な位置まで調整してください。電源ボタンを3~5秒長押しすると、目のマッサージ器がオンになります。

USBポート

- Micro USBソケット

充電

<u></u>
ご注意

ご使用になる前、不快適を避けるようメガネやコンタクトレンズ、ヘアピンなどのアクセサリーを外してください。また、手濡れの場合は本機を操作しないでください。