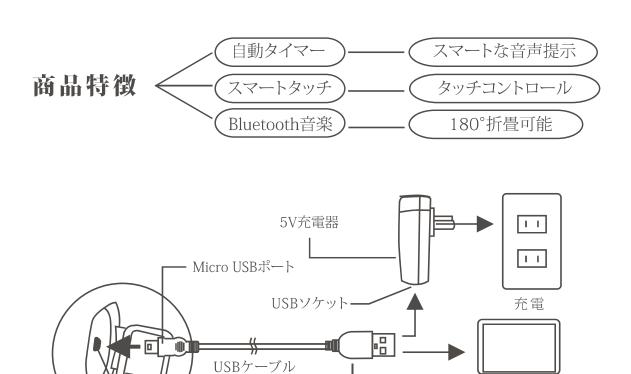

#### Charging

- 1. Use the 5V mobile charger(not included) for charging your eye massager.
- 2. Insert USB cable into the socket of the mobile charger.
- 3. Softly insert the micro USB plug into the socket of the device, making sure the micro USB is inserted in the right direction.
- 4. Plug the charger into power.
- 5. While charging, the red LED indicator will show. When done charging, the LED will be green. The device will not work while charging is in progress.
- 6. The charge duration will be 2-3 hours. Disconnect the power adapter after charging is complete.

## 使用前の準備-

- 1.充電は5Vの充電器を使用してください。
- 2.USBケーブルのUSBポートを充電器のUSBソケットに差し込んでください。
- 3.Micro USBポートを本機のソケットに差し込んでください。
- 4. 充電器を電源に差し込んでください。

充電中:LEDインジケーターが赤ランプを点灯し、充電完了すると緑ランプが点灯します。充電の際には本機を使用しないでください。安全上の上で、充電中は機能しないように設定されています。

充電時間は約2-3時間です。充電完了したら、電源アダプタを外してください。

#### 充電提示

充電中:LEDインジケーターが赤ランプを点灯し、充電完了すると緑ランプが点灯します。充電の際には本機を使用しないでください。安全上の上で、充電中は機能しないように設定されています。

充電時間は約2-3時間です。充電完了したら、電源アダプタを外してください。