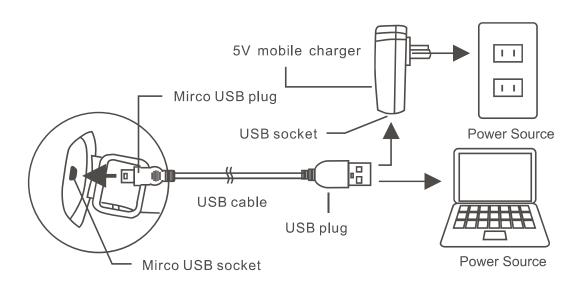

#### Charging

- 1. Use the 5V mobile charger(not included) for charging your eye massager.
- 2. Insert USB cable into the socket of the mobile charger.
- 3. Softly insert the micro USB plug into the socket of the device, making sure the micro USB is inserted in the right direction.
- 4. Plug the charger into power.
- 5. While charging, the red LED indicator will show. When done charging, the LED will be green. The device will not work while charging is in progress.
- 6. The charge duration will be 2-3 hours. Disconnect the power adapter after charging is complete.