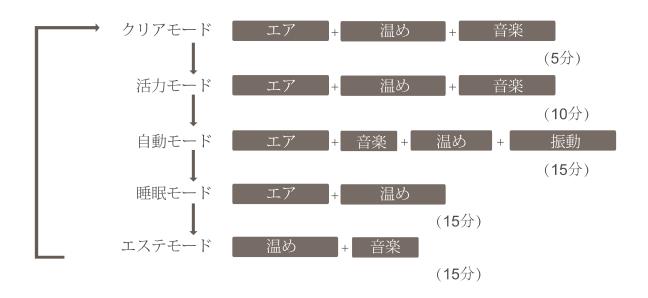

#### **During operation**

Default setting: Clear mode = air pressure + heat compression + music

## 作業中—

ブートデフォルトモード: クリアモード: エア + 温め + 音楽(5分)