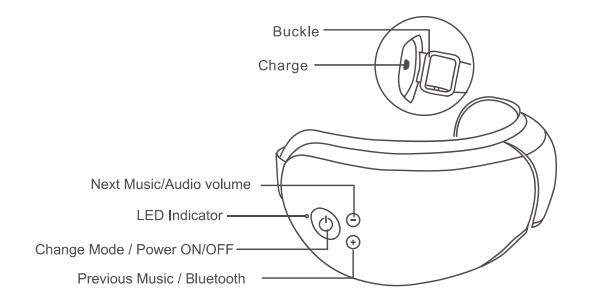

#### **Product Structure**

#### Press power button to change mode:

Hold power button 3-5 seconds to turn on/off the eye massager. Gently press power button to change modes. Audio voice will confirm mode change.

#### Music adjustment

Press "-" button: play next track Hold "-" button: adjust volume

Press "+" button: play previous track

Hold "+" button: enter Bluetooth pairing mode.

#### Bluetooth pairing —

Hold "+" button for 3 seconds to enter Bluetooth pairing mode, on your phone or tablet enter your Bluetooth settings and select "eye massager" to connect.

To quit the Bluetooth pairing mode, hold "+" button till the LED indicator stop flashing.