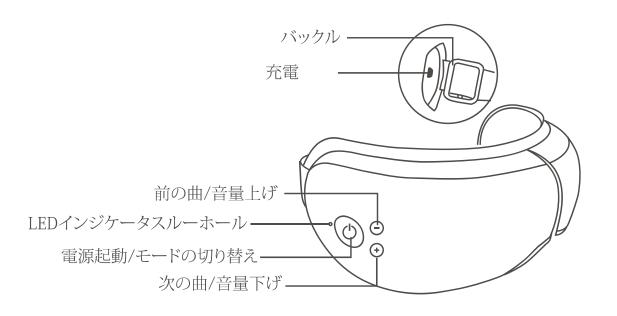

#### **Product Structure**

#### 製品構造.

#### Wearing the device

Align the cloth cover to your eyes, put on the device, adjust the elastic band, adjust the device to the most comfortable position. Hold the power button for 3-5 seconds to turn on the eye massager

#### Press power button to change mode:

Hold power button 3-5 seconds to turn on/off the eye massager. Gently press power button to change modes. Audio voice will confirm mode change.

#### Music adjustment

Press "-" button: play next track Hold "-" button: adjust volume

Press "+" button: play previous track

Hold "+" button: enter Bluetooth pairing mode.