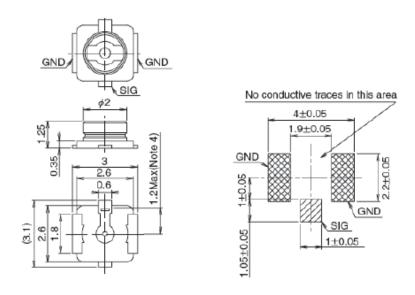

Figure 29: Dimensions of the UF.L-R-SMT Connector (Unit: mm)

You can use U.FL-LP serial connector listed in the following figure to match the UF.L-R-SMT.

|                  | U.FL-LP-040                  | U.FL-LP-066                                     | U.FL-LP(V)-040               | U.FL-LP-062                                                                                                                                                                                                                                                                                                                                                                                                                                                                                                                                                                                                                                                                                                                                                                                                                                                                                                                                                                                                                                                                                                                                                                                                                                                                                                                                                                                                                                                                                                                                                                                                                                                                                                                                                                                                                                                                                                                                                                                                                                                                                                                     | U.FL-LP-088                  |
|------------------|------------------------------|-------------------------------------------------|------------------------------|---------------------------------------------------------------------------------------------------------------------------------------------------------------------------------------------------------------------------------------------------------------------------------------------------------------------------------------------------------------------------------------------------------------------------------------------------------------------------------------------------------------------------------------------------------------------------------------------------------------------------------------------------------------------------------------------------------------------------------------------------------------------------------------------------------------------------------------------------------------------------------------------------------------------------------------------------------------------------------------------------------------------------------------------------------------------------------------------------------------------------------------------------------------------------------------------------------------------------------------------------------------------------------------------------------------------------------------------------------------------------------------------------------------------------------------------------------------------------------------------------------------------------------------------------------------------------------------------------------------------------------------------------------------------------------------------------------------------------------------------------------------------------------------------------------------------------------------------------------------------------------------------------------------------------------------------------------------------------------------------------------------------------------------------------------------------------------------------------------------------------------|------------------------------|
| Part No.         |                              | 81                                              | 3.4                          | \$ \\ \frac{2}{4} \\ \text{s} \ | 5                            |
| Mated Height     | 2.5mm Max.<br>(2.4mm Nom.)   | 2.5mm Max.<br>(2.4mm Nom.)                      | 2.0mm Max.<br>(1.9mm Nom.)   | 2.4mm Max.<br>(2.3mm Nom.)                                                                                                                                                                                                                                                                                                                                                                                                                                                                                                                                                                                                                                                                                                                                                                                                                                                                                                                                                                                                                                                                                                                                                                                                                                                                                                                                                                                                                                                                                                                                                                                                                                                                                                                                                                                                                                                                                                                                                                                                                                                                                                      | 2.4mm Max.<br>(2.3mm Nom.)   |
| Applicable cable | Dia. 0.81mm<br>Coaxial cable | Dia. 1.13mm and<br>Dia. 1.32mm<br>Coaxial cable | Dia. 0.81mm<br>Coaxial cable | Dia. 1mm<br>Coaxial cable                                                                                                                                                                                                                                                                                                                                                                                                                                                                                                                                                                                                                                                                                                                                                                                                                                                                                                                                                                                                                                                                                                                                                                                                                                                                                                                                                                                                                                                                                                                                                                                                                                                                                                                                                                                                                                                                                                                                                                                                                                                                                                       | Dia. 1.37mm<br>Coaxial cable |
| Weight (mg)      | 53.7                         | 59.1                                            | 34.8                         | 45.5                                                                                                                                                                                                                                                                                                                                                                                                                                                                                                                                                                                                                                                                                                                                                                                                                                                                                                                                                                                                                                                                                                                                                                                                                                                                                                                                                                                                                                                                                                                                                                                                                                                                                                                                                                                                                                                                                                                                                                                                                                                                                                                            | 71.7                         |
| RoHS             | YES                          |                                                 |                              |                                                                                                                                                                                                                                                                                                                                                                                                                                                                                                                                                                                                                                                                                                                                                                                                                                                                                                                                                                                                                                                                                                                                                                                                                                                                                                                                                                                                                                                                                                                                                                                                                                                                                                                                                                                                                                                                                                                                                                                                                                                                                                                                 |                              |