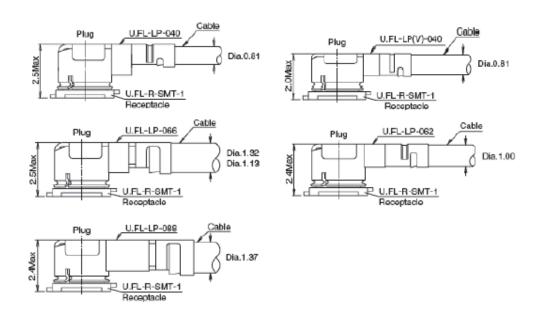

Figure 29: Dimensions of the UF.L-R-SMT Connector (Unit: mm)

You can use U.FL-LP serial connector listed in the following figure to match the UF.L-R-SMT.

|                  | U.FL-LP-040                  | U.FL-LP-066                                     | U.FL-LP(V)-040               | U.FL-LP-062                                                                                                                                                                                                                                                                                                                                                                                                                                                                                                                                                                                                                                                                                                                                                                                                                                                                                                                                                                                                                                                                                                                                                                                                                                                                                                                                                                                                                                                                                                                                                                                                                                                                                                                                                                                                                                                                                                                                                                                                                                                                                                                     | U.FL-LP-088                  |
|------------------|------------------------------|-------------------------------------------------|------------------------------|---------------------------------------------------------------------------------------------------------------------------------------------------------------------------------------------------------------------------------------------------------------------------------------------------------------------------------------------------------------------------------------------------------------------------------------------------------------------------------------------------------------------------------------------------------------------------------------------------------------------------------------------------------------------------------------------------------------------------------------------------------------------------------------------------------------------------------------------------------------------------------------------------------------------------------------------------------------------------------------------------------------------------------------------------------------------------------------------------------------------------------------------------------------------------------------------------------------------------------------------------------------------------------------------------------------------------------------------------------------------------------------------------------------------------------------------------------------------------------------------------------------------------------------------------------------------------------------------------------------------------------------------------------------------------------------------------------------------------------------------------------------------------------------------------------------------------------------------------------------------------------------------------------------------------------------------------------------------------------------------------------------------------------------------------------------------------------------------------------------------------------|------------------------------|
| Part No.         |                              | 81                                              | 3.4                          | \$ \\ \frac{2}{4} \\ \text{s} \ | 5                            |
| Mated Height     | 2.5mm Max.<br>(2.4mm Nom.)   | 2.5mm Max.<br>(2.4mm Nom.)                      | 2.0mm Max.<br>(1.9mm Nom.)   | 2.4mm Max.<br>(2.3mm Nom.)                                                                                                                                                                                                                                                                                                                                                                                                                                                                                                                                                                                                                                                                                                                                                                                                                                                                                                                                                                                                                                                                                                                                                                                                                                                                                                                                                                                                                                                                                                                                                                                                                                                                                                                                                                                                                                                                                                                                                                                                                                                                                                      | 2.4mm Max.<br>(2.3mm Nom.)   |
| Applicable cable | Dia. 0.81mm<br>Coaxial cable | Dia. 1.13mm and<br>Dia. 1.32mm<br>Coaxial cable | Dia. 0.81mm<br>Coaxial cable | Dia. 1mm<br>Coaxial cable                                                                                                                                                                                                                                                                                                                                                                                                                                                                                                                                                                                                                                                                                                                                                                                                                                                                                                                                                                                                                                                                                                                                                                                                                                                                                                                                                                                                                                                                                                                                                                                                                                                                                                                                                                                                                                                                                                                                                                                                                                                                                                       | Dia. 1.37mm<br>Coaxial cable |
| Weight (mg)      | 53.7                         | 59.1                                            | 34.8                         | 45.5                                                                                                                                                                                                                                                                                                                                                                                                                                                                                                                                                                                                                                                                                                                                                                                                                                                                                                                                                                                                                                                                                                                                                                                                                                                                                                                                                                                                                                                                                                                                                                                                                                                                                                                                                                                                                                                                                                                                                                                                                                                                                                                            | 71.7                         |
| RoHS             | YES                          |                                                 |                              |                                                                                                                                                                                                                                                                                                                                                                                                                                                                                                                                                                                                                                                                                                                                                                                                                                                                                                                                                                                                                                                                                                                                                                                                                                                                                                                                                                                                                                                                                                                                                                                                                                                                                                                                                                                                                                                                                                                                                                                                                                                                                                                                 |                              |

Figure 30: Mechanicals of UF.L-LP Connectors

The following figure describes the space factor of mated connector.

Figure 31: Space Factor of Mated Connector (Unit: mm)

Antenna Type: External Antenna

Antenna Gain: 0.5dBi from the GSW/WCDMA/LTE/GNSS