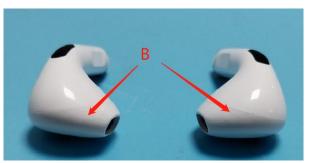

A. Side surface (A): The side surface does not provide enough physical space to fit the printing of the FCC certification No. according to below reference picture.

B. Top cover (B): The top cover does not provide enough physical space to fit the printing of the FCC certification No. according to below reference picture.