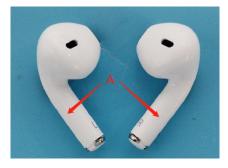

A. Side surface (A): The side surface does not provide enough physical space to fit the printing of the FCC certification No. according to below reference picture.

B. Top cover (B): The top cover does not provide enough physical space to fit the printing of the FCC certification No. according to below reference picture.