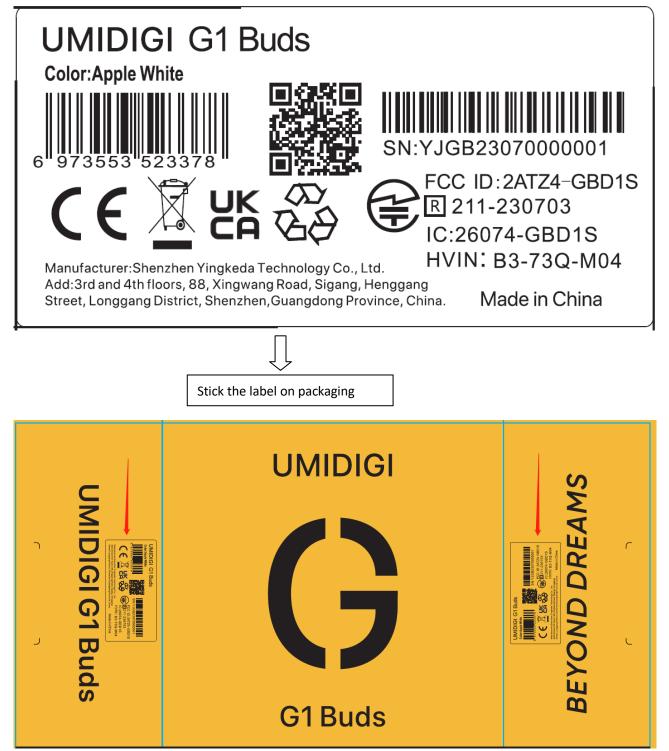

According to the FCC regulation, the FCC certification No. should be printed on the earbuds, but as the earbuds are too small to print the label (FCC ID: 2ATZ4-GBD1S), it will be moved to the user manual and packaging. The details are as below:

FCC certification No. is printed on the back cover of the user's manual.

Best regards,

Signature:

Wang kun

Wang Kun Manager