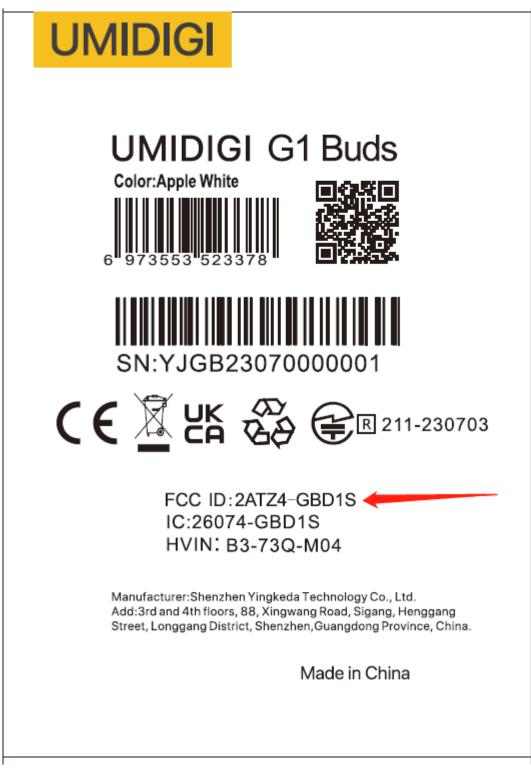

According to the FCC regulation, the FCC certification No. should be printed on the earbuds, but as the earbuds are too small to print the label (FCC ID: 2ATZ4-GBD1S), it will be moved to the user manual and packaging. The details are as below:

FCC certification No. is printed on the back cover of the user's manual.

Best regards,

Signature:

Wang kun

Wang Kun Manager