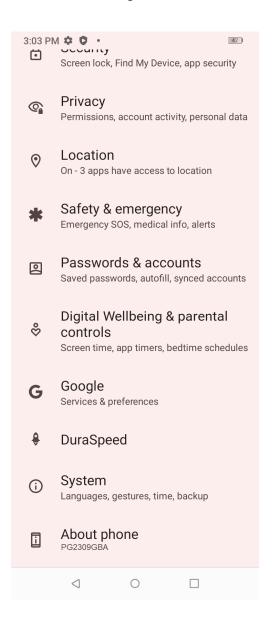

## Scroll down in Settings to find and select About phone

## System updates

Device name

Version information PG2309GBA Baseband, kernel

version

Android version 12

**CPU** 

MT6835

Running memory 4.0 GB

Storage

Available:116 GB Total:128 GB

Model PG2309GBA Configuration name

Authentication information

Authentication information

Legal information

User use agreement, Privacy policy

SIM

SIM1:Not available SIM2:Not available Status

IMEI,IP address