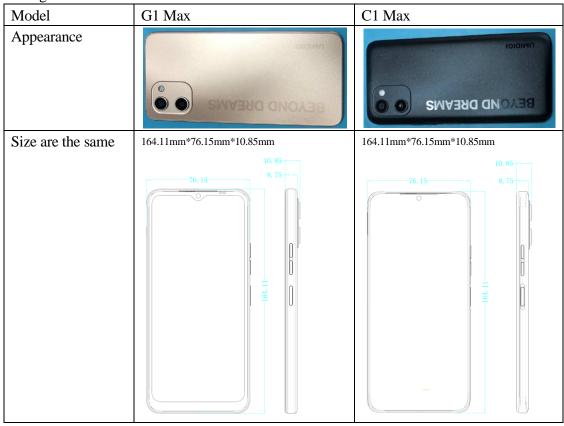

## Dear Sir/Madam,

We, Shenzhen Youmi Intelligent Technology Co., Ltd., hereby declare that we have a product named as Smart phone (model: G1 Max, FCC ID: 2ATZ4-CG1MG3M) was tested by Shenzhen Accurate Technology Co., Ltd., Meanwhile, for our marketing purpose, we would like to list a series model (C1 Max) on reports and certificate, all the models are identical in schematics, Only the model name, firmware version (Only the software is different, which has no impact on EMC), back cover and border shape is different. No other changes were made on them.