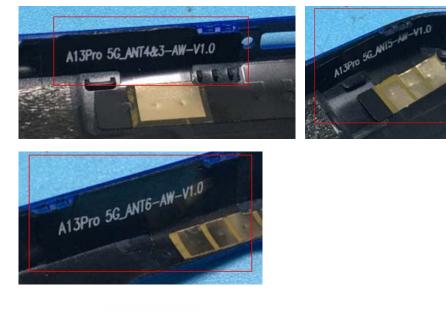

We confirm that Ant 3&4, Ant 5, Ant 6 indicated below are not used in the United States.

Signature: Worng Kun Wang Kun Manager