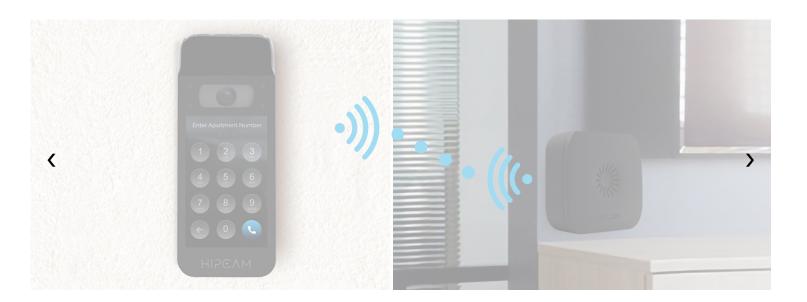

### Supports unlimited chimes

You can connect and entire building with unlimited wireless chimes!

### Al smart detections

Be notified of every movement outside the building with the Hipcam PIR Sensor.