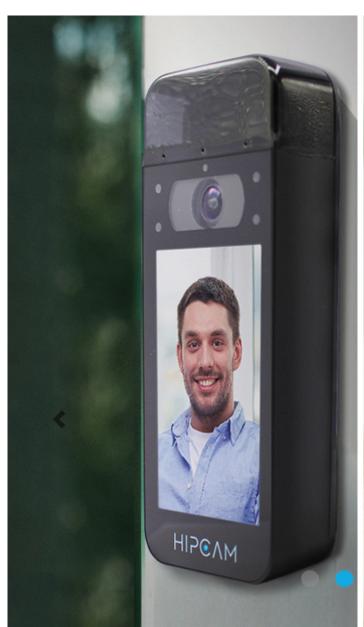

# Video Doorbell Concierge Max

Video Doorbell Concierge Max works with top-notch technology specially created to transform the concept of traditional building's doorbell. It can be connected to unlimited Chime Max without using a single wire! And it's IP 65 weatherproof!

## Doorbell Concierge Max

Video Doorbell Concierge Max works
with top-notch
technology specially created to
transform the
concept of traditional building's
doorbell. It can be
connected to unlimited Chime Max
without using
a single wire! And it's IP 65
weatherproof!

#### Video calls!

Answer your building door with a video call anywhere you are from the App.