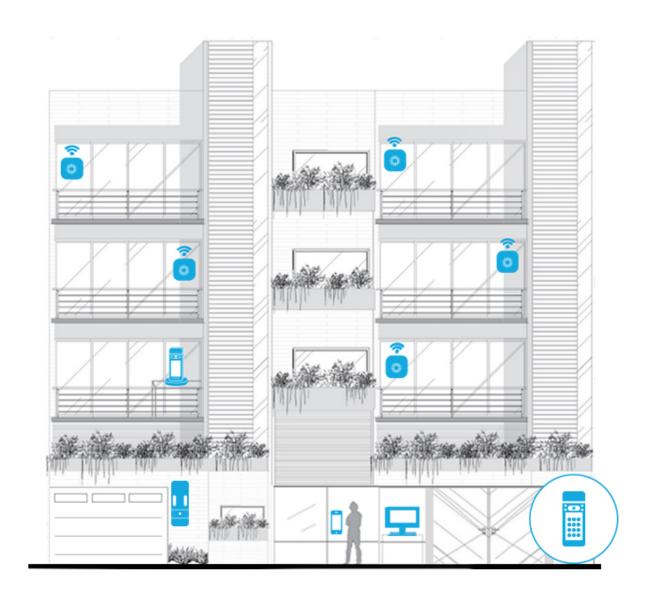

# Discover the Hipcam smart building concept. No wiring needed!

Click on the devices below the image to see how they interact with Video Doorbell

Concierge Max

# Discover the Hipcam smart building concept. No wiring needed!

Click on the devices below the image to see how they interact with Video Doorbell Concierge

Max

Chime Max

Indoor Camera Max

Outdoor Spotlight Camera Max

Web App Concierge

Hipcam App

Camera Max

lacktriangle