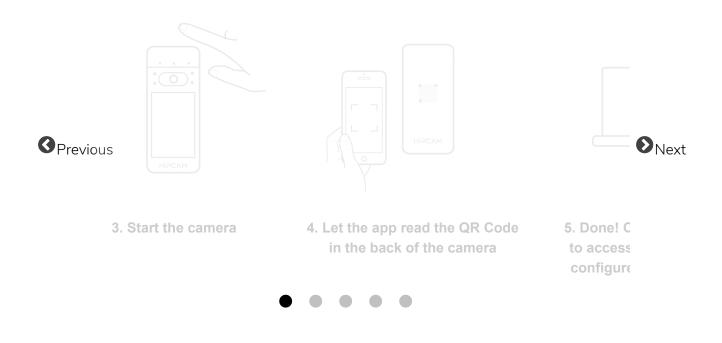

#### 3. Start the camera

4. Let the app read the QR Code in the back of the camera

5. Done! Check your email to access our web app & configure your building\*

\*To access our web application, please log in through a desktop computer. Know how to associate one or more Chime Max here (https://www.hipcam.com/pages/chime-max#easyStartMobile)