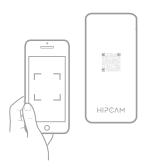

#### 1. Download the app

2. Log in

#### 3. Start the camera

4. Let the app read the QR Code in the back of the camera

5. Done! Check your email to access our web app & configure your building\*

\*To access our web application, please log in through a desktop computer. Know how to associate one or more Chime Max here (https://www.hipcam.com/pages/chime-max#easyStartMobile)