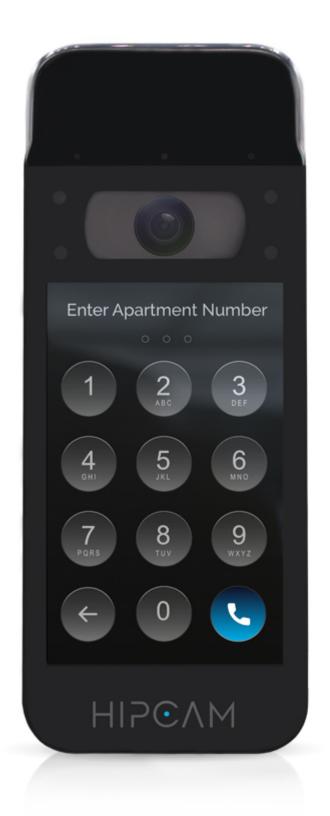

# Video Doorbell Concierge Max

Video Doorbell Concierge Max works with top-notch technology specially created to transform the concept of traditional building's doorbell. It can be connected to unlimited Chime Max without using a single wire! And it's IP 65 weatherproof!

## Doorbell Concierge Max

Video Doorbell Concierge Max works
with top-notch
technology specially created to
transform the
concept of traditional building's
doorbell. It can be
connected to unlimited Chime Max
without using
a single wire! And it's IP 65
weatherproof!