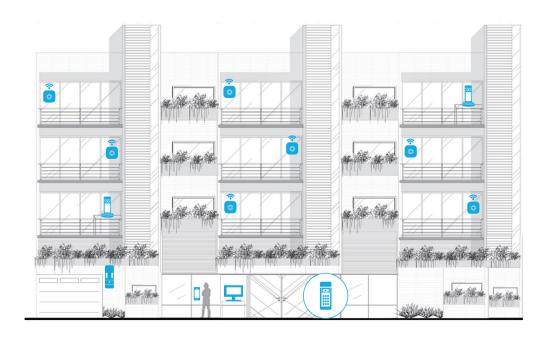

# Discover the Hipcam smart building concept. No wiring needed!

Click on the devices below the image to see how they interact with Video Doorbell

Concierge Max

# Discover the Hipcam smart building concept. No wiring needed!

Click on the devices below the image to see how they interact with Video Doorbell Concierge

Max

Chime Max

Indoor Camera Max

Outdoor Spotlight Camera Max

Web App Concierge

Hipcam App

Camera Max

lacktriangle