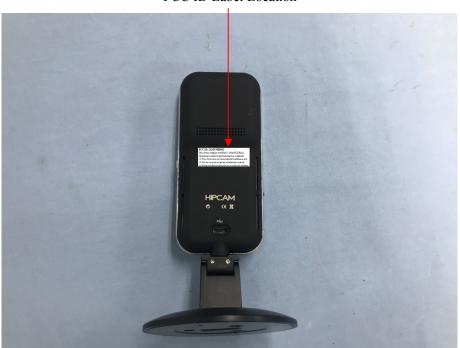

## **EXHIBIT 1 - PRODUCT LABELING**

## **Proposed FCC ID Label Format**

## FCC ID: 2ATYCHD002

This device complies with Part 15 of the FCC Rules. Operation is subject to the following two conditions:

- (1) This device may not cause harmful interference, and
- (2) this device must accept any interference received, including interference that may cause undesired operation.

<u>Specifications</u>: Text is Black in color and justified. Labels are printed in indelible ink on permanent adhesive silk-screened onto the EUT or shall be affixed at a conspicuous location on the EUT.

## **Proposed Label Location on EUT**



FCC ID Label Location